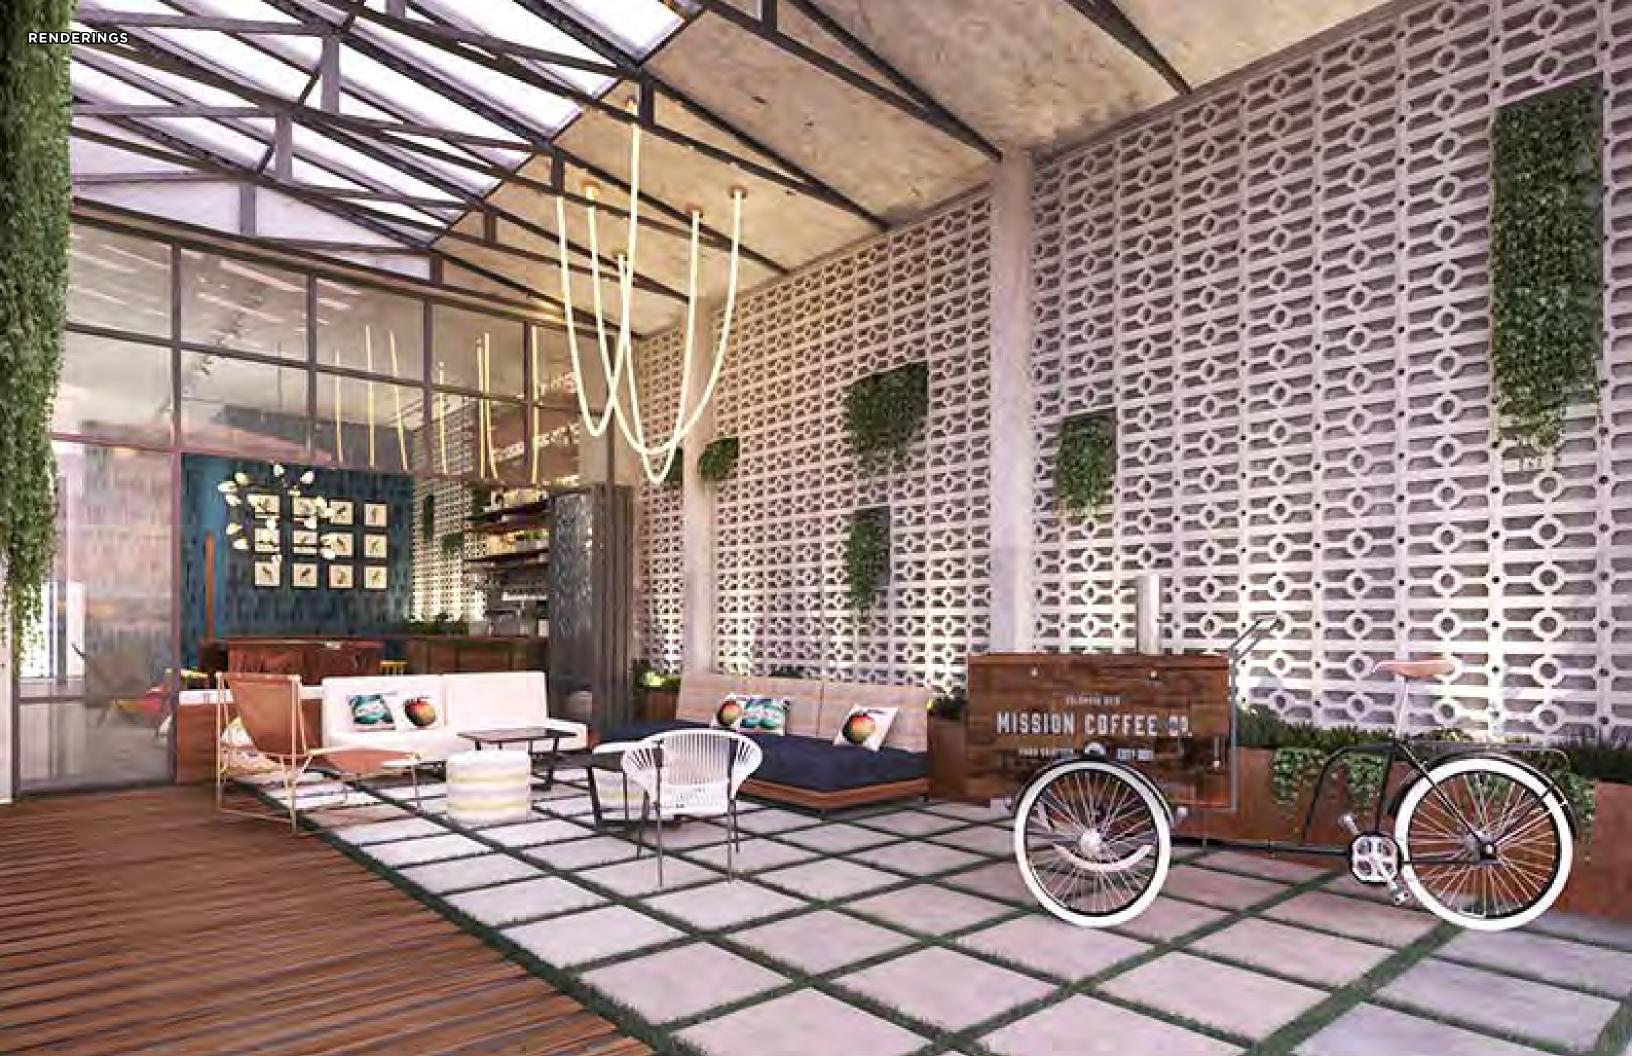

# RENDERINGS

140

No.

ATTENNA TO

(TXXX)

i

NIL ST

### **PROPERTY SNAPSHOT**

- 104-key hotel opportunity, mostly complete
- 50,914 SF, 22 story building rising 189 feet in height
- Unencumbered by a flag and without any union requirements
- 25-year ICAP eligibility
- Located less than 0.5 miles from Atlantic Terminal & Barclays Center and within a three minute walk to the Nevins Street, Hoyt-Schermerhorn Street or Dekalb Avenue subway stations
- Prime downtown Brooklyn location in the middle of one of the busiest and vibrant neighborhoods in all of New York
- Planned amenities include on-site restaurant and bar, meeting event space, patio, fitness center and pool.