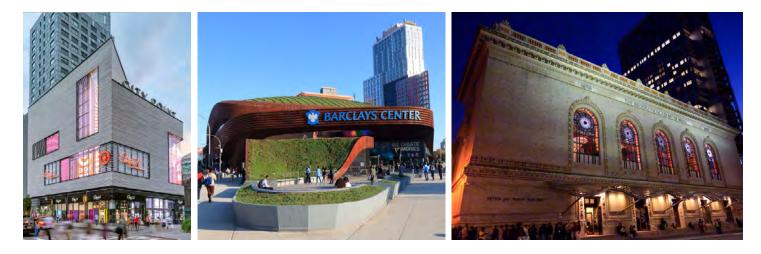

### IN THE NEIGHBORHOOD

- Junior's Restaurant
- Dekalb Market Hall
- City Point
- Apple Downtown Brooklyn
- Whole Foods
- Brooklyn Academy of Music
- Atlantic Terminal
- Long Island University

Located a few blocks over is the Barclays Center, a 650,000-square-foot multi-purpose indoor arena which is situated at the intersection of Atlantic Avenue and Flatbush Avenue. The arena can host up to 19,000 spectators and features 101 luxury suites. The Center is home to major league sports teams the Brooklyn Nets (NBA) and the New York Islanders (NHL). When the home teams are not utilizing the arena, it is host to an array of concerts, conventions, and other sporting events. Ground broke on the project in March 2010 and the arena opened in September 2012. The Center reportedly achieved \$47 million in sales in year one of operations, the most of any venue in the country, and hosted over 200 events.