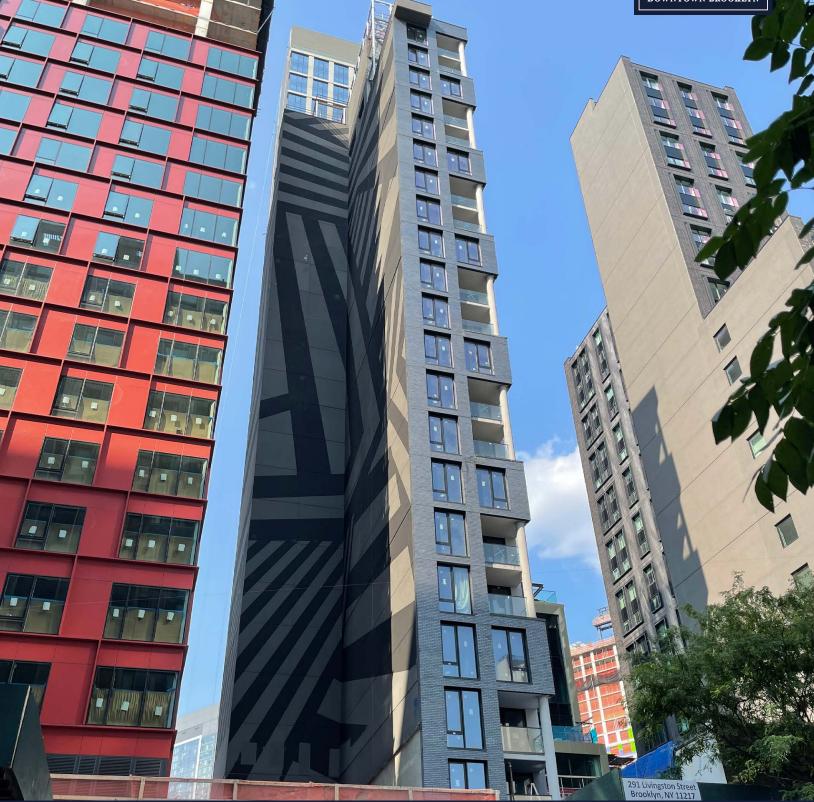

## BANKRUPTCY SALE 291 LIVINGSTON ST – DOWNTOWN BROOKLYN, NY

**NEARLY COMPLETED 104 KEY HOTEL** 22 STORIES | 189' TALL | 50,914 SF 25-YR ICAP Eligibility

### **PROPERTY SNAPSHOT**

- 104-key hotel opportunity, mostly complete
- 50,914 SF, 22 story building rising 189 feet in height
- Unencumbered by a flag and without any union requirements
- 25-year ICAP eligibility
- Located less than 0.5 miles from Atlantic Terminal & Barclays Center and within a three minute walk to the Nevins Street, Hoyt-Schermerhorn Street or Dekalb Avenue subway stations
- Prime downtown Brooklyn location in the middle of one of the busiest and vibrant neighborhoods in all of New York
- Planned amenities include on-site restaurant and bar, meeting event space, patio, fitness center and pool.

### DODEDTV DETAILS

| PROPERTY DETAILS      |                                           |
|-----------------------|-------------------------------------------|
| Address               | 291 Livingston Street, Brooklyn, NY 11217 |
| Neighborhood          | Downtown Brooklyn                         |
| Block                 | 161                                       |
| Lot                   | 61                                        |
| Zoning                | C6-4, DB                                  |
| Gross Lot SF          | 3,400 SF (Approx.)                        |
| Lot Dimensions        | 20' X 125' (Irregular.)                   |
| Building Dimensions   | 20' X 108.25' (Approx.)                   |
| Number of Buildings   | 1                                         |
| Number of Stories     | 22                                        |
| Above Grade SF        | 47,514 SF (Approx.)                       |
| Below Garage Gross SF | 3,400 SF (Approx.)                        |
| Gross Building SF     | 50,914 SF (Approx.)                       |
| Keys                  | 104                                       |
|                       |                                           |