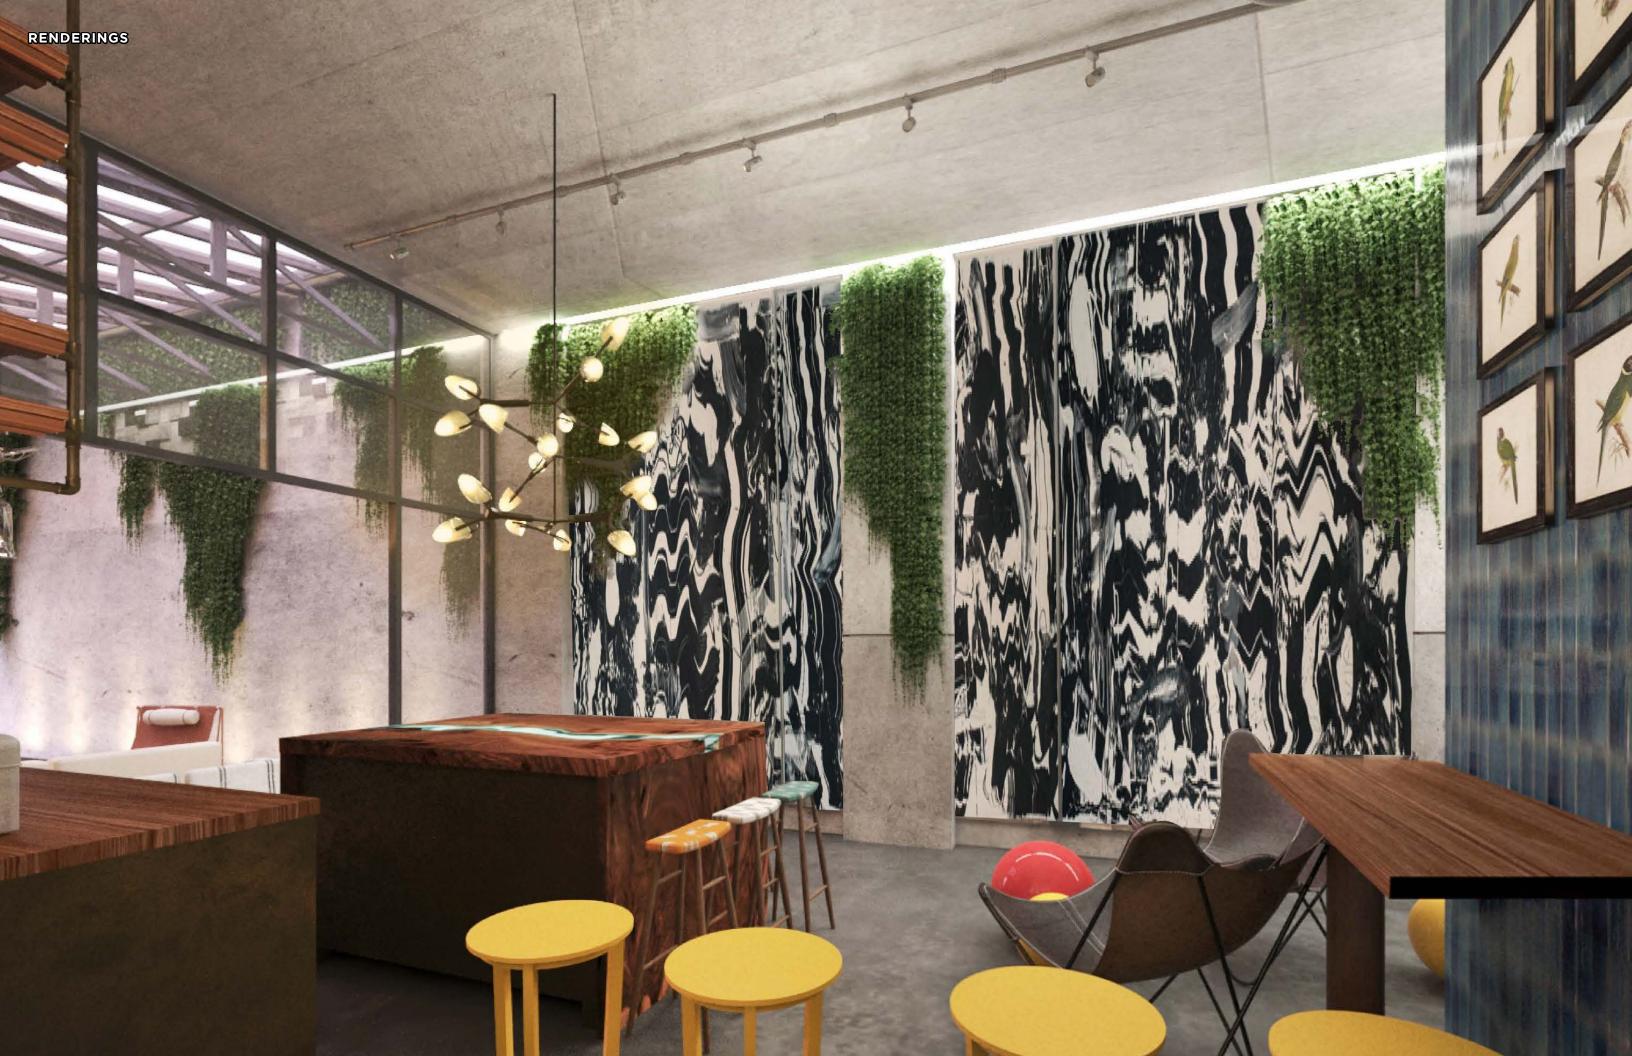

|
| Building Dimensions   | 20' X 108.25' (Approx.)                   |
| Number of Buildings   | 1                                         |
| Number of Stories     | 22                                        |
| Above Grade SF        | 47,514 SF (Approx.)                       |
| Below Garage Gross SF | 3,400 SF (Approx.)                        |
| Gross Building SF     | 50,914 SF (Approx.)                       |
| Keys                  | 104                                       |
|                       |                                           |

# **PROPERTY DETAILS**

### BID DEADLINE: TUESDAY, NOVEMBER 7<sup>TH</sup>, 2023, AT 4:00 P.M. AUCTION DATE: THURSDAY, NOVEMBER 9<sup>TH</sup>, 2023, AT 12:00 P.M.



# RENDERINGS

140

No.

ATTENNA TO

(TXXX)



i

NIL ST



















# PROPERTY PHOTOS, CURRENT CONDITION























# **GROUND FLOOR**



# 3<sup>RD</sup>-6<sup>TH</sup> FLOORS



## 7<sup>TH</sup>-21<sup>ST</sup> FLOORS





SECTION PLANS



64 | 291 Livingston Street, Downtown Brooklyn, NY

### **FLOOR PLANS**

|                            | 10'-0"                                 | TOS EL COTS                                                        |
|----------------------------|----------------------------------------|--------------------------------------------------------------------|
|                            | 111-8ª                                 | НЕАО                                                               |
|                            |                                        | T THE LEVEL