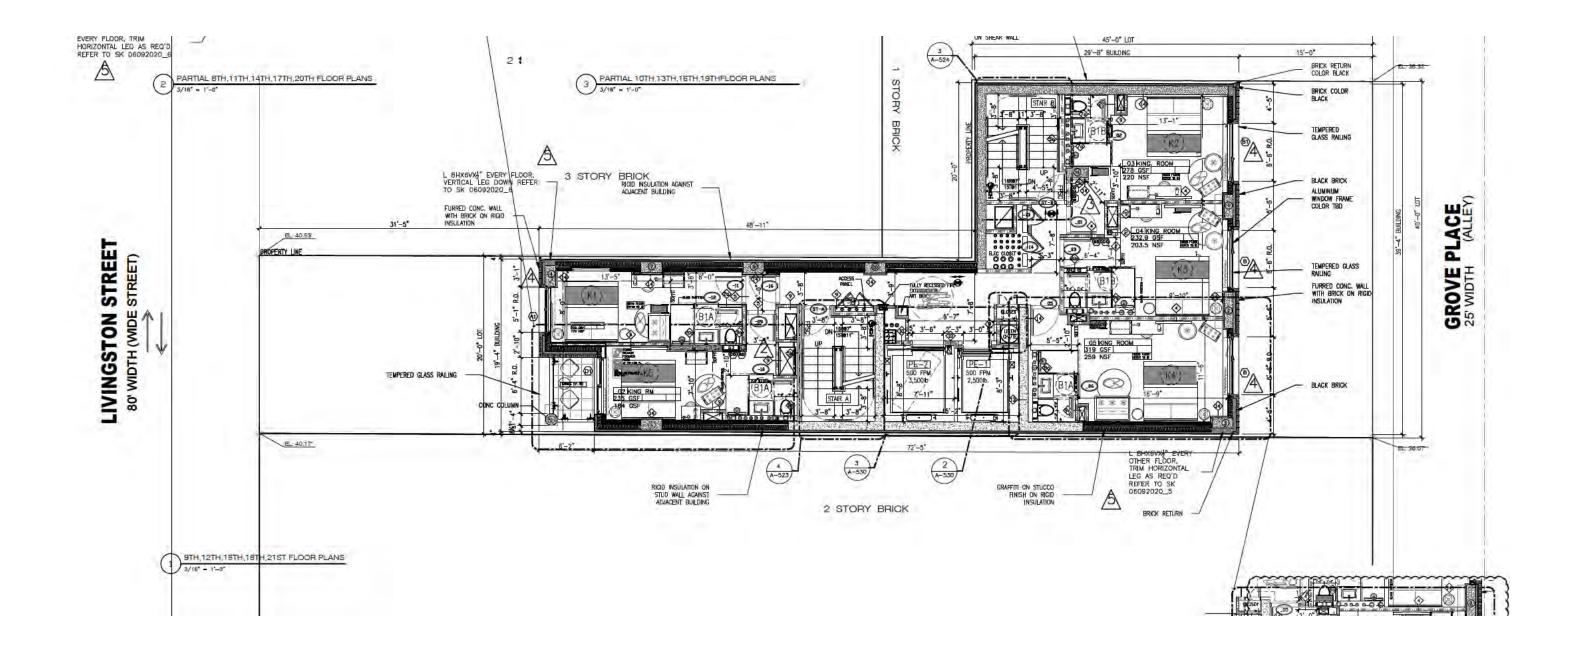

### **FLOOR PLANS**

|                            | 10'-0"                                 | TOS EL COTS                                                        |
|----------------------------|----------------------------------------|--------------------------------------------------------------------|
|                            | 111-8ª                                 | НЕАО                                                               |
|                            |                                        | T THE LEVEL                                                        |
| RODFBECH                   |                                        | HIDS EL 218-2                                                      |
| HOTEL ROOM                 | 13 <sup>-6</sup>                       | € <u>10.5. EL</u> +204–8*<br>€22ND: FLOOR                          |
| HOTEL ROOM                 |                                        | * 22ND. FLOOR<br>                                                  |
| HOTEL ROOM                 | 9-<br>- 4-                             | ◆21ST. FLOOR<br>↓10.5. FL. +186-0*<br>2014. FLOOR                  |
| HOTEL ROOM                 |                                        | 1.1.2.2.2.1                                                        |
|                            | 0<br>*4-'                              | +176-8"<br>◆191H. FLOOR<br>+167-4"                                 |
|                            |                                        |                                                                    |
| HOTEL ROOM                 | -<br>                                  | • T.O.S. EL. +158-0"<br>• T7/R. FLOOR                              |
|                            |                                        | ◆1.0.5. EL +148-8"<br>16TH. FLOOR                                  |
|                            |                                        | • 15TH. FLOOR                                                      |
|                            | 1-1-1-1-1-1-1-1-1-1-1-1-1-1-1-1-1-1-1- | 14TH. FLOOR                                                        |
| HOTEL ROOM                 |                                        | ◆1.0.5. EL. +120-6*<br>◆13TH: FLOOR                                |
| HOTEL ROOM                 | 0<br>**                                | ◆1.0.5. EL +111-4*                                                 |
| HOTEL ROOM                 | - 4-                                   | ◆ 1.0.5. E_ +102'-0*<br>11TH. FLOOR                                |
| HOTEL ROOM                 |                                        | • 107H. RL00R                                                      |
| HOTEL ROOM                 | 44<br>10<br>10                         | ◆ <u>1.0.5. B.</u> +83'-4*<br>97H. FLOOR                           |
| HOTEL ROOM                 | 4<br>6<br>0                            | 105. 원 +74'-0"<br>명제. FLOOR                                        |
| HOTEL ROOM                 |                                        | 0105. EL +64"-8"<br>7TH: FLOOR                                     |
| HOTEL ROOM                 |                                        | 1<br>1<br>1<br>1<br>1<br>1<br>1<br>1<br>1<br>1<br>1<br>1<br>1<br>1 |
| HOTEL ROOM                 |                                        | • <u>F.D.S. BL</u> 446'-0"<br>51H. FLOOR                           |
| HOTEL ROOM                 |                                        | ◆ T.O.S. EL +36'-8"<br>4TH, FLOOR                                  |
| HOTEL ROOM                 |                                        | • 1.0.5. EL. +27'-4"<br>3RD. FLDOR                                 |
| HOTEL ROOM                 |                                        |                                                                    |
|                            |                                        |                                                                    |
|                            | PLACE<br>ALLEY                         | + F.F.EL. 0.0=40.33"<br>1ST. FLOOR                                 |
| CONFERENCE EXERCISE S BREA |                                        |                                                                    |