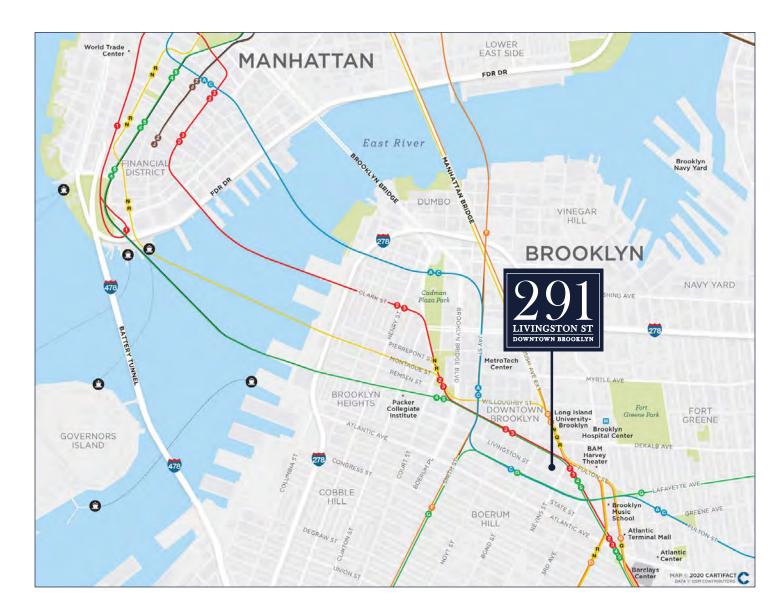

A significant benefit of the Property is its central location relative to transportation options. It is surrounded by multiple subway stations including Hoyt Street, Nevis Street, DeKalb Avenue, and Atlantic Terminal providing access to several subways including the 2,3,4,5,B,D,N,Q,R,W trains, plus access to the LIRR. It is also located within a half hour drive to LGA Airport or less than an hour to JFK Airport via the AirTrain. The convenience of this location provides visitors with multiple options to travel to Manhattan, a 15-minute trip, and multiple points of interest such as Barclays Center, Atlantic Terminal, Fulton Street Mall, & Brooklyn Bridge Park. It has been recently reported in that Brooklyn is seeing a large growth in visitors in 2022, surpassing the growth of Manhattan. During the first half of 2022 domestic tourism Brooklyn has skyrocketed with double-digit increases in foot traffic every month, reminiscent of 2019 statistics. Although the number of residents in Brooklyn still shows a deficit to 2019 numbers, Brooklyn still remains the most populous borough in the city.

### **AREA PROFILE**

Downtown Brooklyn has been evolving over the past several years. The extensive development underway and planned is anticipated to further improve the local economy and overall appeal of the area. Furthermore, the subject area is located within close proximity to Manhattan, typically ±15 minutes driving distance from Downtown, or several subway stops.

Located in the northwestern section of the borough of Brooklyn, downtown Brooklyn is the third largest central business district in New York City. The neighborhood is known for its office and residential buildings, such as the Williamsburg Savings Bank Tower and the MetroTech Center office complex.