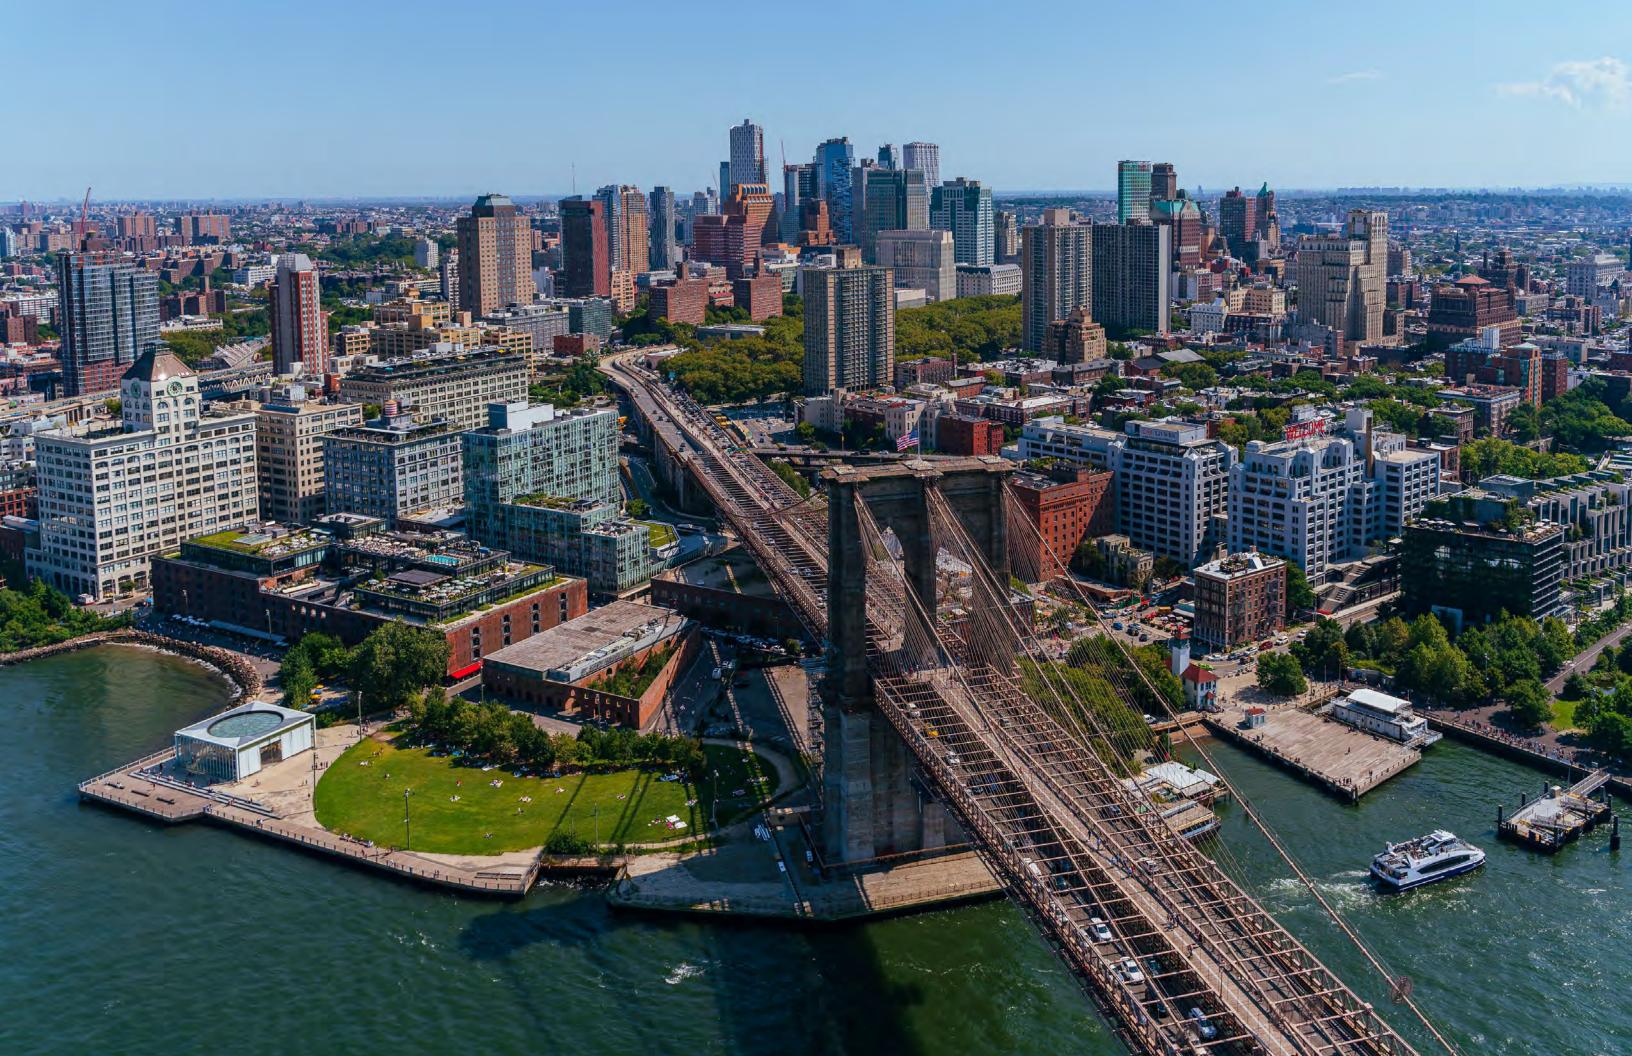

# DOWNTOWN BROOKLYN

and the second

Long Island University FORT GREENE

Navy Yard

Fort Greene Park

COBBLE HILL

Williamsburgh Savings Bank Tower

BOERUM HILL

Atlantic Terminal

> Barclays Center

Located in the northwestern section of the borough of Brooklyn, downtown Brooklyn is the third largest central business district in New York City. The neighborhood is known for its office and residential buildings, such as the Williamsburg Savings Bank Tower and the MetroTech Center office complex.

Located a few blocks over is the Barclays Center, a 650,000-square-foot multi-purpose indoor arena which is situated at the intersection of Atlantic Avenue and Flatbush Avenue. The arena can host up to 19,000 spectators and features 101 luxury suites. The Center is home to major league sports teams the Brooklyn Nets (NBA) and the New York Islanders (NHL). When the home teams are not utilizing the arena, it is host to an array of concerts, conventions, and other sporting events. Ground broke on the project in March 2010 and the arena opened in September 2012. The Center reportedly achieved \$47 million in sales in year one of operations, the most of any venue in the country, and hosted over 200 events.