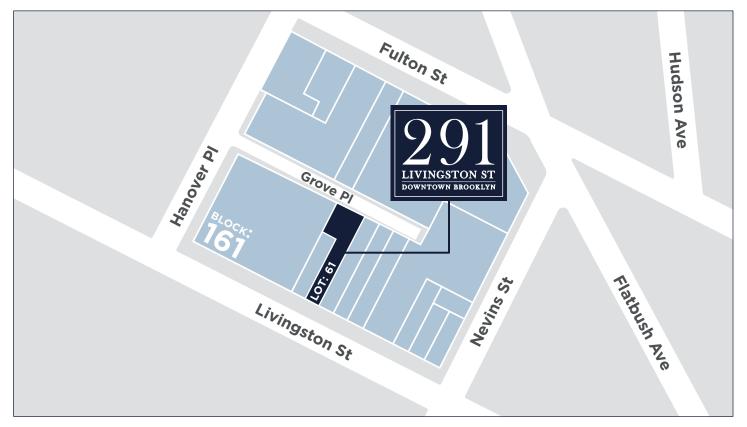

### DODEDTV DETAILS

| PROPERTY DETAILS      |                                           |
|-----------------------|-------------------------------------------|
| Address               | 291 Livingston Street, Brooklyn, NY 11217 |
| Neighborhood          | Downtown Brooklyn                         |
| Block                 | 161                                       |
| Lot                   | 61                                        |
| Zoning                | C6-4, DB                                  |
| Gross Lot SF          | 3,400 SF (Approx.)                        |
| Lot Dimensions        | 20' X 125' (Irregular.)                   |
| Building Dimensions   | 20' X 108.25' (Approx.)                   |
| Number of Buildings   | 1                                         |
| Number of Stories     | 22                                        |
| Above Grade SF        | 47,514 SF (Approx.)                       |
| Below Garage Gross SF | 3,400 SF (Approx.)                        |
| Gross Building SF     | 50,914 SF (Approx.)                       |
| Keys                  | 104                                       |
|                       |                                           |