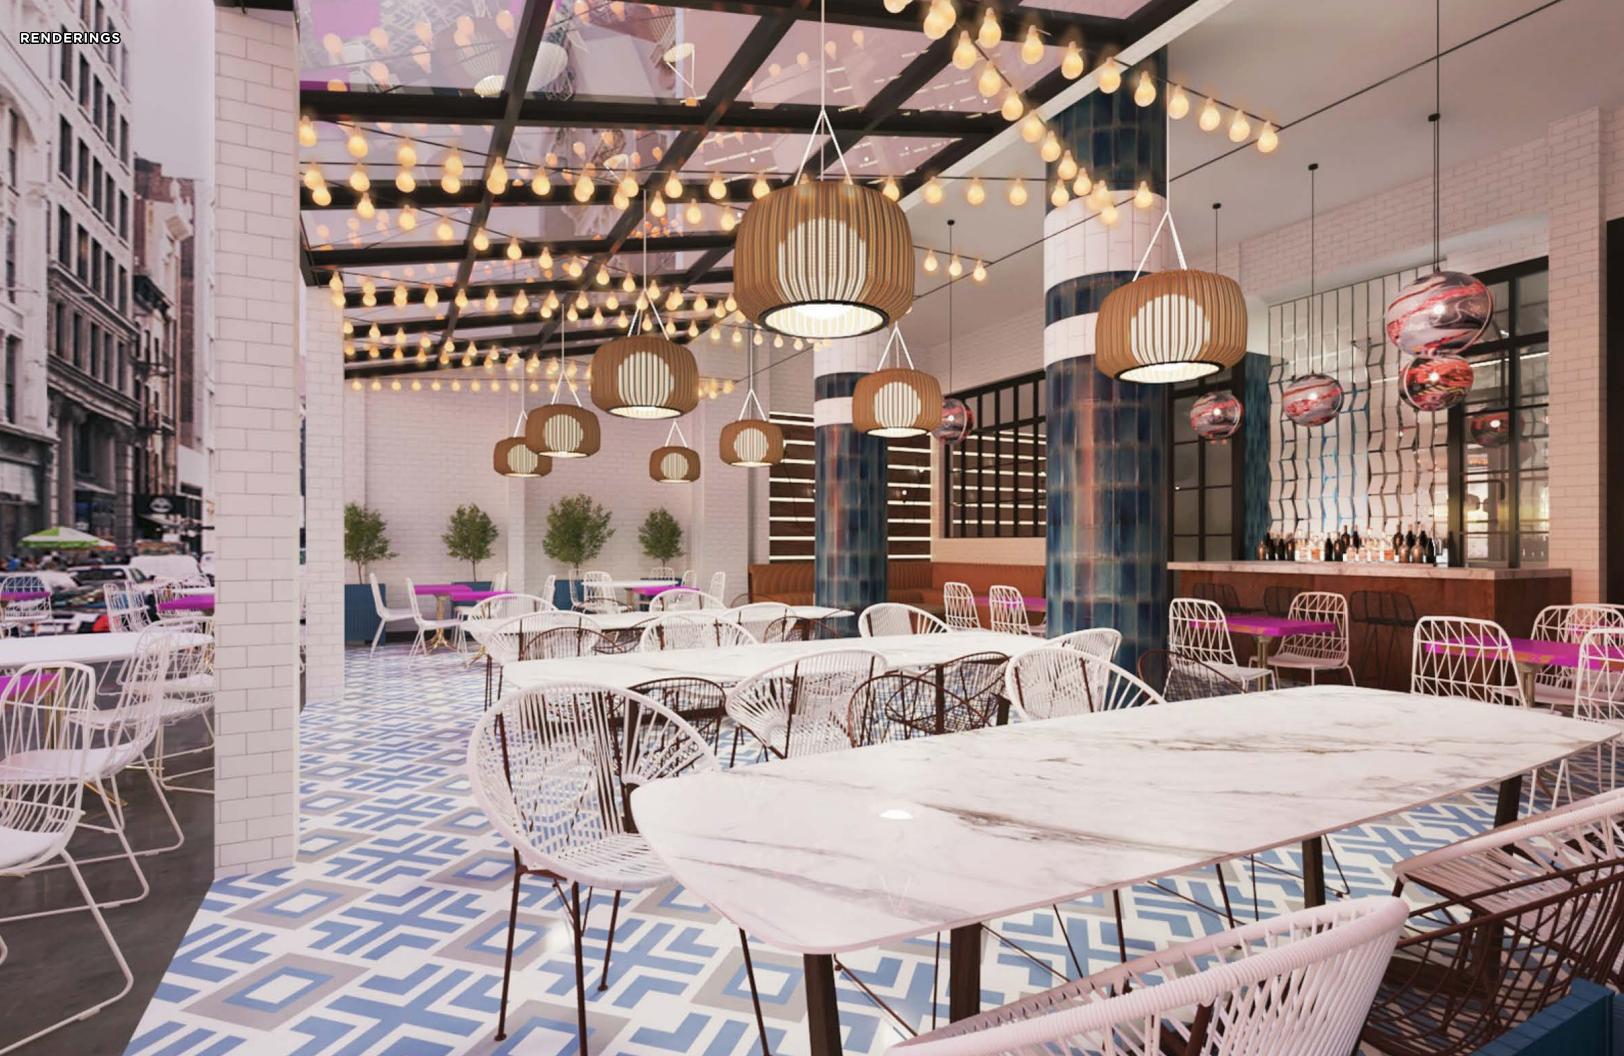

# RENDERINGS

140

No.

ATTENNA TO

(TXXX)

i

NIL ST

### **PROPERTY SNAPSHOT**

- 104-key hotel opportunity, mostly complete
- 50,914 SF, 22 story building rising 189 feet in height
- Unencumbered by a flag and without any union requirements
- 25-year ICAP eligibility
- Located less than 0.5 miles from Atlantic Terminal & Barclays Center and within a three minute walk to the Nevins Street, Hoyt-Schermerhorn Street or Dekalb Avenue subway stations
- Prime downtown Brooklyn location in the middle of one of the busiest and vibrant neighborhoods in all of New York
- Planned amenities include on-site restaurant and bar, meeting event space, patio, fitness center and pool.