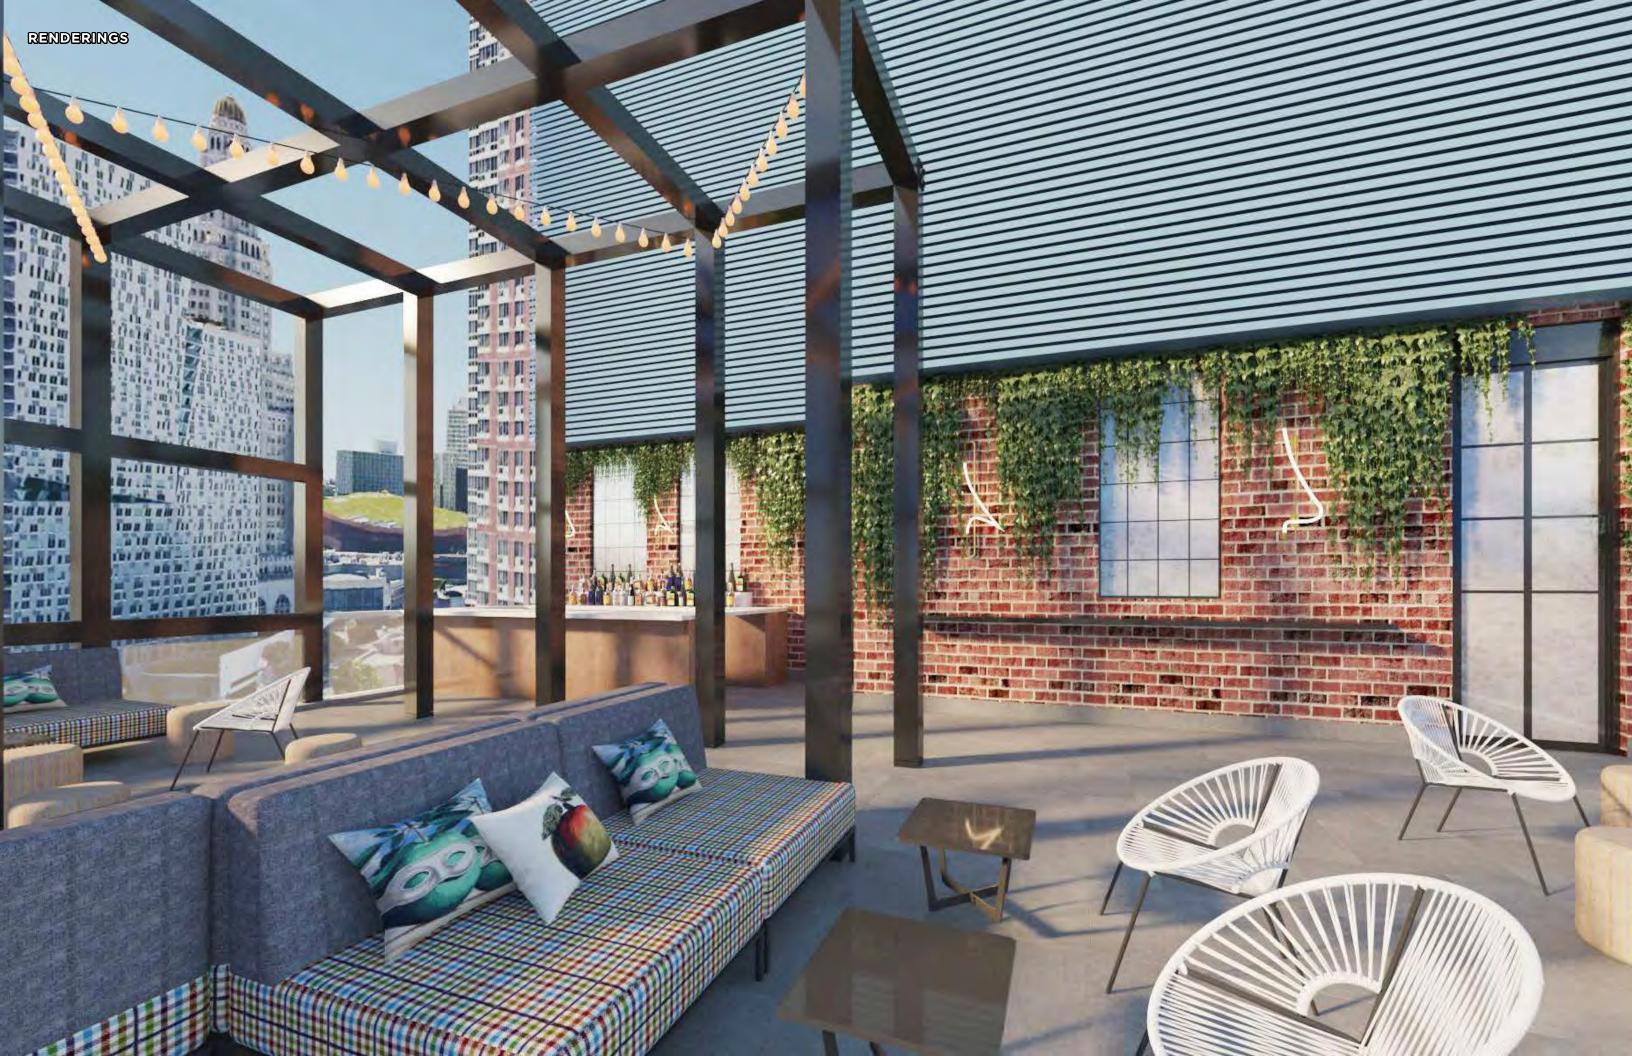

# RENDERINGS

140

No.

ATTENNA TO

(TXXX)

i

NIL ST

### **PROPERTY SNAPSHOT**

- 104-key hotel opportunity, mostly complete
- 50,914 SF, 22 story building rising 189 feet in height
- Unencumbered by a flag and without any union requirements
- 25-year ICAP eligibility
- Located less than 0.5 miles from Atlantic Terminal & Barclays Center and within a three minute walk to the Nevins Street, Hoyt-Schermerhorn Street or Dekalb Avenue subway stations
- Prime downtown Brooklyn location in the middle of one of the busiest and vibrant neighborhoods in all of New York
- Planned amenities include on-site restaurant and bar, meeting event space, patio, fitness center and pool.