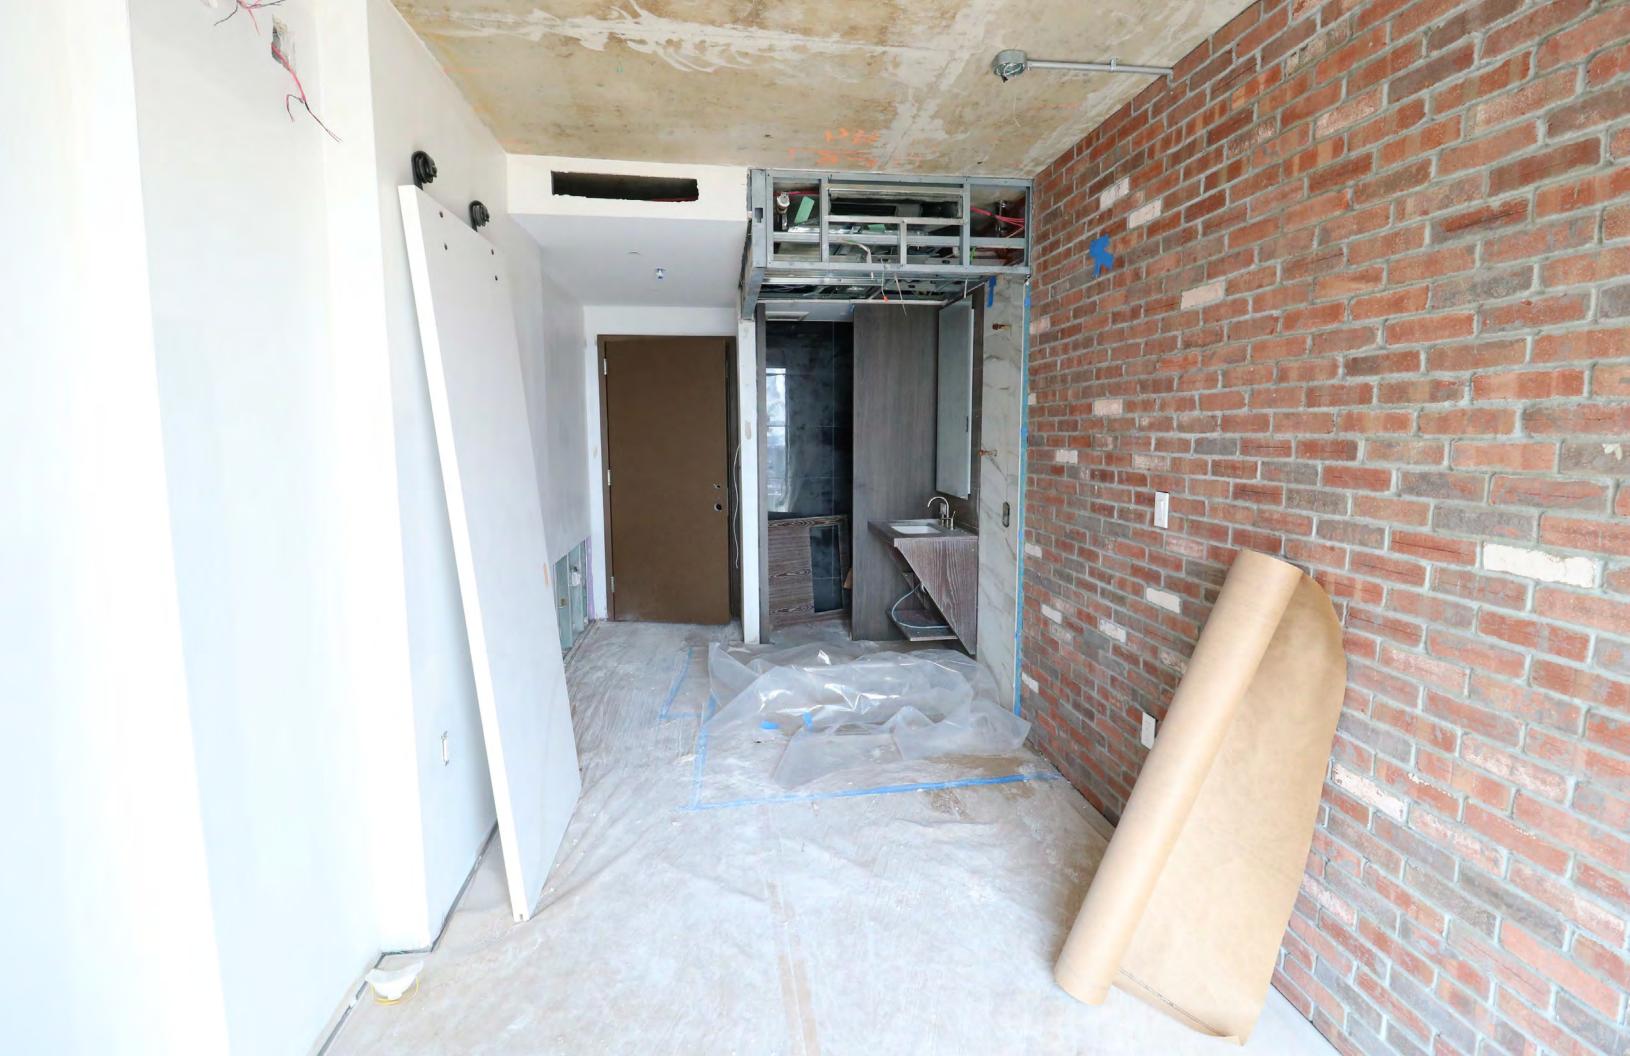

|
| Number of Buildings   | 1                                         |
| Number of Stories     | 22                                        |
| Above Grade SF        | 47,514 SF (Approx.)                       |
| Below Garage Gross SF | 3,400 SF (Approx.)                        |
| Gross Building SF     | 50,914 SF (Approx.)                       |
| Keys                  | 104                                       |
|                       |                                           |

# **PROPERTY DETAILS**

### BID DEADLINE: TUESDAY, NOVEMBER 7<sup>TH</sup>, 2023, AT 4:00 P.M. AUCTION DATE: THURSDAY, NOVEMBER 9<sup>TH</sup>, 2023, AT 12:00 P.M.



# RENDERINGS

140

No.

ATTENNA TO

(TXXX)



i

NIL ST



















# PROPERTY PHOTOS, CURRENT CONDITION























# **GROUND FLOOR**



# 3<sup>RD</sup>-6<sup>TH</sup> FLOORS



## 7<sup>TH</sup>-21<sup>ST</sup> FLOORS





SECTION PLANS



64 | 291 Livingston Street, Downtown Brooklyn, NY

### **FLOOR PLANS**

|                            | 10'-0"                                 | TOS EL COTS                                                        |
|----------------------------|----------------------------------------|--------------------------------------------------------------------|
|                            | 111-8ª                                 | НЕАО                                                               |
|                            |                                        | T THE LEVEL                                                        |
| RODFBECH