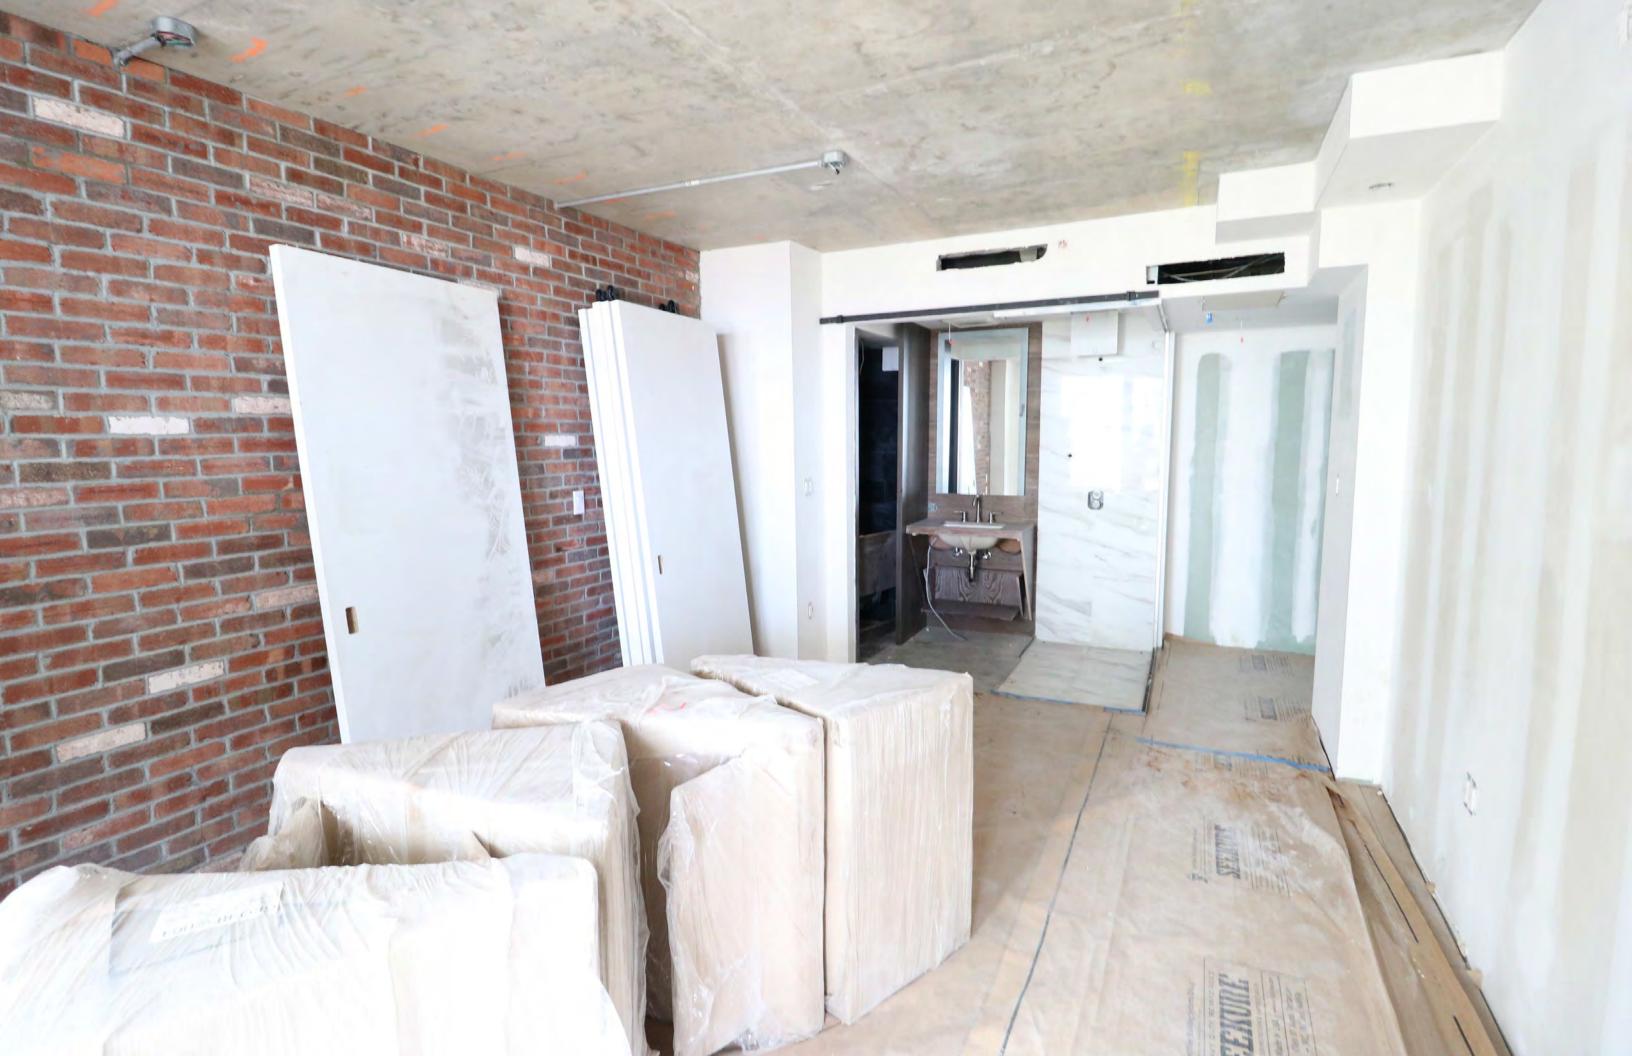

|
| Number of Buildings   | 1                                         |
| Number of Stories     | 22                                        |
| Above Grade SF        | 47,514 SF (Approx.)                       |
| Below Garage Gross SF | 3,400 SF (Approx.)                        |
| Gross Building SF     | 50,914 SF (Approx.)                       |
| Keys                  | 104                                       |
|                       |                                           |

# **PROPERTY DETAILS**

### BID DEADLINE: TUESDAY, NOVEMBER 7<sup>TH</sup>, 2023, AT 4:00 P.M. AUCTION DATE: THURSDAY, NOVEMBER 9<sup>TH</sup>, 2023, AT 12:00 P.M.



# RENDERINGS

140

No.

ATTENNA TO

(TXXX)



i

NIL ST



















# PROPERTY PHOTOS, CURRENT CONDITION























# **GROUND FLOOR**



# 3<sup>RD</sup>-6<sup>TH</sup> FLOORS



## 7<sup>TH</sup>-21<sup>ST</sup> FLOORS





SECTION PLANS



64 | 291 Livingston Street, Downtown Brooklyn, NY

### **FLOOR PLANS**

|                            | 10'-0"                                 | TOS EL COTS                                                        |
|----------------------------|----------------------------------------|--------------------------------------------------------------------|
|                            | 111-8ª                                 | НЕАО                                                               |
|                            |                                        | T THE LEVEL                                                        |
| RODFBECH