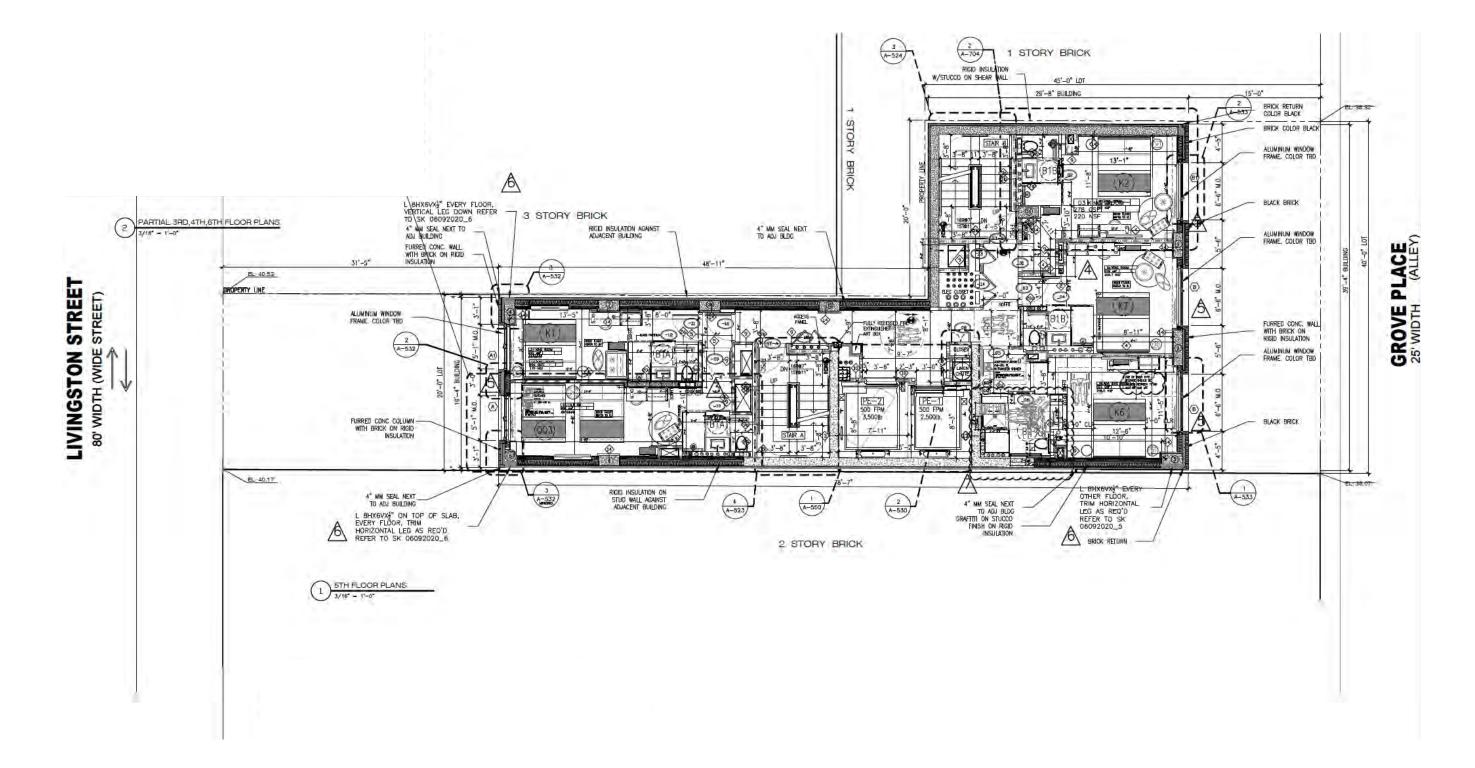

### **FLOOR PLANS**

|                            | 10'-0"                                 | TOS EL COTS                                                        |
|----------------------------|----------------------------------------|--------------------------------------------------------------------|
|                            | 111-8ª                                 | НЕАО                                                               |
|                            |                                        | T THE LEVEL                                                        |
| RODFBECH                   |                                        | HIDS EL 218-2                                                      |
| HOTEL ROOM                 | 13 <sup>-6</sup>                       | € <u>10.5. EL</u> +204–8*<br>€22ND: FLOOR                          |
| HOTEL ROOM                 |                                        | * 22ND. FLOOR<br>                                                  |
| HOTEL ROOM                 | 9-<br>- 4-                             | ◆21ST. FLOOR<br>↓10.5. FL. +186-0*<br>2014. FLOOR                  |
| HOTEL ROOM                 |                                        | 1.1.2.2.2.1                                                        |
|                            | 0<br>*4-'                              | +176-8"<br>◆191H. FLOOR<br>+167-4"                                 |
|                            |                                        |                                                                    |
| HOTEL ROOM                 | -<br>                                  | • T.O.S. EL. +158-0"<br>• T7/R. FLOOR                              |
|                            |                                        | ◆1.0.5. EL +148-8"<br>16TH. FLOOR                                  |
|                            |                                        | • 15TH. FLOOR                                                      |
|                            | 1-1-1-1-1-1-1-1-1-1-1-1-1-1-1-1-1-1-1- | 14TH. FLOOR                                                        |
| HOTEL ROOM                 |                                        | ◆1.0.5. EL. +120-6*<br>◆13TH: FLOOR                                |
| HOTEL ROOM                 | 0<br>**                                | ◆1.0.5. EL +111-4*                                                 |
| HOTEL ROOM                 | - 4-                                   | ◆ 1.0.5. E_ +102'-0*<br>11TH. FLOOR                                |
| HOTEL ROOM                 |                                        | • 107H. RL00R                                                      |
| HOTEL ROOM                 | 44<br>10<br>10                         | ◆ <u>1.0.5. B.</u> +83'-4*<br>97H. FLOOR                           |
| HOTEL ROOM                 | 4<br>6<br>0                            | 105. 원 +74'-0"<br>명제. FLOOR                                        |
| HOTEL ROOM                 |                                        | 0105. EL +64"-8"<br>7TH: FLOOR                                     |
| HOTEL ROOM                 |                                        | 1<br>1<br>1<br>1<br>1<br>1<br>1<br>1<br>1<br>1<br>1<br>1<br>1<br>1 |
| HOTEL ROOM                 |                                        | • <u>F.D.S. BL</u> 446'-0"<br>51H. FLOOR                           |
| HOTEL ROOM                 |                                        | ◆ T.O.S. EL +36'-8"<br>4TH, FLOOR                                  |
| HOTEL ROOM                 |                                        | • 1.0.5. EL. +27'-4"<br>3RD. FLDOR                                 |
| HOTEL ROOM                 |                                        |                                                                    |
|                            |                                        |                                                                    |
|                            | PLACE<br>ALLEY                         | + F.F.EL. 0.0=40.33"<br>1ST. FLOOR                                 |
| CONFERENCE EXERCISE S BREA |                                        |                                                                    |