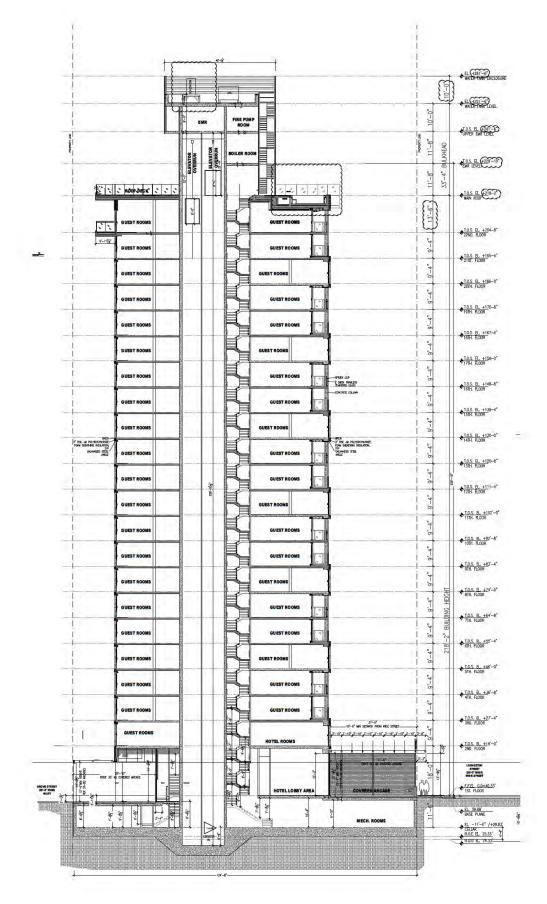

### **FLOOR PLANS**

|                            | 10'-0"                                 | TOS EL COTS                                                        |
|----------------------------|----------------------------------------|--------------------------------------------------------------------|
|                            | 111-8ª                                 | НЕАО                                                               |
|                            |                                        | T THE LEVEL                                                        |
| RODFBECH                   |                                        | HIDS EL 218-2                                                      |
| HOTEL ROOM                 | 13 <sup>-6</sup>                       | € <u>10.5. EL</u> +204–8*<br>€22ND: FLOOR                          |
| HOTEL ROOM                 |                                        | * 22ND. FLOOR<br>                                                  |
| HOTEL ROOM                 | 9-<br>- 4-                             | ◆21ST. FLOOR<br>↓10.5. FL. +186-0*<br>2014. FLOOR                  |
| HOTEL ROOM                 |                                        | 1.1.2.2.2.1                                                        |
|                            | 0<br>*4-'                              | +176-8"<br>◆191H. FLOOR<br>+167-4"                                 |
|                            |                                        |                                                                    |
| HOTEL ROOM                 | -<br>                                  | • T.O.S. EL. +158-0"<br>• T7/R. FLOOR                              |
|                            |                                        | ◆1.0.5. EL +148-8"<br>16TH. FLOOR                                  |
|                            |                                        | • 15TH. FLOOR                                                      |
|                            | 1-1-1-1-1-1-1-1-1-1-1-1-1-1-1-1-1-1-1- | 14TH. FLOOR                                                        |
| HOTEL ROOM                 |                                        | ◆1.0.5. EL. +120-6*<br>◆13TH: FLOOR                                |
| HOTEL ROOM                 | 0<br>**                                | ◆1.0.5. EL +111-4*                                                 |
| HOTEL ROOM                 | - 4-                                   | ◆ 1.0.5. E_ +102'-0*<br>11TH. FLOOR                                |
| HOTEL ROOM                 |                                        | • 107H. RL00R                                                      |
| HOTEL ROOM                 | 44<br>10<br>10                         | ◆ <u>1.0.5. B.</u> +83'-4*<br>97H. FLOOR                           |
| HOTEL ROOM                 | 4<br>6<br>0                            | 105. 원 +74'-0"<br>명제. FLOOR                                        |
| HOTEL ROOM                 |                                        | 0105. EL +64"-8"<br>7TH: FLOOR                                     |
| HOTEL ROOM                 |                                        | 1<br>1<br>1<br>1<br>1<br>1<br>1<br>1<br>1<br>1<br>1<br>1<br>1<br>1 |
| HOTEL ROOM                 |                                        | • <u>F.D.S. BL</u> 446'-0"<br>51H. FLOOR                           |
| HOTEL ROOM                 |                                        | ◆ T.O.S. EL +36'-8"<br>4TH, FLOOR                                  |
| HOTEL ROOM                 |                                        | • 1.0.5. EL. +27'-4"<br>3RD. FLDOR                                 |
| HOTEL ROOM                 |                                        |                                                                    |
|                            |                                        |                                                                    |
|                            | PLACE<br>ALLEY                         | + F.F.EL. 0.0=40.33"<br>1ST. FLOOR                                 |
| CONFERENCE EXERCISE S BREA |                                        |                                                                    |