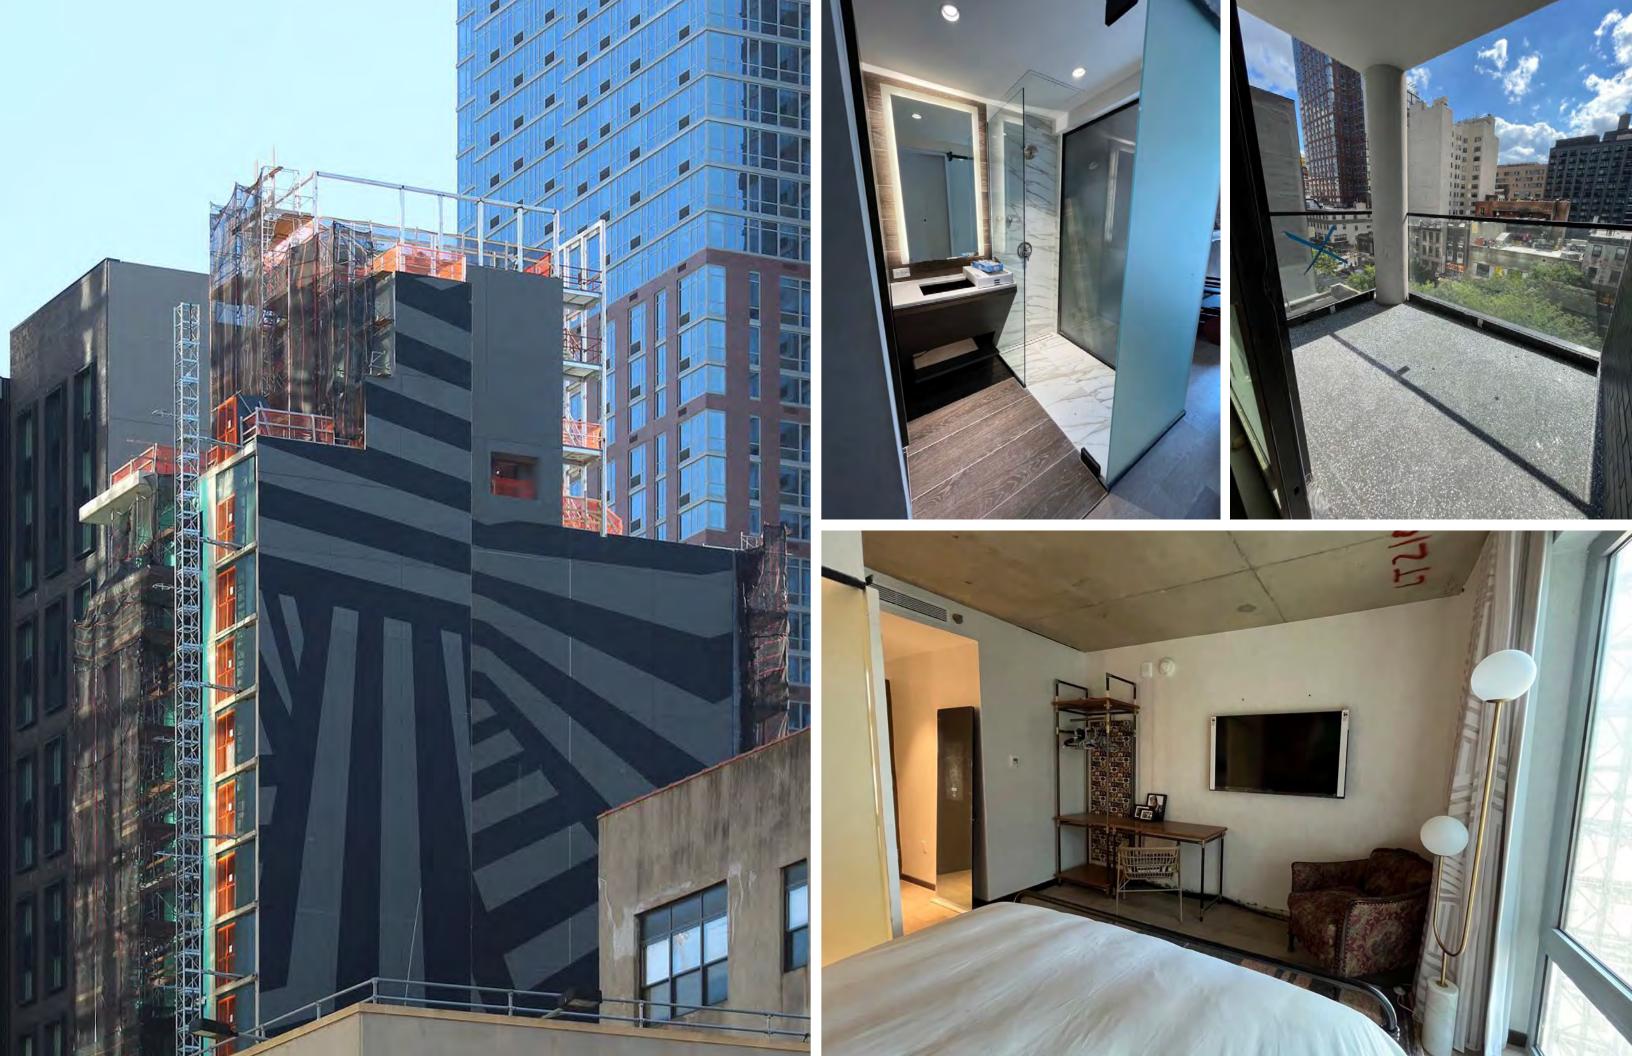

# PROPERTY PHOTOS, CURRENT CONDITION

# **GROUND FLOOR**

# 3<sup>RD</sup>-6<sup>TH</sup> FLOORS

## 7<sup>TH</sup>-21<sup>ST</sup> FLOORS

SECTION PLANS

64 | 291 Livingston Street, Downtown Brooklyn, NY