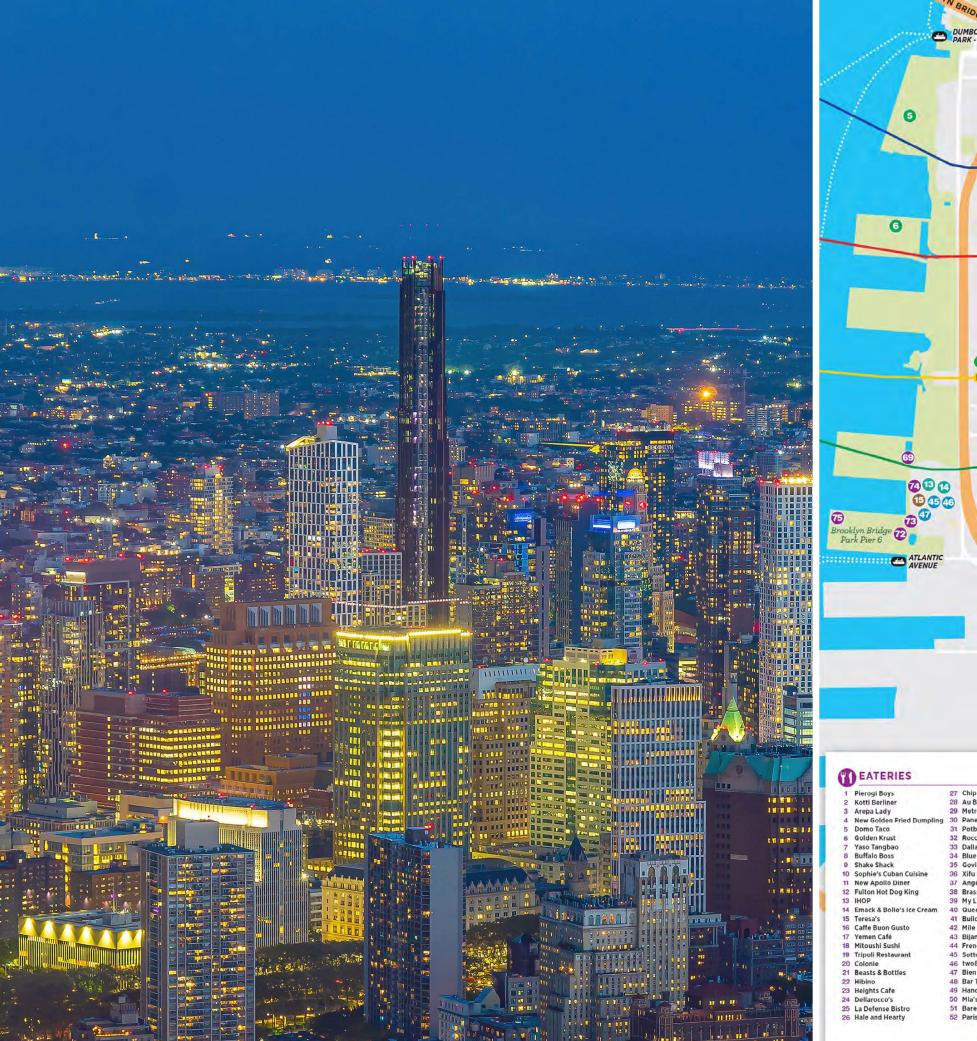

### **CLINTON HILL**

Northgate real estate group has been exclusively retained to market 291 Livingston Street, a mid-construction hotel located in the bustling neighborhood of Downtown Brooklyn. This 22-story hotel will be delivered mostly complete and has plans in place for a 104 keys. a full lobby area, ground floor bar and restaurant space, and a rooftop bar. The Property will be delivered unencumbered by a flag and without any union requirements. Additionally, an investor will be able to take advantage of 25-Yr ICAP eligibility providing significant potential tax savings. If desired, a buyer will have the option to operate the hotel under a Wyndham or Hyatt flag. 291 Livingston Street is a great opportunity to be a part of Downtown Brooklyn's thriving submarket. Historically, a hub for the Borough's municipal activities with many civil service offices and court houses, luxury high-rise buildings now shape Downtown Brooklyn's skyline and is now considered the third largest central business district in NYC. Since the rezoning of Downtown Brooklyn in 2004, the area has undergone a metropolitan transformation, with \$9 Billion of private investment and an additional \$300 million in public improvements underway. Aside from the abundance of municipal buildings and high-rises. Downtown Brooklyn is also a growing hub for education; schools include Brooklyn Technical High School of Engineering, Long Island University's Brooklyn Campus, St. Francis College, St. Joseph's College, and Brooklyn Law School. Furthermore, NYU recently acquired 3 MetroTech to further expand their already prominent Downtown Brooklyn presence.

Located in the northwestern section of the borough of Brooklyn, downtown Brooklyn is the third largest central business district in New York City. The neighborhood is known for its office and residential buildings, such as the Williamsburg Savings Bank Tower and the MetroTech Center office complex.