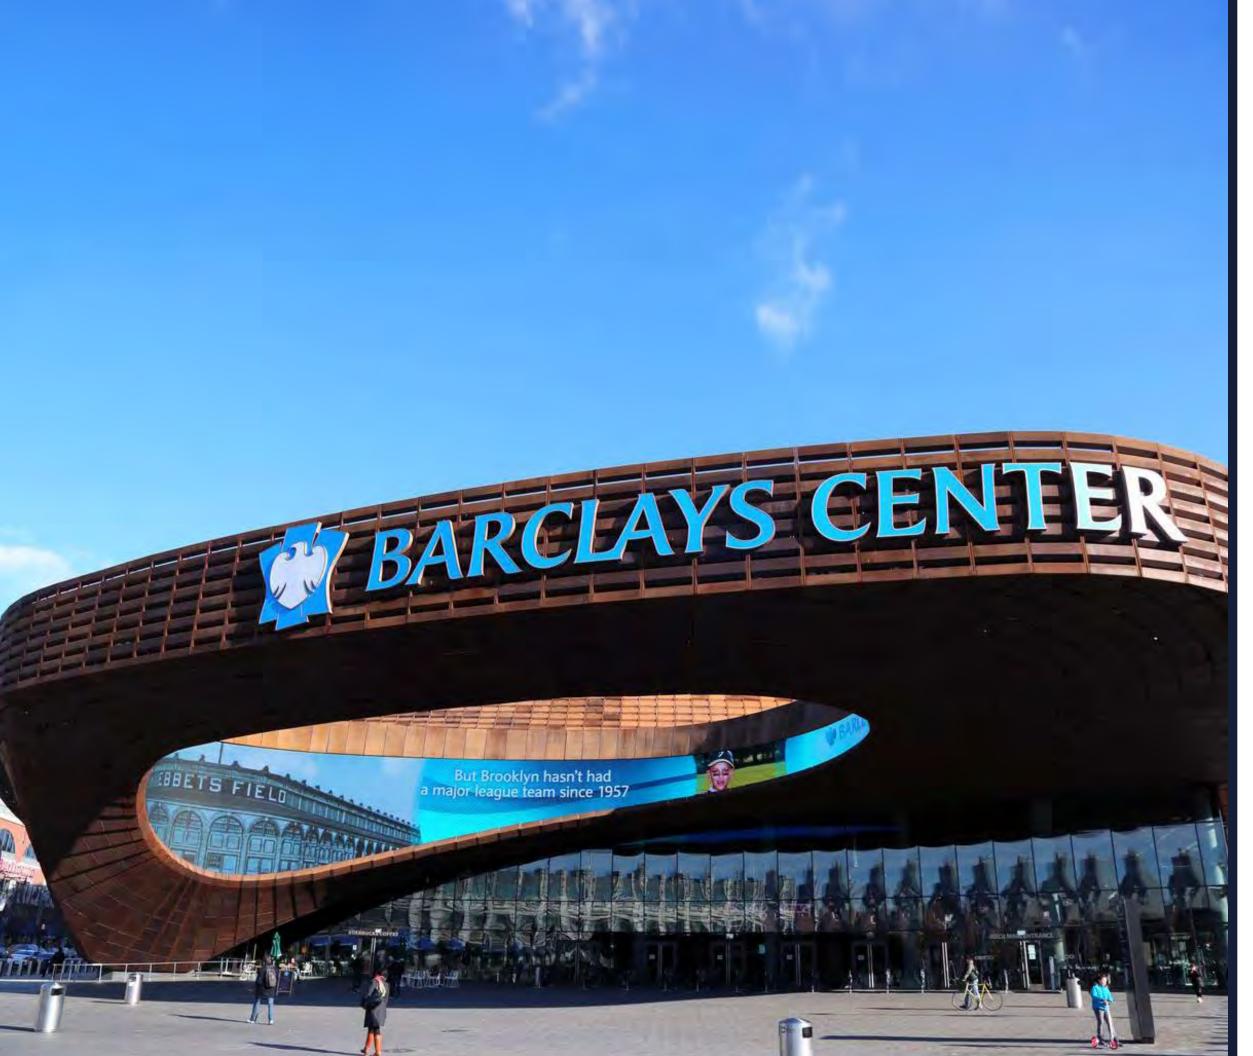

Located a few blocks over is the Barclays Center, a 650,000-square-foot multi-purpose indoor arena which is situated at the intersection of Atlantic Avenue and Flatbush Avenue. The arena can host up to 19,000 spectators and features 101 luxury suites. The Center is home to major league sports teams the Brooklyn Nets (NBA) and the New York Islanders (NHL). When the home teams are not utilizing the arena, it is host to an array of concerts, conventions, and other sporting events. Ground broke on the project in March 2010 and the arena opened in September 2012. The Center reportedly achieved \$47 million in sales in year one of operations, the most of any venue in the country, and hosted over 200 events.