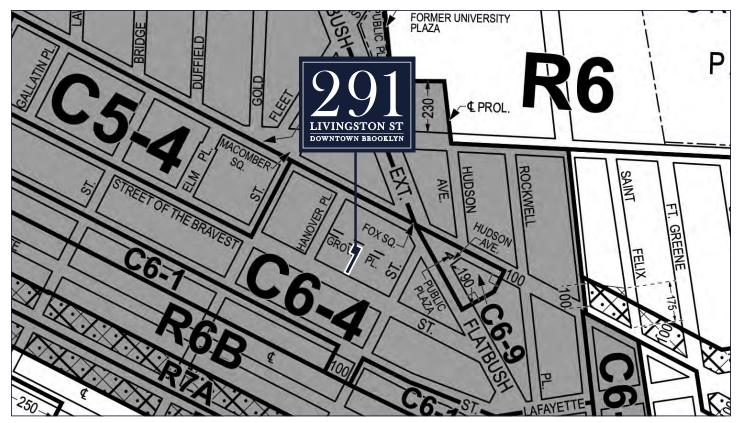

# EXECUTIVE SUMMARY

TAX MAP

### ZONING MAP

### DODEDTV DETAILS

| PROPERTY DETAILS      |                                           |
|-----------------------|-------------------------------------------|
| Address               | 291 Livingston Street, Brooklyn, NY 11217 |
| Neighborhood          | Downtown Brooklyn                         |
| Block                 | 161                                       |
| Lot                   | 61                                        |
| Zoning                | C6-4, DB                                  |
| Gross Lot SF          | 3,400 SF (Approx.)                        |
| Lot Dimensions        | 20' X 125' (Irregular.)                   |
| Building Dimensions   | 20' X 108.25' (Approx.)                   |
| Number of Buildings   | 1                                         |
| Number of Stories     | 22                                        |
| Above Grade SF        | 47,514 SF (Approx.)                       |
| Below Garage Gross SF | 3,400 SF (Approx.)                        |
| Gross Building SF     | 50,914 SF (Approx.)                       |
| Keys                  | 104                                       |
|                       |                                           |