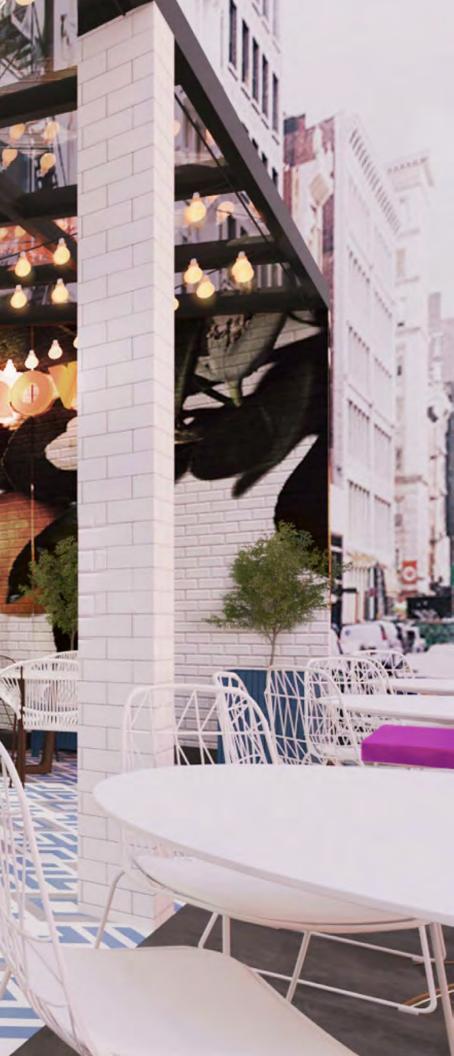

gular.)                   |
| Building Dimensions   | 20' X 108.25' (Approx.)                   |
| Number of Buildings   | 1                                         |
| Number of Stories     | 22                                        |
| Above Grade SF        | 47,514 SF (Approx.)                       |
| Below Garage Gross SF | 3,400 SF (Approx.)                        |
| Gross Building SF     | 50,914 SF (Approx.)                       |
| Keys                  | 104                                       |
|                       |                                           |

# **PROPERTY DETAILS**

### BID DEADLINE: TUESDAY, NOVEMBER 7<sup>TH</sup>, 2023, AT 4:00 P.M. AUCTION DATE: THURSDAY, NOVEMBER 9<sup>TH</sup>, 2023, AT 12:00 P.M.



# RENDERINGS

140

No.

ATTENNA TO

(TXXX)



i

NIL ST



















# PROPERTY PHOTOS, CURRENT CONDITION























# **GROUND FLOOR**



# 3<sup>RD</sup>-6<sup>TH</sup> FLOORS



## 7<sup>TH</sup>-21<sup>ST</sup> FLOORS





SECTION PLANS



64 | 291 Livingston Street, Downtown Brooklyn, NY

### **FLOOR PLANS**

|                            | 10'-0"                                 | TOS EL COTS                                                        |
|----------------------------|----------------------------------------|--------------------------------------------------------------------|
|                            | 111-8ª                                 | НЕАО                                                               |
|                            |                                        | T THE LEVEL