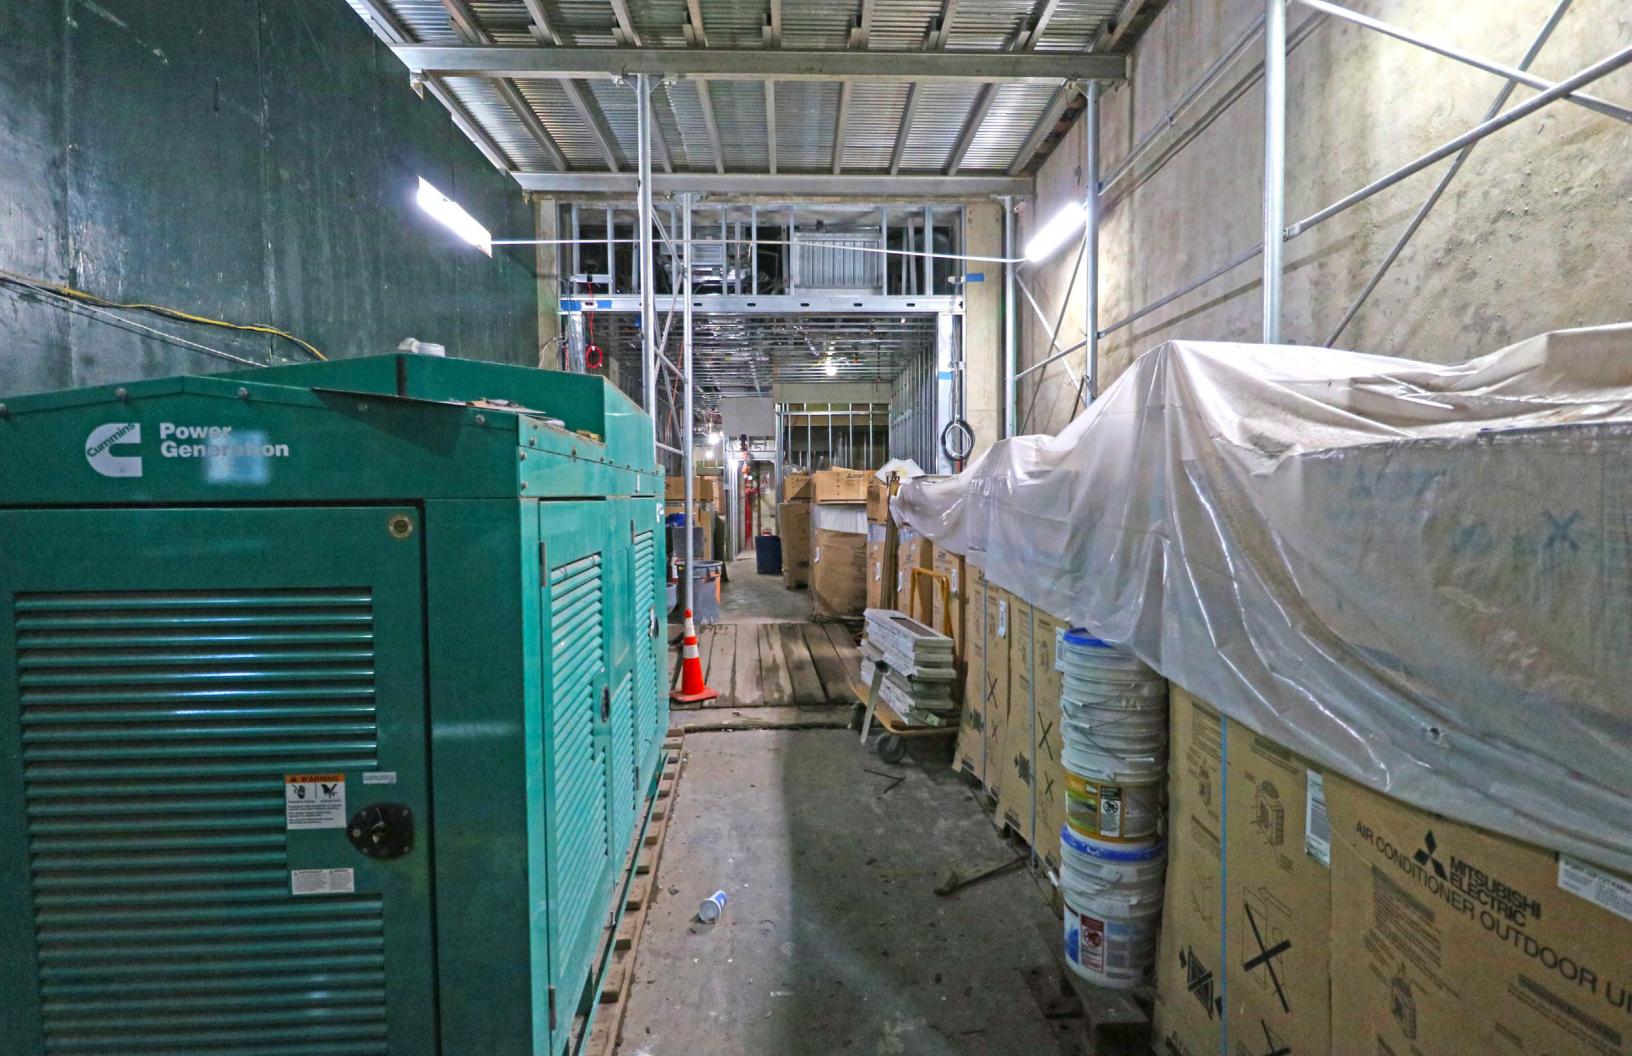

|
| Number of Buildings   | 1                                         |
| Number of Stories     | 22                                        |
| Above Grade SF        | 47,514 SF (Approx.)                       |
| Below Garage Gross SF | 3,400 SF (Approx.)                        |
| Gross Building SF     | 50,914 SF (Approx.)                       |
| Keys                  | 104                                       |
|                       |                                           |

# **PROPERTY DETAILS**

### BID DEADLINE: TUESDAY, NOVEMBER 7<sup>TH</sup>, 2023, AT 4:00 P.M. AUCTION DATE: THURSDAY, NOVEMBER 9<sup>TH</sup>, 2023, AT 12:00 P.M.



# RENDERINGS

140

No.

ATTENNA TO

(TXXX)



i

NIL ST



















# PROPERTY PHOTOS, CURRENT CONDITION























# **GROUND FLOOR**



# 3<sup>RD</sup>-6<sup>TH</sup> FLOORS



## 7<sup>TH</sup>-21<sup>ST</sup> FLOORS





SECTION PLANS



64 | 291 Livingston Street, Downtown Brooklyn, NY

### **FLOOR PLANS**

|                            | 10'-0"                                 | TOS EL COTS                                                        |
|----------------------------|----------------------------------------|--------------------------------------------------------------------|
|                            | 111-8ª                                 | НЕАО                                                               |
|                            |                                        | T THE LEVEL                                                        |
| RODFBECH                   |