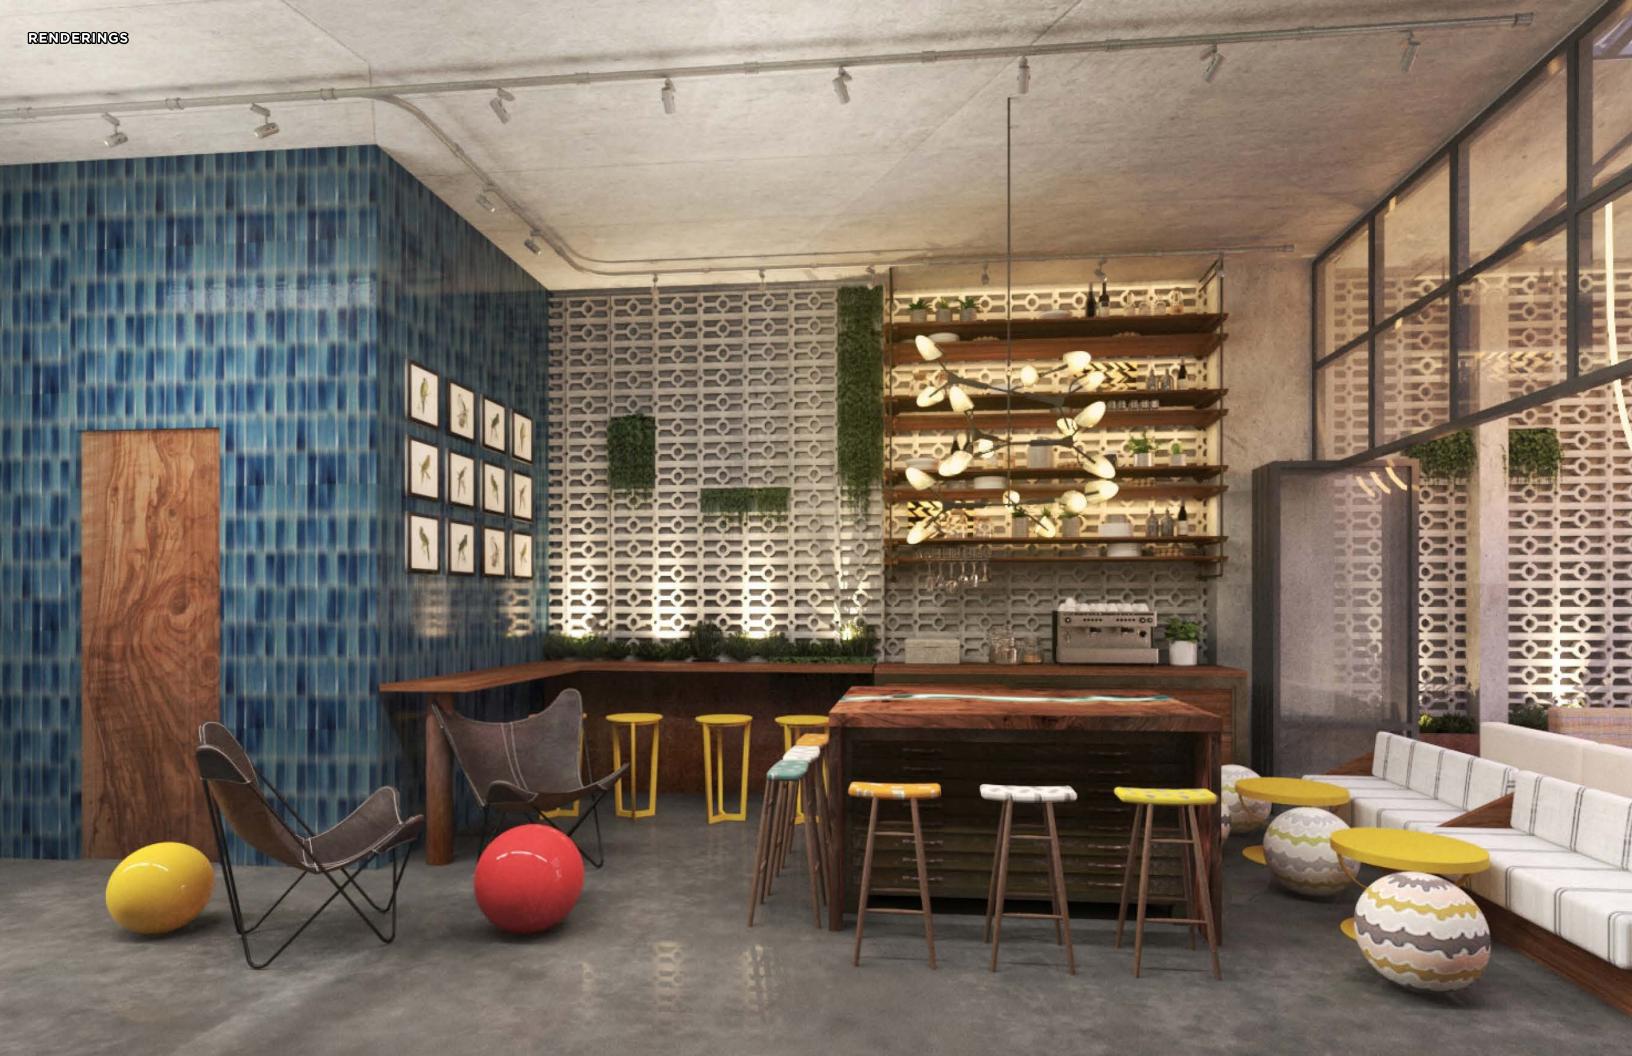

# RENDERINGS

140

No.

ATTENNA TO

(TXXX)

i

NIL ST

### **PROPERTY SNAPSHOT**

- 104-key hotel opportunity, mostly complete
- 50,914 SF, 22 story building rising 189 feet in height
- Unencumbered by a flag and without any union requirements
- 25-year ICAP eligibility
- Located less than 0.5 miles from Atlantic Terminal & Barclays Center and within a three minute walk to the Nevins Street, Hoyt-Schermerhorn Street or Dekalb Avenue subway stations
- Prime downtown Brooklyn location in the middle of one of the busiest and vibrant neighborhoods in all of New York
- Planned amenities include on-site restaurant and bar, meeting event space, patio, fitness center and pool.