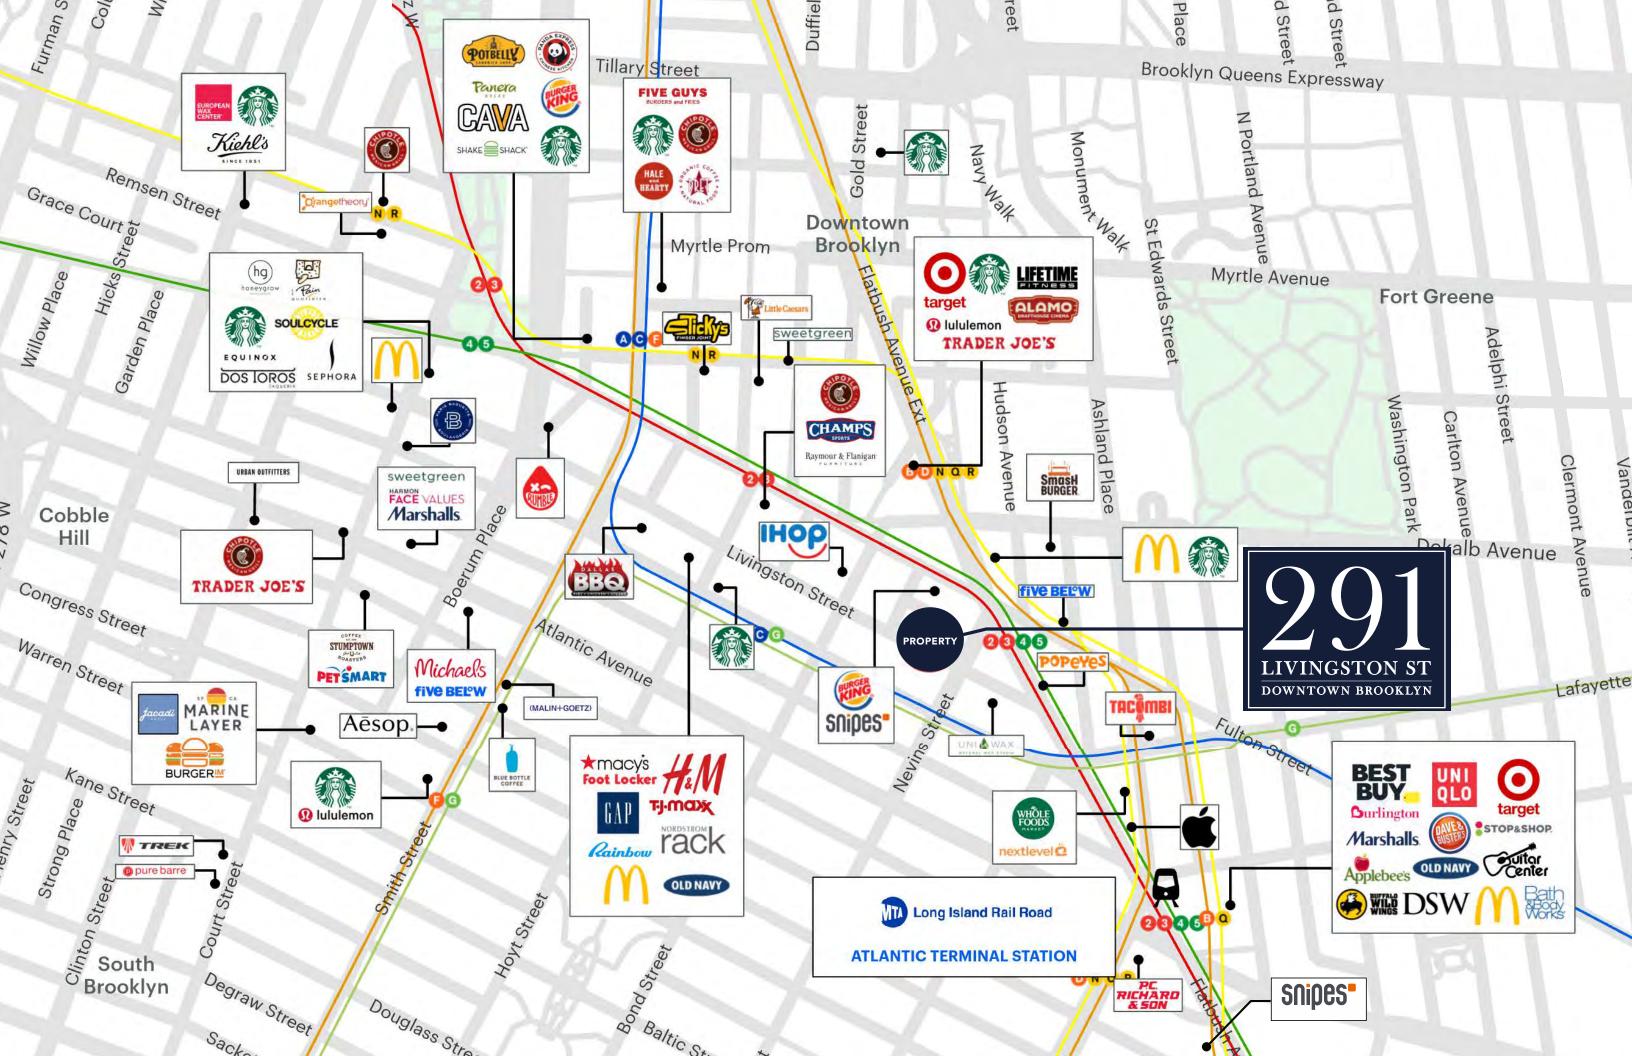

### IN THE NEIGHBORHOOD

- Junior's Restaurant
- Dekalb Market Hall
- City Point
- Apple Downtown Brooklyn
- Whole Foods
- Brooklyn Academy of Music
- Atlantic Terminal
- Long Island University

| K  | EATERIES                  |    |                             |    |                             | C  | SHOPPING                 |
|----|---------------------------|----|-----------------------------|----|-----------------------------|----|--------------------------|
| 1  | Pierogi Boys              | 27 | Chipotle Mexican Grill      | 53 | O'Keefe's Bar & Grill       | 1  | Trader Joe's             |
| 2  | Kotti Berliner            | 28 | Au Bon Pain                 | 54 | Maison Kayser               | 2  | Century 21               |
| 3  | Arepa Lady                | 29 | Metro Star                  | 55 | Caffe Buon Gusto            | 3  | Target                   |
| 4  | New Golden Fried Dumpling | 30 | Panera Bread                | 56 | Nanatori                    | 4  | Footaction               |
| 5  | Domo Taco                 | 31 | Potbelly Sandwich Shop      | 57 | Le Pain Quotidien           | 5  | GNC                      |
| 6  | Golden Krust              | 32 | Rocco's Tacos & Tequila Bar | 58 | Lantern                     | 6  | Old Navy                 |
| 7  | Yaso Tangbao              | 33 | Dallas BBQ                  | 59 | Saketumi                    | 7  | Nordstrom Rack           |
| 8  | Buffalo Boss              | 34 | Blue Cafe                   | 60 | Ozu Japanese Cuisine        | 8  | H&M                      |
| Q  | Shake Shack               | 35 | Govinda's Vegetarian Lunch  | 61 | Iron Chef House             | 9  | Banana Republic          |
| 0  | Sophie's Cuban Cuisine    | 36 | Xifu Food                   | 62 | Park Plaza                  | 10 | Fulton Fabric            |
| 11 | New Apollo Diner          | 37 | Angelica                    | 63 | Concord Market              | 11 | Petland Discounts        |
| 12 | Fulton Hot Dog King       | 38 | Brasserie Séoul             | 64 | Luclano's                   | 12 | GameStop                 |
| 13 | IHOP                      | 39 | My Little Pizzeria          | 65 | Cafe Metro                  | 13 | Ann Taylor Factory Store |
| 14 | Emack & Bolio's Ice Cream | 40 | Queen                       | 66 | Henry's End                 | 14 | Zumiez                   |
| 15 | Teresa's                  | 41 | Building On Bond            | 67 | Pinto Restaurant            | 15 | Modell's Sporting Goods  |
| 16 | Caffe Buon Gusto          | 42 | Mile End Delicatessen       | 68 | River Deli                  | 16 | Lane Bryant              |
| 17 | Yemen Café                | 43 | Bijan's                     | 69 | <b>Ample Hills Creamery</b> | 17 | Duane Reade              |
| 18 | Mitoushi Sushi            | 44 | French Louie                | 70 | Montero                     | 18 | Gap Outlet               |
| 19 | Tripoli Restaurant        | 45 | Sottocasa                   | 71 | Table 87                    | 19 | House of Hoops by Foot   |
| 20 | Colonie                   | 46 | two8two Bar & Burger        | 72 | Fornino At Pier 6           | 20 | Macy's                   |
| 21 | Beasts & Bottles          | 47 | Bien Cuit                   | 73 | Estuary                     | 21 | Adidas                   |
| 22 | Hibino                    | 48 | Bar Tabac                   | 74 | Ebb & Flow                  | 22 | Swarovski                |
| 23 | Heights Cafe              | 49 | Hanco's                     | 75 | Pilot                       | 23 | Express Factory Outlet   |
| 24 | Dellarocco's              | 50 | Mia's Brooklyn Bakery       |    |                             | 24 | Cookie's                 |
| 25 | La Defense Bistro         | 51 | Bareburger                  |    |                             | 25 | Hair Wig Beauty Supply   |
| 26 | Hale and Hearty           | 52 | Paris Baguette              |    |                             | 26 | CVS                      |

#### OPPING

| er Joe's                  | 27 | Brooklyn Fare                                                                                                                                                                                                                                                                                                                                                                                                                                                                                                                                                                                                                                                                                                                                                                                                                                                                                                                                                                                                                                                                                                                                                                                                                                                                                                                                                                                                                                                                                                                                                                                                                                                                                                                                                                                                                                                                      |
|---------------------------|----|------------------------------------------------------------------------------------------------------------------------------------------------------------------------------------------------------------------------------------------------------------------------------------------------------------------------------------------------------------------------------------------------------------------------------------------------------------------------------------------------------------------------------------------------------------------------------------------------------------------------------------------------------------------------------------------------------------------------------------------------------------------------------------------------------------------------------------------------------------------------------------------------------------------------------------------------------------------------------------------------------------------------------------------------------------------------------------------------------------------------------------------------------------------------------------------------------------------------------------------------------------------------------------------------------------------------------------------------------------------------------------------------------------------------------------------------------------------------------------------------------------------------------------------------------------------------------------------------------------------------------------------------------------------------------------------------------------------------------------------------------------------------------------------------------------------------------------------------------------------------------------|
| ury 21                    | 28 | Sahadi's                                                                                                                                                                                                                                                                                                                                                                                                                                                                                                                                                                                                                                                                                                                                                                                                                                                                                                                                                                                                                                                                                                                                                                                                                                                                                                                                                                                                                                                                                                                                                                                                                                                                                                                                                                                                                                                                           |
| et                        | 29 | Pet's Emporium                                                                                                                                                                                                                                                                                                                                                                                                                                                                                                                                                                                                                                                                                                                                                                                                                                                                                                                                                                                                                                                                                                                                                                                                                                                                                                                                                                                                                                                                                                                                                                                                                                                                                                                                                                                                                                                                     |
| action                    | 30 | Honey Cosmetics Brooklyn                                                                                                                                                                                                                                                                                                                                                                                                                                                                                                                                                                                                                                                                                                                                                                                                                                                                                                                                                                                                                                                                                                                                                                                                                                                                                                                                                                                                                                                                                                                                                                                                                                                                                                                                                                                                                                                           |
|                           | 31 | LOFT                                                                                                                                                                                                                                                                                                                                                                                                                                                                                                                                                                                                                                                                                                                                                                                                                                                                                                                                                                                                                                                                                                                                                                                                                                                                                                                                                                                                                                                                                                                                                                                                                                                                                                                                                                                                                                                                               |
| lavy                      | 32 | Michael Towne Wines and Spirits                                                                                                                                                                                                                                                                                                                                                                                                                                                                                                                                                                                                                                                                                                                                                                                                                                                                                                                                                                                                                                                                                                                                                                                                                                                                                                                                                                                                                                                                                                                                                                                                                                                                                                                                                                                                                                                    |
| strom Rack                | 33 | Key Food Supermarkets                                                                                                                                                                                                                                                                                                                                                                                                                                                                                                                                                                                                                                                                                                                                                                                                                                                                                                                                                                                                                                                                                                                                                                                                                                                                                                                                                                                                                                                                                                                                                                                                                                                                                                                                                                                                                                                              |
|                           | 34 | Gristedes                                                                                                                                                                                                                                                                                                                                                                                                                                                                                                                                                                                                                                                                                                                                                                                                                                                                                                                                                                                                                                                                                                                                                                                                                                                                                                                                                                                                                                                                                                                                                                                                                                                                                                                                                                                                                                                                          |
| na Republic               | 35 | All In One Mart                                                                                                                                                                                                                                                                                                                                                                                                                                                                                                                                                                                                                                                                                                                                                                                                                                                                                                                                                                                                                                                                                                                                                                                                                                                                                                                                                                                                                                                                                                                                                                                                                                                                                                                                                                                                                                                                    |
| n Fabric                  | 36 | The Vitamin Shoppe                                                                                                                                                                                                                                                                                                                                                                                                                                                                                                                                                                                                                                                                                                                                                                                                                                                                                                                                                                                                                                                                                                                                                                                                                                                                                                                                                                                                                                                                                                                                                                                                                                                                                                                                                                                                                                                                 |
| nd Discounts              | 37 | Hatchet Outdoor Supply Co.                                                                                                                                                                                                                                                                                                                                                                                                                                                                                                                                                                                                                                                                                                                                                                                                                                                                                                                                                                                                                                                                                                                                                                                                                                                                                                                                                                                                                                                                                                                                                                                                                                                                                                                                                                                                                                                         |
| Stop                      | 38 | FedEx Office                                                                                                                                                                                                                                                                                                                                                                                                                                                                                                                                                                                                                                                                                                                                                                                                                                                                                                                                                                                                                                                                                                                                                                                                                                                                                                                                                                                                                                                                                                                                                                                                                                                                                                                                                                                                                                                                       |
| Taylor Factory Store      | 39 | Francesca's                                                                                                                                                                                                                                                                                                                                                                                                                                                                                                                                                                                                                                                                                                                                                                                                                                                                                                                                                                                                                                                                                                                                                                                                                                                                                                                                                                                                                                                                                                                                                                                                                                                                                                                                                                                                                                                                        |
| ez                        | 40 | Kiehl's                                                                                                                                                                                                                                                                                                                                                                                                                                                                                                                                                                                                                                                                                                                                                                                                                                                                                                                                                                                                                                                                                                                                                                                                                                                                                                                                                                                                                                                                                                                                                                                                                                                                                                                                                                                                                                                                            |
| Il's Sporting Goods       | 41 | Urban Outfitters                                                                                                                                                                                                                                                                                                                                                                                                                                                                                                                                                                                                                                                                                                                                                                                                                                                                                                                                                                                                                                                                                                                                                                                                                                                                                                                                                                                                                                                                                                                                                                                                                                                                                                                                                                                                                                                                   |
| Bryant                    | 42 | Barneys New York                                                                                                                                                                                                                                                                                                                                                                                                                                                                                                                                                                                                                                                                                                                                                                                                                                                                                                                                                                                                                                                                                                                                                                                                                                                                                                                                                                                                                                                                                                                                                                                                                                                                                                                                                                                                                                                                   |
| e Reade                   | 43 | Shelsky's of Brooklyn                                                                                                                                                                                                                                                                                                                                                                                                                                                                                                                                                                                                                                                                                                                                                                                                                                                                                                                                                                                                                                                                                                                                                                                                                                                                                                                                                                                                                                                                                                                                                                                                                                                                                                                                                                                                                                                              |
| Dutlet                    | 44 | Barnes & Noble                                                                                                                                                                                                                                                                                                                                                                                                                                                                                                                                                                                                                                                                                                                                                                                                                                                                                                                                                                                                                                                                                                                                                                                                                                                                                                                                                                                                                                                                                                                                                                                                                                                                                                                                                                                                                                                                     |
| e of Hoops by Foot Locker | 45 | Ferguson Bath, Kitchen & Lighting                                                                                                                                                                                                                                                                                                                                                                                                                                                                                                                                                                                                                                                                                                                                                                                                                                                                                                                                                                                                                                                                                                                                                                                                                                                                                                                                                                                                                                                                                                                                                                                                                                                                                                                                                                                                                                                  |
| 's                        | 46 | Waterfront Wines                                                                                                                                                                                                                                                                                                                                                                                                                                                                                                                                                                                                                                                                                                                                                                                                                                                                                                                                                                                                                                                                                                                                                                                                                                                                                                                                                                                                                                                                                                                                                                                                                                                                                                                                                                                                                                                                   |
| as                        | 47 | Wag Club                                                                                                                                                                                                                                                                                                                                                                                                                                                                                                                                                                                                                                                                                                                                                                                                                                                                                                                                                                                                                                                                                                                                                                                                                                                                                                                                                                                                                                                                                                                                                                                                                                                                                                                                                                                                                                                                           |
|                           |    | Conception and Conception |

#### CAFES

- Gong Cha Dunkin' Donuts
- Starbucks Swallow Cafe
- The Brooklyn Cat Cafe Kung Fu Tea
- Commons Cafe The Little Sweet Café
- Absolute Coffee
- Blue Bottle Coffee
- Konditori
- Stumptown Coffee Roasters
- 13 Gregorys Coffee
- 14 Noble Tree Coffee 15 Kaigo Coffee Room
- Espresso Me
- 17 Vineapple Cafe
- 18 Ava Brew 19 Alice's Tea Cup
- 20 Joe Coffee Company
- 21 Lillo Cucina Italiana
- 22 Charlotte Patisserie
- 23 Marquet Patisserie
- 24 Vivi Bubble Tea