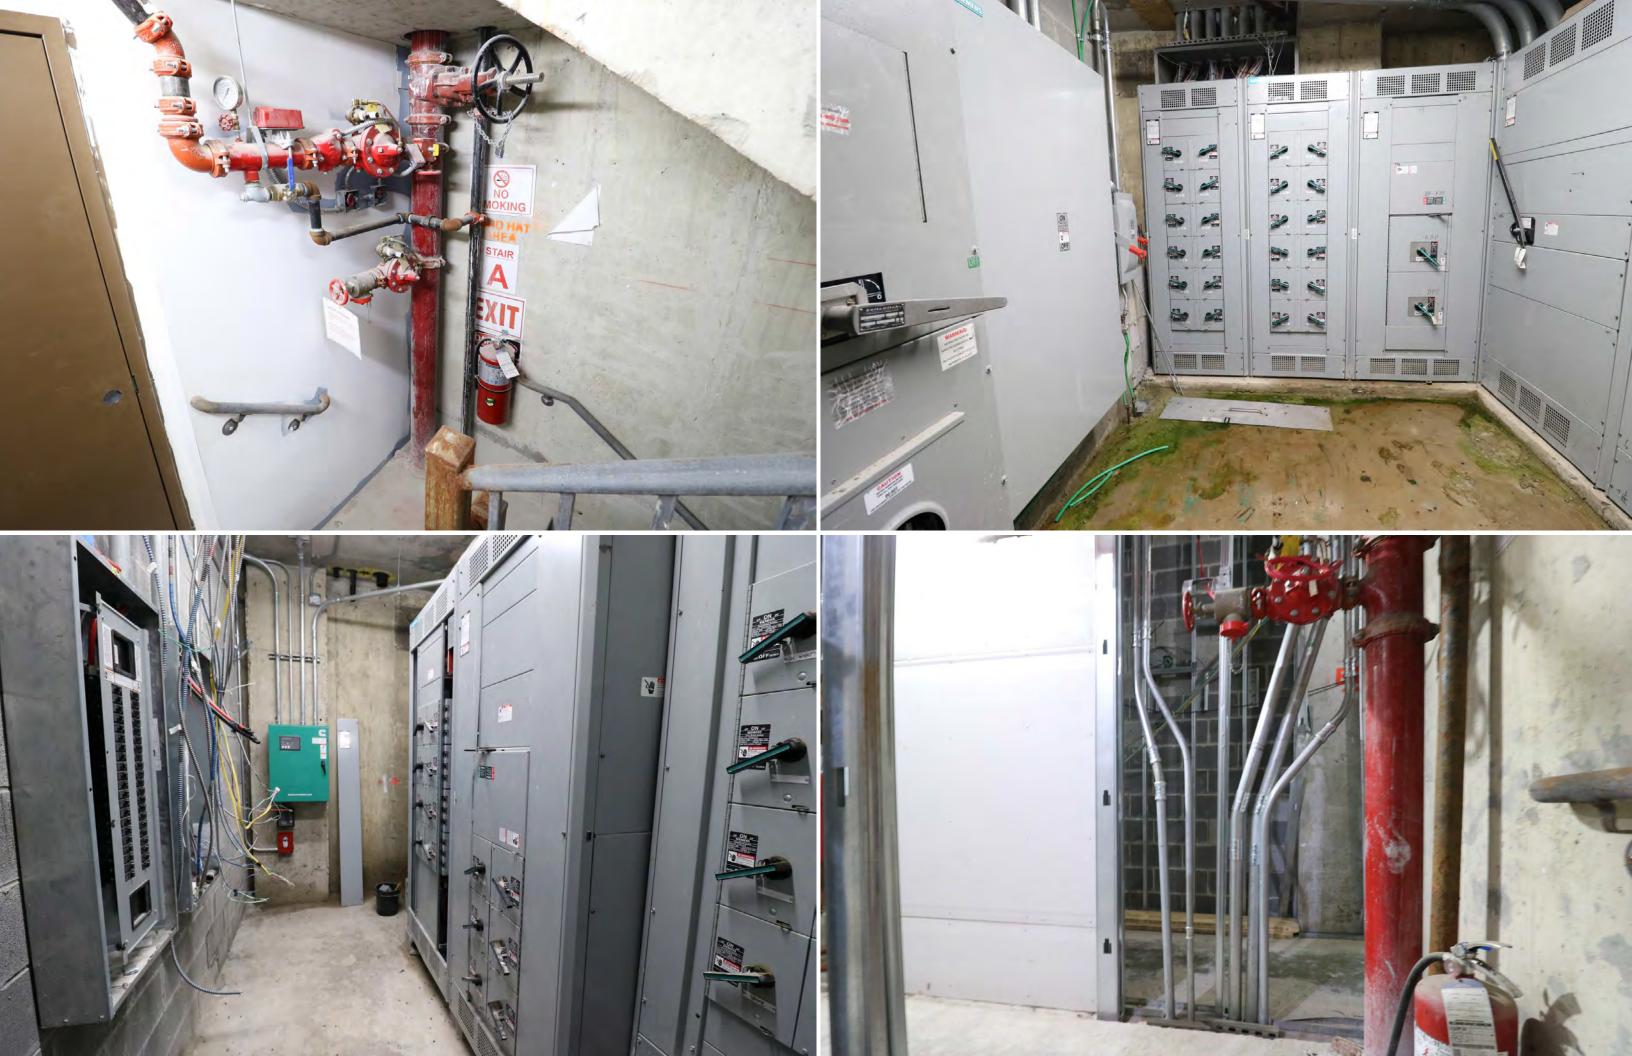

|
| Number of Buildings   | 1                                         |
| Number of Stories     | 22                                        |
| Above Grade SF        | 47,514 SF (Approx.)                       |
| Below Garage Gross SF | 3,400 SF (Approx.)                        |
| Gross Building SF     | 50,914 SF (Approx.)                       |
| Keys                  | 104                                       |
|                       |                                           |

# **PROPERTY DETAILS**

### BID DEADLINE: TUESDAY, NOVEMBER 7<sup>TH</sup>, 2023, AT 4:00 P.M. AUCTION DATE: THURSDAY, NOVEMBER 9<sup>TH</sup>, 2023, AT 12:00 P.M.



# RENDERINGS

140

No.

ATTENNA TO

(TXXX)



i

NIL ST



















# PROPERTY PHOTOS, CURRENT CONDITION























# **GROUND FLOOR**



# 3<sup>RD</sup>-6<sup>TH</sup> FLOORS



## 7<sup>TH</sup>-21<sup>ST</sup> FLOORS





SECTION PLANS



64 | 291 Livingston Street, Downtown Brooklyn, NY

### **FLOOR PLANS**

|                            | 10'-0"                                 | TOS EL COTS                                                        |
|----------------------------|----------------------------------------|--------------------------------------------------------------------|
|                            | 111-8ª                                 | НЕАО                                                               |
|                            |                                        | T THE LEVEL                                                        |
| RODFBECH                   |