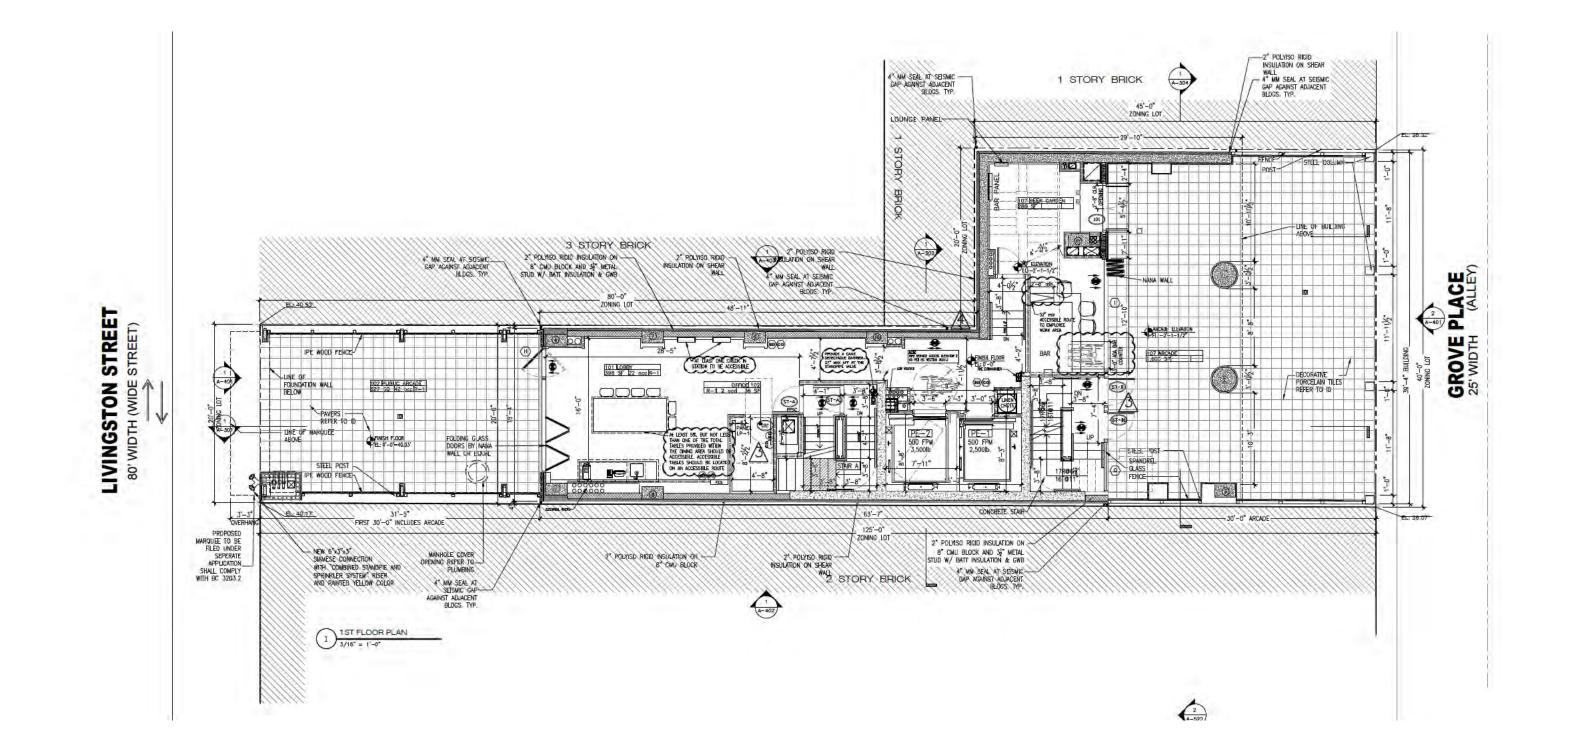

### **FLOOR PLANS**

|                            | 10'-0"                                 | TOS EL COTS                                                        |
|----------------------------|----------------------------------------|--------------------------------------------------------------------|
|                            | 111-8ª                                 | НЕАО                                                               |
|                            |                                        | T THE LEVEL                                                        |
| RODFBECH                   |                                        | HIDS EL 218-2                                                      |
| HOTEL ROOM                 | 13 <sup>-6</sup>                       | € <u>10.5. EL</u> +204–8*<br>€22ND: FLOOR                          |
| HOTEL ROOM                 |                                        | * 22ND. FLOOR<br>                                                  |
| HOTEL ROOM                 | 9-<br>- 4-                             | ◆21ST. FLOOR<br>↓10.5. FL. +186-0*<br>2014. FLOOR                  |
| HOTEL ROOM                 |                                        | 1.1.2.2.2.1                                                        |
|                            | 0<br>*4-'                              | +176-8"<br>◆191H. FLOOR<br>+167-4"                                 |
|                            |                                        |                                                                    |
| HOTEL ROOM                 | -<br>                                  | • T.O.S. EL. +158-0"<br>• T7/R. FLOOR                              |
|                            |                                        | ◆1.0.5. EL +148-8"<br>16TH. FLOOR                                  |
|                            |                                        | • 15TH. FLOOR                                                      |
|                            | 1-1-1-1-1-1-1-1-1-1-1-1-1-1-1-1-1-1-1- | 14TH. FLOOR                                                        |
| HOTEL ROOM                 |                                        | ◆1.0.5. EL. +120-6*<br>◆13TH: FLOOR                                |
| HOTEL ROOM                 | 0<br>**                                | ◆1.0.5. EL +111-4*                                                 |
| HOTEL ROOM                 | - 4-                                   | ◆ 1.0.5. E_ +102'-0*<br>11TH. FLOOR                                |
| HOTEL ROOM                 |                                        | • 107H. RL00R                                                      |
| HOTEL ROOM                 | 44<br>10<br>10                         | ◆ <u>1.0.5. B.</u> +83'-4*<br>97H. FLOOR                           |
| HOTEL ROOM                 | 4<br>6<br>0                            | 105. 원 +74'-0"<br>명제. FLOOR                                        |
| HOTEL ROOM                 |                                        | 0105. EL +64"-8"<br>7TH: FLOOR                                     |
| HOTEL ROOM                 |                                        | 1<br>1<br>1<br>1<br>1<br>1<br>1<br>1<br>1<br>1<br>1<br>1<br>1<br>1 |
| HOTEL ROOM                 |                                        | • <u>F.D.S. BL</u> 446'-0"<br>51H. FLOOR                           |
| HOTEL ROOM                 |                                        | ◆ T.O.S. EL +36'-8"<br>4TH, FLOOR                                  |
| HOTEL ROOM                 |                                        | • 1.0.5. EL. +27'-4"<br>3RD. FLDOR                                 |
| HOTEL ROOM                 |                                        |                                                                    |
|                            |                                        |                                                                    |
|                            | PLACE<br>ALLEY                         | + F.F.EL. 0.0=40.33"<br>1ST. FLOOR                                 |
| CONFERENCE EXERCISE S BREA |                                        |                                                                    |