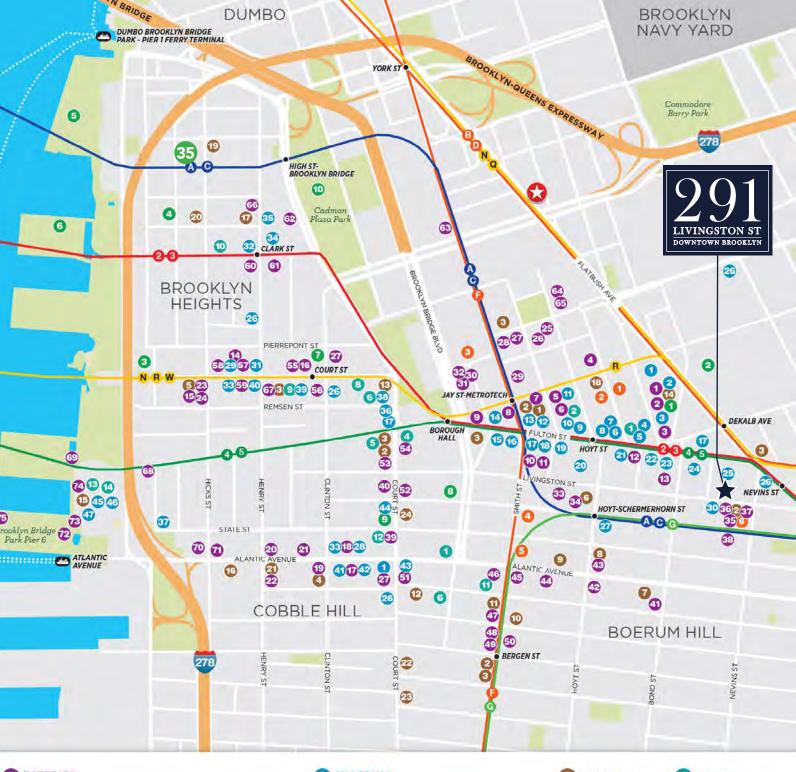

### NEED TO KNOW Commute Times

10 minute walk to the Barclays Center
15 minute subway ride to Wall Street
25 minute subway ride to Penn Station
25 minute subway ride to Grand Central
40 minute drive to JFK Airport

| K  | EATERIES                  |    |                             |    |                             | C  | SHOPPING                 |
|----|---------------------------|----|-----------------------------|----|-----------------------------|----|--------------------------|
| 1  | Pierogi Boys              | 27 | Chipotle Mexican Grill      | 53 | O'Keefe's Bar & Grill       | 1  | Trader Joe's             |
| 2  | Kotti Berliner            | 28 | Au Bon Pain                 | 54 | Maison Kayser               | 2  | Century 21               |
| 3  | Arepa Lady                | 29 | Metro Star                  | 55 | Caffe Buon Gusto            | 3  | Target                   |
| 4  | New Golden Fried Dumpling | 30 | Panera Bread                | 56 | Nanatori                    | 4  | Footaction               |
| 5  | Domo Taco                 | 31 | Potbelly Sandwich Shop      | 57 | Le Pain Quotidien           | 5  | GNC                      |
| 6  | Golden Krust              | 32 | Rocco's Tacos & Tequila Bar | 58 | Lantern                     | 6  | Old Navy                 |
| 7  | Yaso Tangbao              | 33 | Dallas BBQ                  | 59 | Saketumi                    | 7  | Nordstrom Rack           |
| 8  | Buffalo Boss              | 34 | Blue Cafe                   | 60 | Ozu Japanese Cuisine        | 8  | H&M                      |
| Q  | Shake Shack               | 35 | Govinda's Vegetarian Lunch  | 61 | Iron Chef House             | 9  | Banana Republic          |
| 0  | Sophie's Cuban Cuisine    | 36 | Xifu Food                   | 62 | Park Plaza                  | 10 | Fulton Fabric            |
| 11 | New Apollo Diner          | 37 | Angelica                    | 63 | Concord Market              | 11 | Petland Discounts        |
| 12 | Fulton Hot Dog King       | 38 | Brasserie Séoul             | 64 | Luclano's                   | 12 | GameStop                 |
| 13 | IHOP                      | 39 | My Little Pizzeria          | 65 | Cafe Metro                  | 13 | Ann Taylor Factory Store |
| 14 | Emack & Bolio's Ice Cream | 40 | Queen                       | 66 | Henry's End                 | 14 | Zumiez                   |
| 15 | Teresa's                  | 41 | Building On Bond            | 67 | Pinto Restaurant            | 15 | Modell's Sporting Goods  |
| 16 | Caffe Buon Gusto          | 42 | Mile End Delicatessen       | 68 | River Deli                  | 16 | Lane Bryant              |
| 17 | Yemen Café                | 43 | Bijan's                     | 69 | <b>Ample Hills Creamery</b> | 17 | Duane Reade              |
| 18 | Mitoushi Sushi            | 44 | French Louie                | 70 | Montero                     | 18 | Gap Outlet               |
| 19 | Tripoli Restaurant        | 45 | Sottocasa                   | 71 | Table 87                    | 19 | House of Hoops by Foot   |
| 20 | Colonie                   | 46 | two8two Bar & Burger        | 72 | Fornino At Pier 6           | 20 | Macy's                   |
| 21 | Beasts & Bottles          | 47 | Bien Cuit                   | 73 | Estuary                     | 21 | Adidas                   |
| 22 | Hibino                    | 48 | Bar Tabac                   | 74 | Ebb & Flow                  | 22 | Swarovski                |
| 23 | Heights Cafe              | 49 | Hanco's                     | 75 | Pilot                       | 23 | Express Factory Outlet   |
| 24 | Dellarocco's              | 50 | Mia's Brooklyn Bakery       |    |                             | 24 | Cookie's                 |
| 25 | La Defense Bistro         | 51 | Bareburger                  |    |                             | 25 | Hair Wig Beauty Supply   |
| 26 | Hale and Hearty           | 52 | Paris Baguette              |    |                             | 26 | CVS                      |

#### OPPING

| er Joe's                  | 27 | Brooklyn Fare                                                                                                                                                                                                                                                                                                                                                                                                                                                                                                                                                                                                                                                                                                                                                                                                                                                                                                                                                                                                                                                                                                                                                                                                                                                                                                                                                                                                                                                                                                                                                                                                                                                                                                                                                                                                                                                                      |
|---------------------------|----|------------------------------------------------------------------------------------------------------------------------------------------------------------------------------------------------------------------------------------------------------------------------------------------------------------------------------------------------------------------------------------------------------------------------------------------------------------------------------------------------------------------------------------------------------------------------------------------------------------------------------------------------------------------------------------------------------------------------------------------------------------------------------------------------------------------------------------------------------------------------------------------------------------------------------------------------------------------------------------------------------------------------------------------------------------------------------------------------------------------------------------------------------------------------------------------------------------------------------------------------------------------------------------------------------------------------------------------------------------------------------------------------------------------------------------------------------------------------------------------------------------------------------------------------------------------------------------------------------------------------------------------------------------------------------------------------------------------------------------------------------------------------------------------------------------------------------------------------------------------------------------|
| ury 21                    | 28 | Sahadi's                                                                                                                                                                                                                                                                                                                                                                                                                                                                                                                                                                                                                                                                                                                                                                                                                                                                                                                                                                                                                                                                                                                                                                                                                                                                                                                                                                                                                                                                                                                                                                                                                                                                                                                                                                                                                                                                           |
| et                        | 29 | Pet's Emporium                                                                                                                                                                                                                                                                                                                                                                                                                                                                                                                                                                                                                                                                                                                                                                                                                                                                                                                                                                                                                                                                                                                                                                                                                                                                                                                                                                                                                                                                                                                                                                                                                                                                                                                                                                                                                                                                     |
| action                    | 30 | Honey Cosmetics Brooklyn                                                                                                                                                                                                                                                                                                                                                                                                                                                                                                                                                                                                                                                                                                                                                                                                                                                                                                                                                                                                                                                                                                                                                                                                                                                                                                                                                                                                                                                                                                                                                                                                                                                                                                                                                                                                                                                           |
|                           | 31 | LOFT                                                                                                                                                                                                                                                                                                                                                                                                                                                                                                                                                                                                                                                                                                                                                                                                                                                                                                                                                                                                                                                                                                                                                                                                                                                                                                                                                                                                                                                                                                                                                                                                                                                                                                                                                                                                                                                                               |
| lavy                      | 32 | Michael Towne Wines and Spirits                                                                                                                                                                                                                                                                                                                                                                                                                                                                                                                                                                                                                                                                                                                                                                                                                                                                                                                                                                                                                                                                                                                                                                                                                                                                                                                                                                                                                                                                                                                                                                                                                                                                                                                                                                                                                                                    |
| strom Rack                | 33 | Key Food Supermarkets                                                                                                                                                                                                                                                                                                                                                                                                                                                                                                                                                                                                                                                                                                                                                                                                                                                                                                                                                                                                                                                                                                                                                                                                                                                                                                                                                                                                                                                                                                                                                                                                                                                                                                                                                                                                                                                              |
|                           | 34 | Gristedes                                                                                                                                                                                                                                                                                                                                                                                                                                                                                                                                                                                                                                                                                                                                                                                                                                                                                                                                                                                                                                                                                                                                                                                                                                                                                                                                                                                                                                                                                                                                                                                                                                                                                                                                                                                                                                                                          |
| na Republic               | 35 | All In One Mart                                                                                                                                                                                                                                                                                                                                                                                                                                                                                                                                                                                                                                                                                                                                                                                                                                                                                                                                                                                                                                                                                                                                                                                                                                                                                                                                                                                                                                                                                                                                                                                                                                                                                                                                                                                                                                                                    |
| n Fabric                  | 36 | The Vitamin Shoppe                                                                                                                                                                                                                                                                                                                                                                                                                                                                                                                                                                                                                                                                                                                                                                                                                                                                                                                                                                                                                                                                                                                                                                                                                                                                                                                                                                                                                                                                                                                                                                                                                                                                                                                                                                                                                                                                 |
| nd Discounts              | 37 | Hatchet Outdoor Supply Co.                                                                                                                                                                                                                                                                                                                                                                                                                                                                                                                                                                                                                                                                                                                                                                                                                                                                                                                                                                                                                                                                                                                                                                                                                                                                                                                                                                                                                                                                                                                                                                                                                                                                                                                                                                                                                                                         |
| Stop                      | 38 | FedEx Office                                                                                                                                                                                                                                                                                                                                                                                                                                                                                                                                                                                                                                                                                                                                                                                                                                                                                                                                                                                                                                                                                                                                                                                                                                                                                                                                                                                                                                                                                                                                                                                                                                                                                                                                                                                                                                                                       |
| Taylor Factory Store      | 39 | Francesca's                                                                                                                                                                                                                                                                                                                                                                                                                                                                                                                                                                                                                                                                                                                                                                                                                                                                                                                                                                                                                                                                                                                                                                                                                                                                                                                                                                                                                                                                                                                                                                                                                                                                                                                                                                                                                                                                        |
| ez                        | 40 | Kiehl's                                                                                                                                                                                                                                                                                                                                                                                                                                                                                                                                                                                                                                                                                                                                                                                                                                                                                                                                                                                                                                                                                                                                                                                                                                                                                                                                                                                                                                                                                                                                                                                                                                                                                                                                                                                                                                                                            |
| Il's Sporting Goods       | 41 | Urban Outfitters                                                                                                                                                                                                                                                                                                                                                                                                                                                                                                                                                                                                                                                                                                                                                                                                                                                                                                                                                                                                                                                                                                                                                                                                                                                                                                                                                                                                                                                                                                                                                                                                                                                                                                                                                                                                                                                                   |
| Bryant                    | 42 | Barneys New York                                                                                                                                                                                                                                                                                                                                                                                                                                                                                                                                                                                                                                                                                                                                                                                                                                                                                                                                                                                                                                                                                                                                                                                                                                                                                                                                                                                                                                                                                                                                                                                                                                                                                                                                                                                                                                                                   |
| e Reade                   | 43 | Shelsky's of Brooklyn                                                                                                                                                                                                                                                                                                                                                                                                                                                                                                                                                                                                                                                                                                                                                                                                                                                                                                                                                                                                                                                                                                                                                                                                                                                                                                                                                                                                                                                                                                                                                                                                                                                                                                                                                                                                                                                              |
| Dutlet                    | 44 | Barnes & Noble                                                                                                                                                                                                                                                                                                                                                                                                                                                                                                                                                                                                                                                                                                                                                                                                                                                                                                                                                                                                                                                                                                                                                                                                                                                                                                                                                                                                                                                                                                                                                                                                                                                                                                                                                                                                                                                                     |
| e of Hoops by Foot Locker | 45 | Ferguson Bath, Kitchen & Lighting                                                                                                                                                                                                                                                                                                                                                                                                                                                                                                                                                                                                                                                                                                                                                                                                                                                                                                                                                                                                                                                                                                                                                                                                                                                                                                                                                                                                                                                                                                                                                                                                                                                                                                                                                                                                                                                  |
| 's                        | 46 | Waterfront Wines                                                                                                                                                                                                                                                                                                                                                                                                                                                                                                                                                                                                                                                                                                                                                                                                                                                                                                                                                                                                                                                                                                                                                                                                                                                                                                                                                                                                                                                                                                                                                                                                                                                                                                                                                                                                                                                                   |
| as                        | 47 | Wag Club                                                                                                                                                                                                                                                                                                                                                                                                                                                                                                                                                                                                                                                                                                                                                                                                                                                                                                                                                                                                                                                                                                                                                                                                                                                                                                                                                                                                                                                                                                                                                                                                                                                                                                                                                                                                                                                                           |
|                           |    | Conception and Conception |

#### CAFES

- Gong Cha Dunkin' Donuts
- Starbucks Swallow Cafe
- The Brooklyn Cat Cafe Kung Fu Tea
- Commons Cafe The Little Sweet Café
- Absolute Coffee
- Blue Bottle Coffee
- Konditori
- Stumptown Coffee Roasters
- 13 Gregorys Coffee
- 14 Noble Tree Coffee 15 Kaigo Coffee Room
- Espresso Me
- 17 Vineapple Cafe
- 18 Ava Brew 19 Alice's Tea Cup
- 20 Joe Coffee Company
- 21 Lillo Cucina Italiana
- 22 Charlotte Patisserie
- 23 Marquet Patisserie
- 24 Vivi Bubble Tea

Vig Beauty Supply

7 Brooklyn Historical Society 8 New York Transit Museum 9 United Artists Court Street 12

4 Truman Capote's House 5 The Granite Prospect

- 10 Brooklyn War Memorial 11 Jane's Carousel

Pier 2 Roller Rink

FITNESS

1 Planet Fitness

SoulCycle BKHT

Manhattan Athletic Club BK

3 Crunch Fitness - Ft. Greene

5 Equinox Brooklyn Heights

New York Sports Clubs

7 Dodge YMCA B Orangetheory Fitness

12 Streamline Pilates Studio 13 Gregor Gracie Jiu-Jitsu

ATTRACTIONS

Alamo Drafthouse Cinema

Brooklyn Heights Promenade

9 Fornino At Pier 6 10 Eastern Athletic

1 The Bar Method

14 Everyday Athlete

2 Kumble Theater