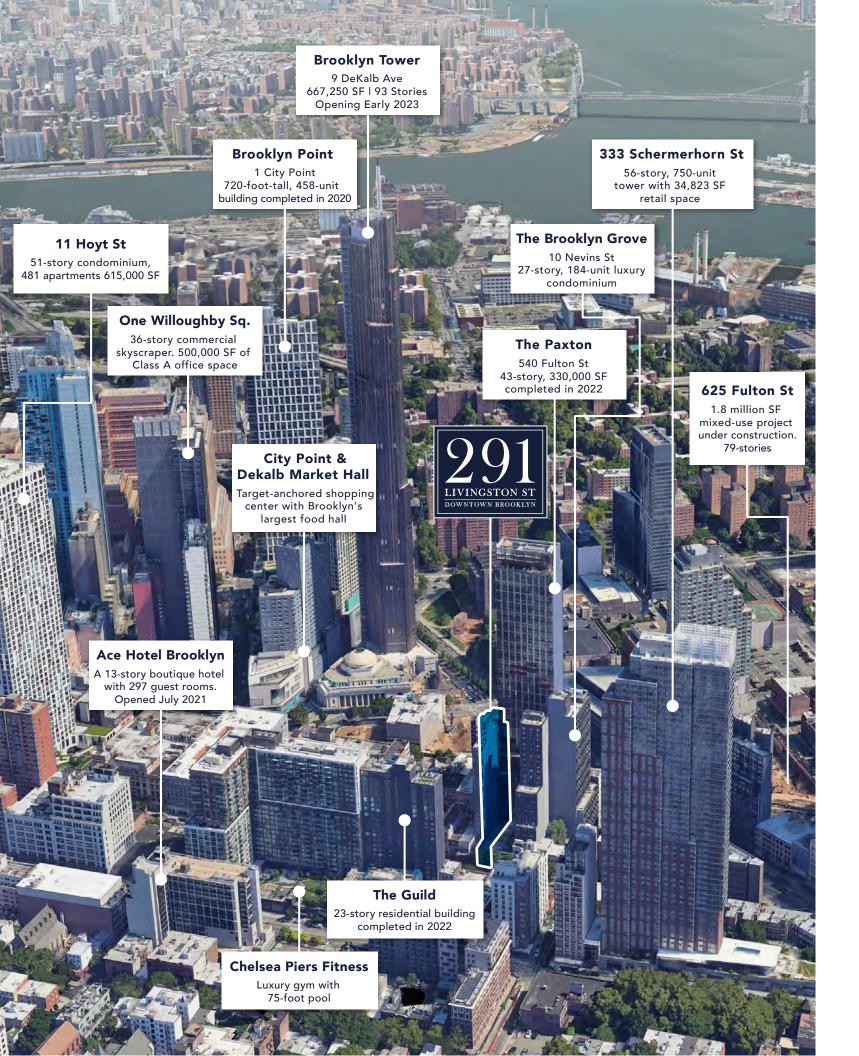

### **CLINTON HILL**

Northgate real estate group has been exclusively retained to market 291 Livingston Street, a mid-construction hotel located in the bustling neighborhood of Downtown Brooklyn. This 22-story hotel will be delivered mostly complete and has plans in place for a 104 keys. a full lobby area, ground floor bar and restaurant space, and a rooftop bar. The Property will be delivered unencumbered by a flag and without any union requirements. Additionally, an investor will be able to take advantage of 25-Yr ICAP eligibility providing significant potential tax savings. If desired, a buyer will have the option to operate the hotel under a Wyndham or Hyatt flag. 291 Livingston Street is a great opportunity to be a part of Downtown Brooklyn's thriving submarket. Historically, a hub for the Borough's municipal activities with many civil service offices and court houses, luxury high-rise buildings now shape Downtown Brooklyn's skyline and is now considered the third largest central business district in NYC. Since the rezoning of Downtown Brooklyn in 2004, the area has undergone a metropolitan transformation, with \$9 Billion of private investment and an additional \$300 million in public improvements underway. Aside from the abundance of municipal buildings and high-rises. Downtown Brooklyn is also a growing hub for education; schools include Brooklyn Technical High School of Engineering, Long Island University's Brooklyn Campus, St. Francis College, St. Joseph's College, and Brooklyn Law School. Furthermore, NYU recently acquired 3 MetroTech to further expand their already prominent Downtown Brooklyn presence.

A significant benefit of the Property is its central location relative to transportation options. It is surrounded by multiple subway stations including Hoyt Street, Nevis Street, DeKalb Avenue, and Atlantic Terminal providing access to several subways including the 2,3,4,5,B,D,N,Q,R,W trains, plus access to the LIRR. It is also located within a half hour drive to LGA Airport or less than an hour to JFK Airport via the AirTrain. The convenience of this location provides visitors with multiple options to travel to Manhattan, a 15-minute trip, and multiple points of interest such as Barclays Center, Atlantic Terminal, Fulton Street Mall, & Brooklyn Bridge Park. It has been recently reported in that Brooklyn is seeing a large growth in visitors in 2022, surpassing the growth of Manhattan. During the first half of 2022 domestic tourism Brooklyn has skyrocketed with double-digit increases in foot traffic every month, reminiscent of 2019 statistics. Although the number of residents in Brooklyn still shows a deficit to 2019 numbers, Brooklyn still remains the most populous borough in the city.