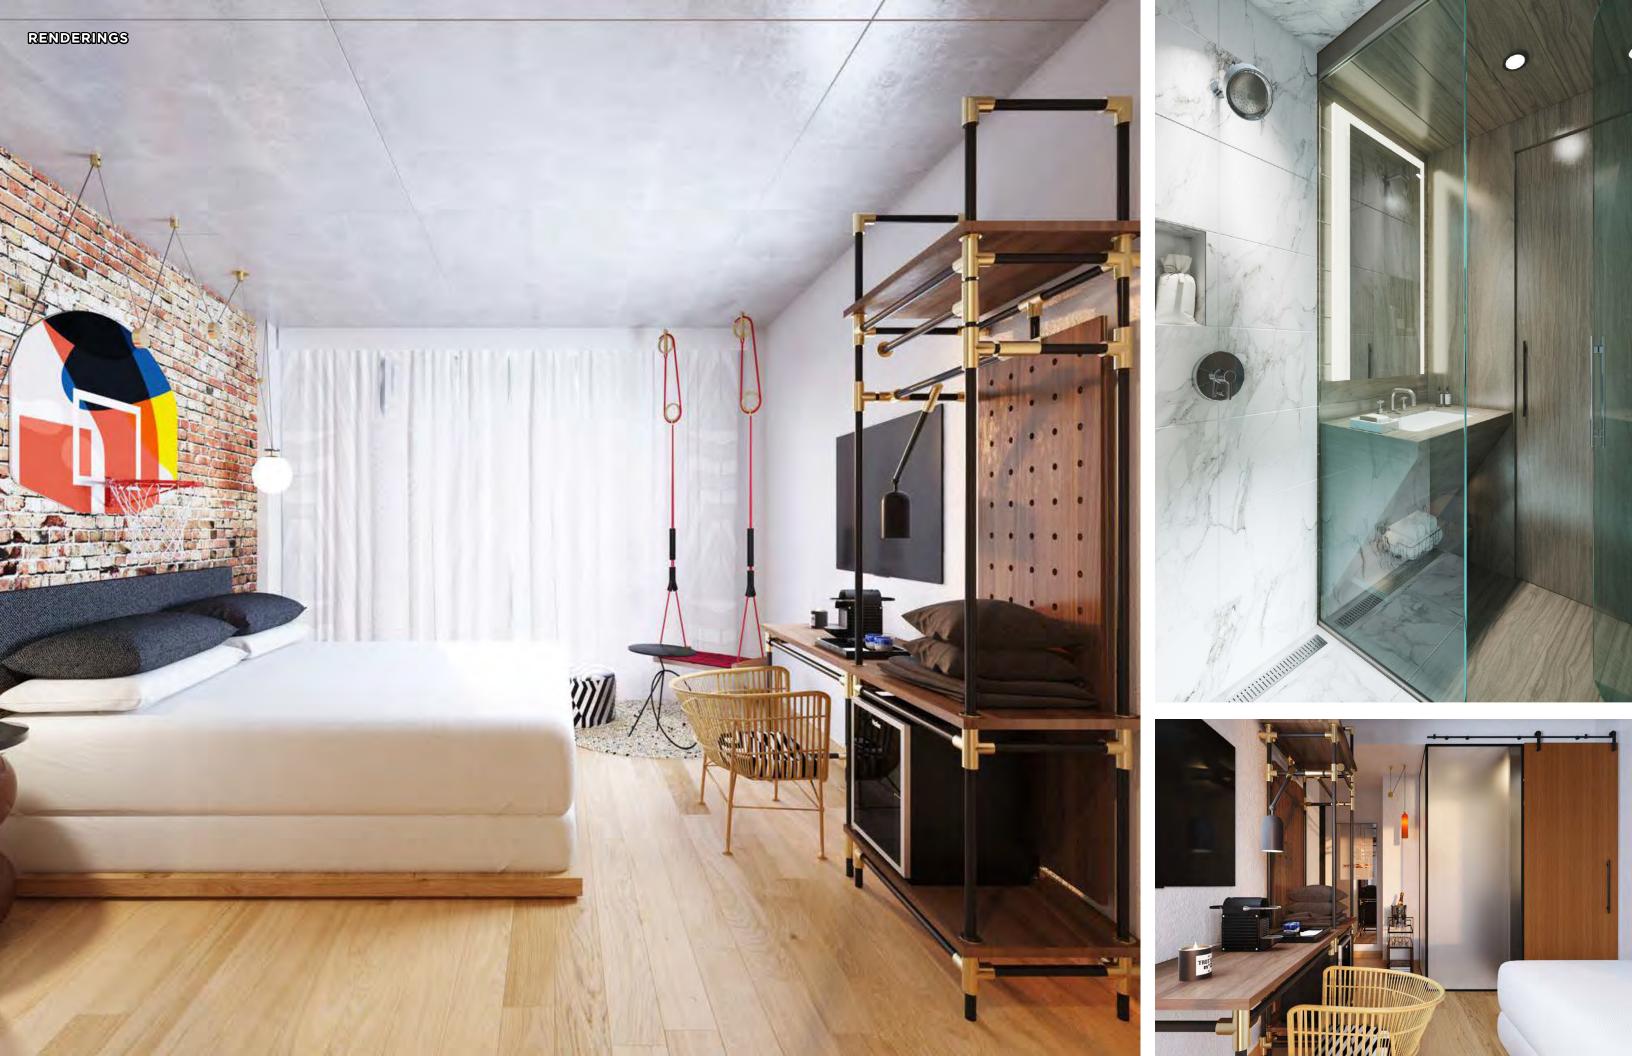

| Building Dimensions   | 20' X 108.25' (Approx.)                   |
| Number of Buildings   | 1                                         |
| Number of Stories     | 22                                        |
| Above Grade SF        | 47,514 SF (Approx.)                       |
| Below Garage Gross SF | 3,400 SF (Approx.)                        |
| Gross Building SF     | 50,914 SF (Approx.)                       |
| Keys                  | 104                                       |
|                       |                                           |

# **PROPERTY DETAILS**

### BID DEADLINE: TUESDAY, NOVEMBER 7<sup>TH</sup>, 2023, AT 4:00 P.M. AUCTION DATE: THURSDAY, NOVEMBER 9<sup>TH</sup>, 2023, AT 12:00 P.M.



# RENDERINGS

140

No.

ATTENNA TO

(TXXX)



i

NIL ST



















# PROPERTY PHOTOS, CURRENT CONDITION























# **GROUND FLOOR**



# 3<sup>RD</sup>-6<sup>TH</sup> FLOORS



## 7<sup>TH</sup>-21<sup>ST</sup> FLOORS





SECTION PLANS



64 | 291 Livingston Street, Downtown Brooklyn, NY

### **FLOOR PLANS**

|                            | 10'-0"                                 | TOS EL COTS                                                        |
|----------------------------|----------------------------------------|--------------------------------------------------------------------|
|                            | 111-8ª                                 | НЕАО                                                               |
|                            |                                        | T THE LEVEL