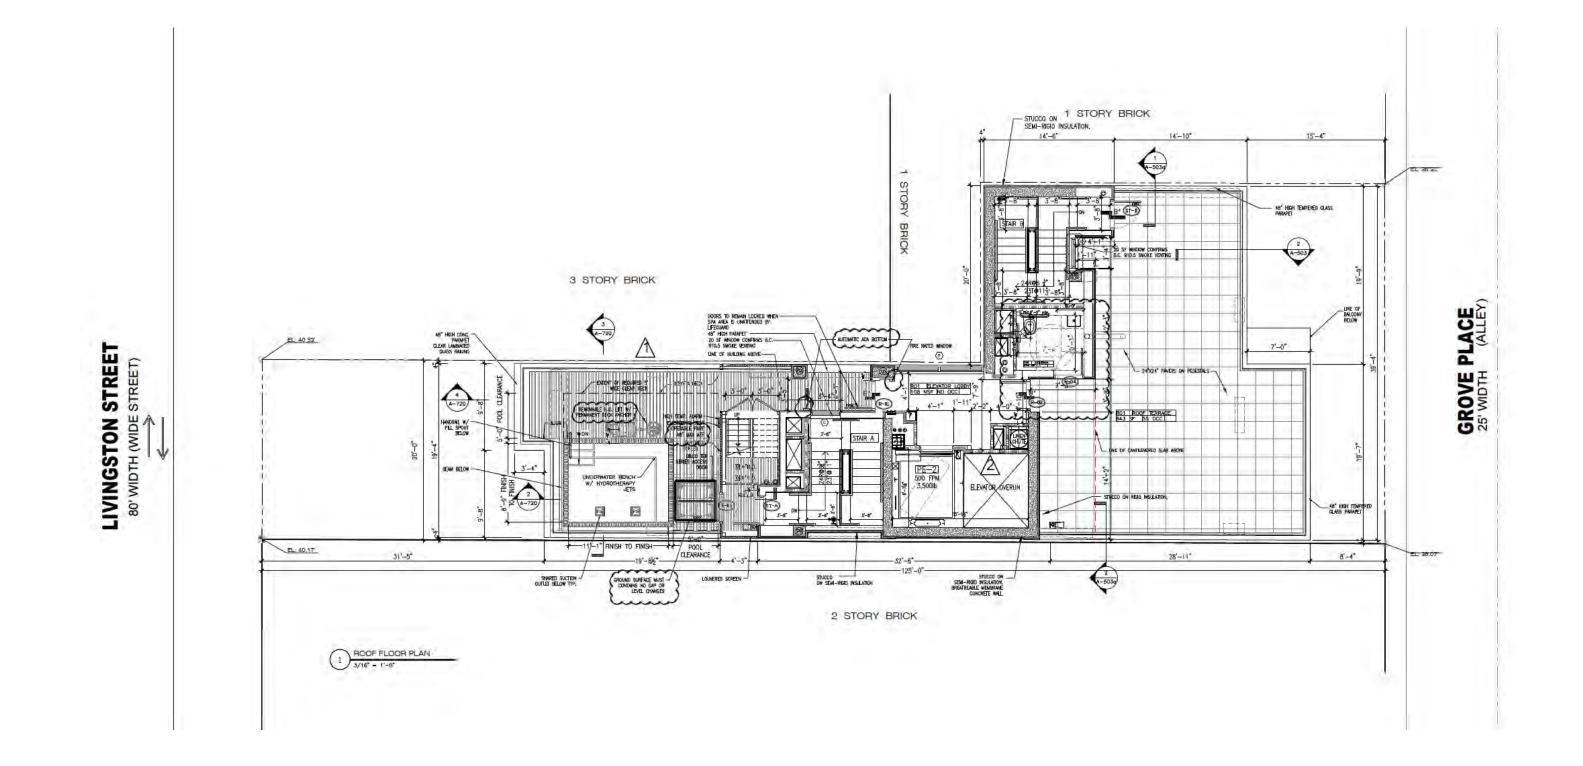

### **FLOOR PLANS**

|                            | 10'-0"                                 | TOS EL COTS                                                        |
|----------------------------|----------------------------------------|--------------------------------------------------------------------|
|                            | 111-8ª                                 | НЕАО                                                               |
|                            |                                        | T THE LEVEL                                                        |
| RODFBECH                   |                                        | HIDS EL 218-2                                                      |
| HOTEL ROOM                 | 13 <sup>-6</sup>                       | € <u>10.5. EL</u> +204–8*<br>€22ND: FLOOR                          |
| HOTEL ROOM                 |                                        | * 22ND. FLOOR<br>                                                  |
| HOTEL ROOM                 | 9-<br>- 4-                             | ◆21ST. FLOOR<br>↓10.5. FL. +186-0*<br>2014. FLOOR                  |
| HOTEL ROOM                 |                                        | 1.1.2.2.2.1                                                        |
|                            | 0<br>*4-'                              | +176-8"<br>◆191H. FLOOR<br>+167-4"                                 |
|                            |                                        |                                                                    |
| HOTEL ROOM                 | -<br>                                  | • T.O.S. EL. +158-0"<br>• T7/R. FLOOR                              |
|                            |                                        | ◆1.0.5. EL +148-8"<br>16TH. FLOOR                                  |
|                            |                                        | • 15TH. FLOOR                                                      |
|                            | 1-1-1-1-1-1-1-1-1-1-1-1-1-1-1-1-1-1-1- | 14TH. FLOOR                                                        |
| HOTEL ROOM                 |                                        | ◆1.0.5. EL. +120-6*<br>◆13TH: FLOOR                                |
| HOTEL ROOM                 | 0<br>**                                | ◆1.0.5. EL +111-4*                                                 |
| HOTEL ROOM                 | - 4-                                   | ◆ 1.0.5. E_ +102'-0*<br>11TH. FLOOR                                |
| HOTEL ROOM                 |                                        | • 107H. RL00R                                                      |
| HOTEL ROOM                 | 44<br>10<br>10                         | ◆ <u>1.0.5. B.</u> +83'-4*<br>97H. FLOOR                           |
| HOTEL ROOM                 | 4<br>6<br>0                            | 105. 원 +74'-0"<br>명제. FLOOR                                        |
| HOTEL ROOM                 |                                        | 0105. EL +64"-8"<br>7TH: FLOOR                                     |
| HOTEL ROOM                 |                                        | 1<br>1<br>1<br>1<br>1<br>1<br>1<br>1<br>1<br>1<br>1<br>1<br>1<br>1 |
| HOTEL ROOM                 |                                        | • <u>F.D.S. BL</u> 446'-0"<br>51H. FLOOR                           |
| HOTEL ROOM                 |                                        | ◆ T.O.S. EL +36'-8"<br>4TH, FLOOR                                  |
| HOTEL ROOM                 |                                        | • 1.0.5. EL. +27'-4"<br>3RD. FLDOR                                 |
| HOTEL ROOM                 |                                        |                                                                    |
|                            |                                        |                                                                    |
|                            | PLACE<br>ALLEY                         | + F.F.EL. 0.0=40.33"<br>1ST. FLOOR                                 |
| CONFERENCE EXERCISE S BREA |                                        |                                                                    |