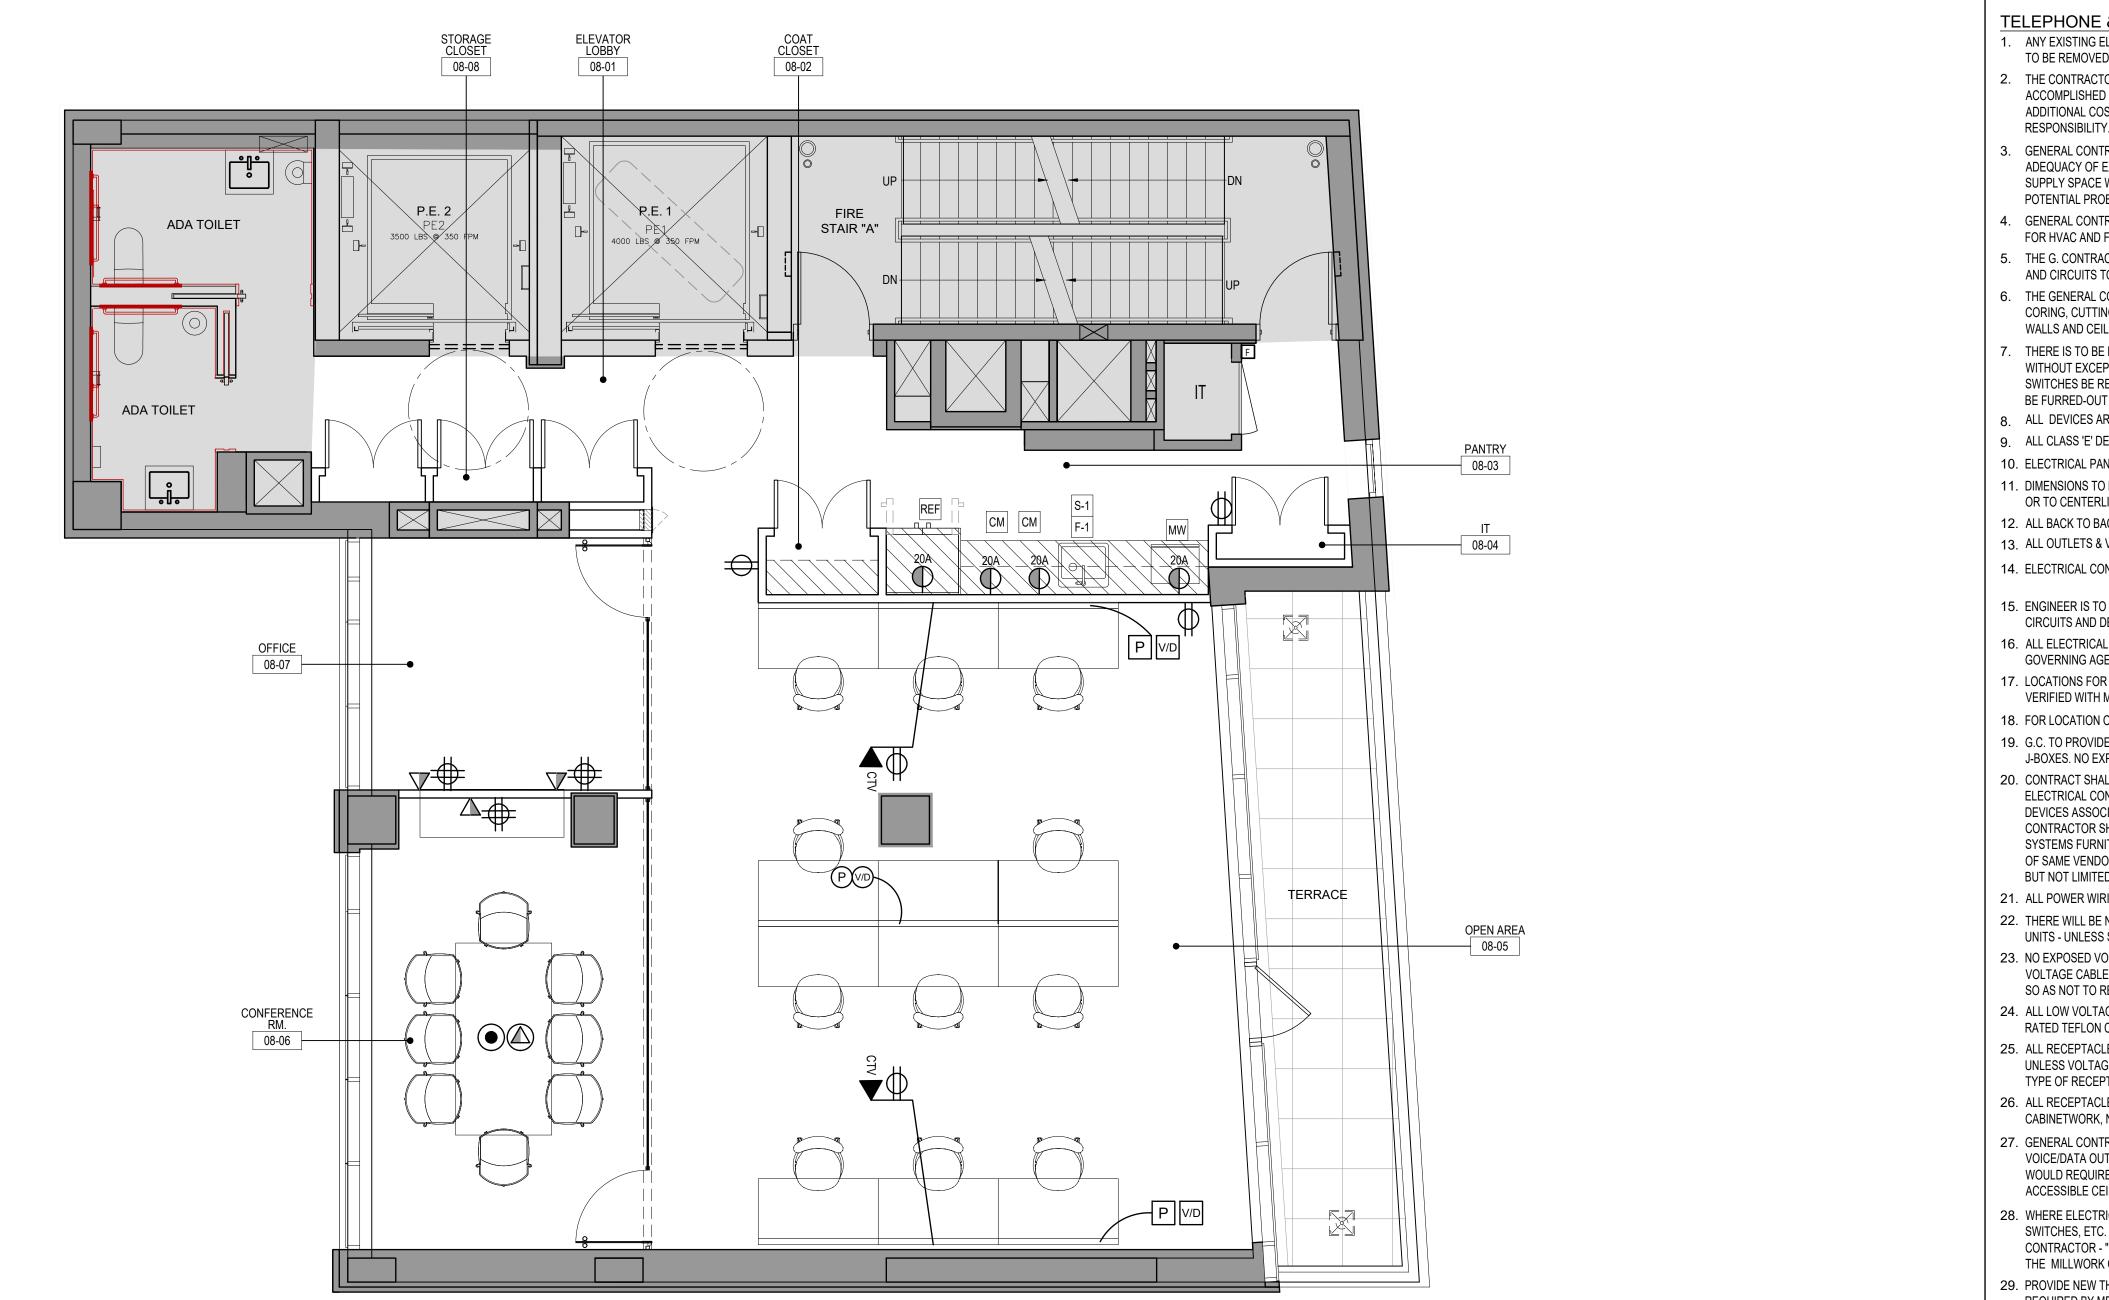

|                       |                                                                                                    | EQ                                      | UIPMENT                               | /APPLI                      | ANCE S                   | SCHED       | ULE                                                       |                                           |
|-----------------------|----------------------------------------------------------------------------------------------------|-----------------------------------------|---------------------------------------|-----------------------------|--------------------------|-------------|-----------------------------------------------------------|-------------------------------------------|
| LABEL                 | APPLIANCE                                                                                          | MANUFACTURER                            | MODEL                                 | DIMENSION                   |                          |             | FINISH                                                    | REMARKS                                   |
|                       |                                                                                                    |                                         |                                       | WIDTH                       | HEIGHT                   | DEPTH       |                                                           |                                           |
| S-1                   | SINK                                                                                               | KOHLER                                  | RIVERBY                               | 25"                         | 5 7/8"                   | 22"         | STAINLESS STEEL                                           |                                           |
| F-1                   | FAUCET WITH<br>ANGLED SPOUT                                                                        | BRIZO                                   | LITZE                                 | 5 9/16" O.C.                | 14 5/8" O.C.             | 8 7/8" O.C. | MATTE BLACK/<br>LUXE GOLD                                 |                                           |
| REF                   | REFRIGERATOR<br>WITH ICEMAKER                                                                      | SUB-ZERO                                | BI-36S-0                              | 36"                         |                          |             | LAMINATE BY LAB<br>DESIGNS<br>UNCHANTED WOOD<br>WS347 VSA | PROVIDE WATER LINE FOR ICE MAKER          |
| MW                    | MICROWAVE                                                                                          | BOSCH                                   | 800 SERIES 24"<br>DRAWER<br>HMD8451UC | 23 7/8"                     | 16 5/16"                 | 23 3/8"     | STAINLESS STEEL                                           |                                           |
| СМ                    | COFFEE MAKER                                                                                       | TBD                                     |                                       |                             |                          |             | TBD                                                       | PROVIDE WATER LINE<br>240 V - 60 HZ 2300W |
|                       |                                                                                                    |                                         |                                       |                             |                          |             |                                                           |                                           |
|                       |                                                                                                    |                                         |                                       |                             |                          |             |                                                           |                                           |
| SPECIFICA<br>MILLWORK | JBCONTRACTOR TO COORD<br>TIONS AND FINAL POWER I<br>ER/ ELECTRICIAN TO COOF<br>REFER TO POWER/DATA | REQUIREMENTS, ETC<br>RDINATE ELECTRICAL | . PRIOR TO MILLW<br>REQUIREMENTS, E   | ORK DRAWING<br>TC. PRIOR TO | SUBMITTAL.<br>MILLWORK D |             |                                                           |                                           |

ACCESSIBLE CE 28. WHERE ELECTR SWITCHES, ETC. CONTRACTOR -THE MILLWORK 29. PROVIDE NEW TI

REQUIRED BY M 30. G.C. TO INCLUDE ELECTRICAL J-B

31. EXISTING LIGHT BEING RE-USED

32. ALL EXISTING LIC NEW SWITCHES

33. ALL EXISTING A ADA HEIGHT AS 34. LOW VOLTAGE ( SECURITY VEND CONSTRUCTION

SEPARATE C NEW SEPARATE CIRCU A.F.F.. (U.O.N..) SUBSC

D REF BLDG. STD. 20 A' ⊕<sup>CM</sup>BLDG. STD 20 AM MW BLDG. STD. 20 AN
COPY BLDG. STD. 20 AN

 $\oplus^{\mathsf{IT}}$  BLDG. STD. 20 AI

HWT BLDG. STD. 20 AM

T&E PLAN KE 1 NEW WALL MTD. STUB UP FOR DA CONNECTIONS/E

FUNISHED BY TE 2 TELECOMMUNIC/ FURNISH AND INS

3 G.C. TO F&I META CONDUIT RUN TO CONTINUES TO (1) 1-1/4" CONDU (1) 1-1/4" CONDU PÓWER CONDUI

|                                                                                                                                                                                                                                                                                     |                                                                           | LEGEND                                                                                                                                                                                                                                       |  |  |  |  |
|-------------------------------------------------------------------------------------------------------------------------------------------------------------------------------------------------------------------------------------------------------------------------------------|---------------------------------------------------------------------------|----------------------------------------------------------------------------------------------------------------------------------------------------------------------------------------------------------------------------------------------|--|--|--|--|
| E & ELECTRIC NOTES<br>ELECTRICAL AND COMMUNICATION OUTLETS NOT BEING RE-USED ARE<br>ED & WALL PATCHED.                                                                                                                                                                              | SYMBOL DESCRIPTION                                                        |                                                                                                                                                                                                                                              |  |  |  |  |
| TOR IS TO VISIT THE SITE AND PLAN HOW WORK IS TO BE<br>D PRIOR TO SUBMITTING BID. UPON AWARDING OF CONTRACT. ANY                                                                                                                                                                    |                                                                           |                                                                                                                                                                                                                                              |  |  |  |  |
| DSTS TO ACHIEVE END RESULTS WILL BE CONTRACTOR'S<br>'Y.                                                                                                                                                                                                                             | $\langle 1 \rangle$                                                       | INDICATES AREA OR ROOM NUMBER                                                                                                                                                                                                                |  |  |  |  |
| TRACTOR TO VERIFY, PRIOR TO SUBMISSION OF ESTIMATES,<br>EXISTING POWER IN THE SPACE AND THAT IT WILL SATISFACTORILY<br>WITH SUFFICIENT POWER ACCORDING TO LOCAL CODE. ANY                                                                                                           |                                                                           | BASE BUILDING WALL & COLUMNS TO REMAIN                                                                                                                                                                                                       |  |  |  |  |
| OBLEMS TO BE REPORTED TO ARCHITECT & ENGINEER IMMEDIATELY.<br>TRACTOR SHALL INCLUDE AND COORDINATE ALL ELECTRICAL WORK                                                                                                                                                              |                                                                           | NEW WALL MOUNTED VOICE/DATA J-BOX WITH 1" DIA STUB UP TO 6"                                                                                                                                                                                  |  |  |  |  |
| FIRE PROTECTION SYSTEM.<br>ACTOR SHALL CONNECT, DISCONNECT AND PROVIDE NECESSARY RUNS<br>TO CONFORM WITH THE PLANS AND SPECIFICATIONS.                                                                                                                                              | Ŵ                                                                         | ABOVE FINISH CEILING, PROVIDE BLANK COVER PLATE.<br>NEW WALL MOUNTED VOICE J-BOX WITH 3/4" DIA STUB UP TO 6"<br>ABOVE FINISH CEILING FOR SINGLE WALL MOUNTED TELEPHONE.                                                                      |  |  |  |  |
| CONTRACTOR SHALL PROVIDE AS BASE CONTRACT ALL CHOPPING,<br>ING AND PATCHING FOR ALL CHASES AS REQUIRED IN THE FLOORS,                                                                                                                                                               | ф.                                                                        | NEW WALL MOUNTED ELECTRICAL DUPLEX OUTLET                                                                                                                                                                                                    |  |  |  |  |
| E NO CHOPPING OR CORING INTO EXISTING CORE WALLS -                                                                                                                                                                                                                                  |                                                                           | NEW WALL MOUNTED DUPLEX ELEC. OUTLET (GROUND FAULT INTERRUPTER)<br>44" A.F.F. U.O.N.                                                                                                                                                         |  |  |  |  |
| EPTION. SHOULD RECESSED OUTLETS, STROBES OR LIGHT<br>REQUIRED AT THESE LOCATIONS, THE EXISTING CORE WALL MUST<br>IT TO ACCOMMODATED ELECTRICAL DEVICE.<br>ARE TO BE MOUNTED 15" A.F.F. VERTICALLY (U.O.N.)                                                                          | ⇔ GFI                                                                     | NEW WALL MOUNTED ELECTRICAL QUAD OUTLET - (1) REGULAR<br>DUPLEX OUTLET AND (1) COMPUTER DUPLEX OUTLET-GRAY (MAX 3 DUPLEX ON CIRCUIT)<br>INSULATED GROUND.                                                                                    |  |  |  |  |
| DEVICES ARE TO BE FULLY RECESSED WITH WHITE FINISH.<br>ANEL IS TO BE FULLY RECESSED. SEE ENGINEERING DRAWINGS.                                                                                                                                                                      | $\bigcirc$                                                                | NEW WALL MOUNTED 20 AMP SEPARATE CIRCUIT. SEE SCHEDULE, THIS SHEET.                                                                                                                                                                          |  |  |  |  |
| O RECEPTACLES ARE TO BE CENTERLINE OF A SINGLE RECEPTACLE<br>RLINE BETWEEN PAIR OF RECEPTACLES.<br>ACK OUTLET BOXES IN ADJOINING ROOMS SHALL BE STAGGERED.                                                                                                                          | $\mathbf{F}_{\mathbf{C}} \mathbf{V}_{\mathbf{C}} \mathbf{O}_{\mathbf{C}}$ | NEW ELECTRICAL DEVICES LOCATE IN CONVECTOR ENCLOSURE KNOCK-OUT U.O.N.,<br>PROVIDE J-BOX & 1" DIA STUB UP TO 6" ABOVE FINISH CEILING.                                                                                                         |  |  |  |  |
| & VOICE/DATA PLATES SHALL BE LEVITON DECORA WHITE U.O.N.<br>ONTRACTOR IS RESPONSIBLE FOR ALL WIRING & POWER REQ'MTS.                                                                                                                                                                |                                                                           | ELECTRIC J-BOX FOR FUTURE FURNITURE SYSTEM SUPPLY. (20A<br>SERVICE/SC) F & I BLANK COVER OVER LIVE SERVICE. MOUNT 6" A.F.F.                                                                                                                  |  |  |  |  |
| O VERIFY AMPERAGE & OUTLET REQUIREMENTS FOR ALL SEPARATE<br>DEDICATED OUTLETS.<br>AL WORK TO BE AS PER ALL APPLICABLE CODES, LOCAL LAWS &                                                                                                                                           | V/D LOOK M                                                                | VOICE/DATA J-BOX FOR FUTURE FURNITURE SYSTEM WITH 1" DIA<br>STUB-UP TO ABOVE CEILING. MOUNT 6" A.F.F.<br>- ALL WIRES IN CEILING BELOW IS TO BE RUN IN APPROPRIATE SIZED MTL CONDUIT                                                          |  |  |  |  |
| GENCIES.<br>R ALL SPEAKER / STROBES ARE TO BE ABOVE LIGHT SWITCHES<br>I MKDA PRIOR TO INSTALLATION.                                                                                                                                                                                 |                                                                           | NEW WALL MOUNTED CABLE TV OUTLET WITH 1" DIA STUB UP TO 6"<br>STUB-UP TO ABOVE CEILING. MOUNT 6" A.F.F.(U.O.N.). G.C. TO F&I (1) COAX CABLE HOME<br>BACK TO TELEPHONE CLOSET                                                                 |  |  |  |  |
| I OF ELECTRICAL OUTLETS AT PANTRY SEE ELEVATIONS ON A-XXX<br>DE FOR CONNECTING FURNITURE SYSTEM TO NEW ELECTRICAL<br>XPOSED WIRES, SEE ENGINEERING DWGS.<br>ALL NOT INCLUDE LOOSE FURNITURE UNLESS OTHERWISE NOTED.<br>DNTRACTOR SHALL INCLUDE RECEIVING AND HANDLING OF ELECTRICAL | FLOOR OUTLETS                                                             | ALL WIRES IN CEILING BELOW IS TO BE RUN IN APPROPRIATE SIZED MTL CONDUIT<br>NEW FLUSH FLOOR MOUNTED ELECTRICAL QUAD OUTLET -EQUAL TO WIREMOLD WALKER<br>RC9000. ALL WIRE IN CEILING BELOW IS TO BE RUN IN APPROPRIATE SIZED METAL<br>CONDUIT |  |  |  |  |
| CIATED WITH TENANT FURNITURE SYSTEMS. ELECTRICAL<br>SHALL ALSO INCLUDE WITHIN THE SCOPE OF WORK THE HOOK UP OF<br>NITURE VIA FURNITURE VENDOR SUPPLIED WHIPS AND INSTALLATION                                                                                                       |                                                                           | FLUSH FLOOR MOUNTED VOICE POKE THROUGH W/ 1" CONDUIT STUB UP<br>EQUAL TO WIREMOLD WALKER RC9000-AMD. ALL WIRE IN CEILING BELOW IS TO BE RUN IN<br>APPROPRIATE SIZED METAL CONDUIT.                                                           |  |  |  |  |
| ORS ELECTRICAL DEVICES WITHIN SYSTEMS FURNITURE, INCLUDING<br>ED TO RECEPTACLE DEVICES AND TASK LIGHTING.<br>RING TO THE A/C UNIT SHALL BE PLACED IN "EMT" CONDUIT.                                                                                                                 |                                                                           | NEW FURNITURE MOUNTED ELECTRICAL DEVICES & ASSEMBLIES<br>COORDINATE W/ FURNITURE DEALER AND CLIENT FOR ALL REQUIREMENTS.                                                                                                                     |  |  |  |  |
| E NO WIRING OF ANY KIND WITHIN THE EXISTING INDUCTION<br>S SHOWN ON THIS DRAWING                                                                                                                                                                                                    |                                                                           | FURNITURE MOUNTED DUPLEX POWER OUTLET.                                                                                                                                                                                                       |  |  |  |  |
| OICE/DATA WIRING SHALL BE PERMITTED. VOICE/DATA & ALL LOW<br>LES IN CEILING PLENUM SHALL BE TEFLON COATED AND SUPPORTED                                                                                                                                                             |                                                                           | FURNITURE MOUNTED 20 AMP SEPARATE CIRCUIT                                                                                                                                                                                                    |  |  |  |  |
| REST ON SUSPENDED CEILING.<br>AGE WIRING IN SUSPENDED CEILING PLENUM SHALL BE PLENUM                                                                                                                                                                                                |                                                                           | FURNITURE MOUNTED VOICE/DATA OUTLET.                                                                                                                                                                                                         |  |  |  |  |
| I COATED AND INDEPENDENTLY SUPPORTED.<br>CLES TO BE GROUNDED AND TO RECEIVE STANDARD 3-PRONG PLUG,<br>GE, AMPERAGE OR SPECIFIC NOTATION CALLS FOR A SPECIFIC                                                                                                                        |                                                                           | EXISTING DUPLEX OR QUAD OUTLETS TO REMAIN, G.C. TO CONFIRM ALL OUTLET ARE IN                                                                                                                                                                 |  |  |  |  |
| PTACLE.<br>CLES TO BE SET FLUSH AND WIRING TO BE CONCEALED IN WALLS,<br>NO EXPOSED TUBING OR MOLDING SHALL BE PERMITTED, U.O.N.                                                                                                                                                     | $(\mathbf{E}) = (\mathbf{E}) = \mathbf{E}$                                | PROPER WORKING ORDER, NOTIFY ARCHITECT/ CLIENT FOR DISCREPANCIES. ALL EXISTING<br>OUTLETS COVER PLATE TO MATCH NEW.<br>EXISTING VOICE/DATA OUTLETS TO REMAIN                                                                                 |  |  |  |  |
| TRACTOR SHALL PROVIDE "MUD RING" AND DRAG LINES TO EACH<br>JTLET, SECURITY J-BOX AND TO ANY OTHER EQUIPMENT THAT<br>RE A CABLE FEED FROM OUTLET TO ABOVE SUSPENDED,<br>EILING, U.O.N.                                                                                               |                                                                           |                                                                                                                                                                                                                                              |  |  |  |  |
| RICAL WORK IS SPECIFIED IN CABINETWORK, ALL FIXTURES,<br>C. SHALL BE FURNISHED AND INSTALLED BY THE ELECTRICAL<br>- "CUT-OUTS" IN CABINETWORK FOR SAME SHALL BE FACILITATED BY<br>K CONTRACTOR.                                                                                     |                                                                           |                                                                                                                                                                                                                                              |  |  |  |  |
| THERMOSTAT(S) WHERE SHOWN ON PLANS AND AS<br>MECHANICAL ENGINEER ON APPROVED SHOP DRAWINGS.<br>DE PRICING FOR CONNECTING FURNITURE SYSTEM TO NEW<br>BOXES - INCLUDING TASK LIGHTING.                                                                                                | DATE                                                                      | ISSUED FOR REVIEW AND PRICING<br>REVISIONS                                                                                                                                                                                                   |  |  |  |  |
| T SWITCHES, ELECTRICAL AND COMMUNICATION OUTLETS NOT<br>D ARE TO BE SAFED OFF & REMOVED., PATCH OPENINGS.<br>.IGHT SWITCHES THAT ARE TO REMAIN ARE TO BE REPLACED WITH<br>S AND COVER PLATES                                                                                        |                                                                           |                                                                                                                                                                                                                                              |  |  |  |  |
| AND NEW FIRE ALARM DEVICES AT ARE TO BE MOUNTED AT REQ'D<br>S PER CODE. G.C. IS TO REMOVE AND RELOCATE IF REQ'D.                                                                                                                                                                    |                                                                           |                                                                                                                                                                                                                                              |  |  |  |  |
| CABLING BY OTHERS. G.C. TO ACCOMMODATE LOW VOLTAGE & IDORS DURING CONSTRUCTION & INCORPORATE INTO N SCHEDULE.                                                                                                                                                                       | DESIG                                                                     | <b>D KLEINBERG</b><br><b>N ASSOCIATES, INC.</b><br>NEW YORK, NY 10010, TELE 212 532-9800 FAX 212 889-2180                                                                                                                                    |  |  |  |  |
| CIRCUIT NOTE:<br>CUIT ELECTRICAL DUPLEX OUTLET(UON) TO BE MTD. AT 15"<br>SCRIPT INDICATES CIRCUIT. SEE ENG. DWGS.                                                                                                                                                                   | ARCHITECT OF RE                                                           | CORD: JOHN F. GIUSEFFI, ARCHITECT, PC.<br>902 BROADWAY, 17th FL. NEW YORK, NY. 212.532.9800                                                                                                                                                  |  |  |  |  |
| AMP SEPARATE CIRCUIT FOR REFRIGERATOR.                                                                                                                                                                                                                                              | project 809                                                               | Broadway New York, NY 10003                                                                                                                                                                                                                  |  |  |  |  |
| MP SEPARATE CIRCUIT FOR COFFEE MAKER. 42" A.F.F.<br>AMP SEPARATE CIRCUIT FOR MICROWAVE. V.I.F. HT.                                                                                                                                                                                  |                                                                           | TOLLIS ADVISORS                                                                                                                                                                                                                              |  |  |  |  |
| AMP SEPARATE CIRCUIT FOR COPIER.<br>AMP QUAD SEPARATE CIRCUIT FOR TELE.COM. PANEL, SEE ENG. DWG                                                                                                                                                                                     |                                                                           | 8th Floor                                                                                                                                                                                                                                    |  |  |  |  |
| AMP QUAD SEPARATE CIRCUIT FOR HOT WATER TANK.                                                                                                                                                                                                                                       | DRAWING TITLE                                                             |                                                                                                                                                                                                                                              |  |  |  |  |
| EYED NOTES:                                                                                                                                                                                                                                                                         | A                                                                         | RCHITECTURAL ELECTRIC &                                                                                                                                                                                                                      |  |  |  |  |
| D. FLAT PANEL TV -G.C. TO F&I (1) DUPLEX OUTLET, (1) BACK BOX &<br>DATA, RECESSED PLYWOOD BLOCKING & ALL REQUIRED<br>/DEVICES TO ENSURE PROPER WORKING ORDER. BRACKET<br>'ENANT, INSTALL BY G.C HEIGHT: T.B.D.                                                                      | VOICE/DATA PLAN                                                           |                                                                                                                                                                                                                                              |  |  |  |  |
| CATIONS GROUNDING BUSBAR - THE ELECTRICAL CONTRACTOR TO<br>NSTALL GROUND BAR ON THE PLYWOOD IN ALL IT ROOMS.                                                                                                                                                                        | SEAL & SIGNATUR                                                           | 06.03.19                                                                                                                                                                                                                                     |  |  |  |  |
| TAL CONDUIT FROM TABLE LEG CHOPPED THROUGH SLAB WITH A<br>TO J-BOXS (18" A.F.F) RECESSED IN WALL BEHIND CREDENZA,                                                                                                                                                                   |                                                                           | PROJECT NUMBER 0387-4                                                                                                                                                                                                                        |  |  |  |  |
| ) CEILING PLEN.<br>UIT - FOR DATA<br>UIT - FOR A/V                                                                                                                                                                                                                                  |                                                                           | WORKING DWG. BY AW/JC                                                                                                                                                                                                                        |  |  |  |  |
| JIT, SEE BUILDING RULES & REG.S (DON'T STOP IN WALL)                                                                                                                                                                                                                                |                                                                           | DRAWING No. A-308.00                                                                                                                                                                                                                         |  |  |  |  |
| ② 2018 MKDA, INC.<br>These plans are the sole property of MILO KLEINBERG DESIGN<br>ASSOCIATES, INC. Use without permission is strictly forbidden<br>and will result in the initiation of legal proceedings.                                                                         | NYC DOB NUMBER (PL                                                        | ACE STICKER HERE)                                                                                                                                                                                                                            |  |  |  |  |
|                                                                                                                                                                                                                                                                                     |                                                                           |                                                                                                                                                                                                                                              |  |  |  |  |