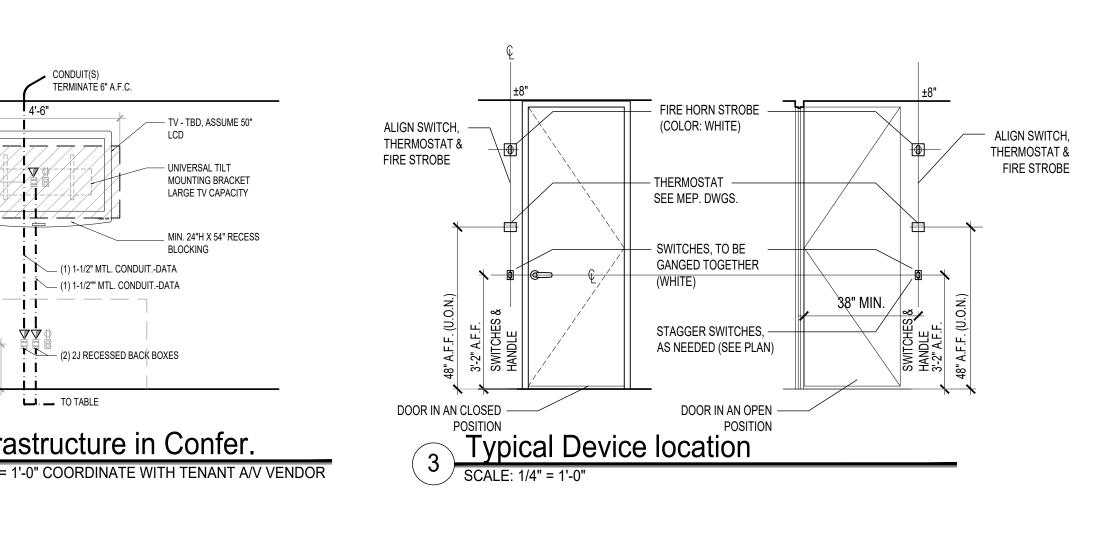

|                                                                                                                                                                                                                                                                                     |                                                                           | LEGEND                                                                                                                                                                                                                                       |  |  |  |  |
|-------------------------------------------------------------------------------------------------------------------------------------------------------------------------------------------------------------------------------------------------------------------------------------|---------------------------------------------------------------------------|----------------------------------------------------------------------------------------------------------------------------------------------------------------------------------------------------------------------------------------------|--|--|--|--|
| E & ELECTRIC NOTES<br>ELECTRICAL AND COMMUNICATION OUTLETS NOT BEING RE-USED ARE<br>ED & WALL PATCHED.                                                                                                                                                                              | SYMBOL DESCRIPTION                                                        |                                                                                                                                                                                                                                              |  |  |  |  |
| TOR IS TO VISIT THE SITE AND PLAN HOW WORK IS TO BE<br>D PRIOR TO SUBMITTING BID. UPON AWARDING OF CONTRACT. ANY                                                                                                                                                                    |                                                                           |                                                                                                                                                                                                                                              |  |  |  |  |
| DSTS TO ACHIEVE END RESULTS WILL BE CONTRACTOR'S<br>'Y.                                                                                                                                                                                                                             | $\langle 1 \rangle$                                                       | INDICATES AREA OR ROOM NUMBER                                                                                                                                                                                                                |  |  |  |  |
| TRACTOR TO VERIFY, PRIOR TO SUBMISSION OF ESTIMATES,<br>EXISTING POWER IN THE SPACE AND THAT IT WILL SATISFACTORILY<br>WITH SUFFICIENT POWER ACCORDING TO LOCAL CODE. ANY                                                                                                           |                                                                           | BASE BUILDING WALL & COLUMNS TO REMAIN                                                                                                                                                                                                       |  |  |  |  |
| OBLEMS TO BE REPORTED TO ARCHITECT & ENGINEER IMMEDIATELY.<br>TRACTOR SHALL INCLUDE AND COORDINATE ALL ELECTRICAL WORK                                                                                                                                                              |                                                                           | NEW WALL MOUNTED VOICE/DATA J-BOX WITH 1" DIA STUB UP TO 6"                                                                                                                                                                                  |  |  |  |  |
| FIRE PROTECTION SYSTEM.<br>ACTOR SHALL CONNECT, DISCONNECT AND PROVIDE NECESSARY RUNS<br>TO CONFORM WITH THE PLANS AND SPECIFICATIONS.                                                                                                                                              | Ŵ                                                                         | ABOVE FINISH CEILING, PROVIDE BLANK COVER PLATE.<br>NEW WALL MOUNTED VOICE J-BOX WITH 3/4" DIA STUB UP TO 6"<br>ABOVE FINISH CEILING FOR SINGLE WALL MOUNTED TELEPHONE.                                                                      |  |  |  |  |
| CONTRACTOR SHALL PROVIDE AS BASE CONTRACT ALL CHOPPING,<br>ING AND PATCHING FOR ALL CHASES AS REQUIRED IN THE FLOORS,                                                                                                                                                               | ф.                                                                        | NEW WALL MOUNTED ELECTRICAL DUPLEX OUTLET                                                                                                                                                                                                    |  |  |  |  |
| E NO CHOPPING OR CORING INTO EXISTING CORE WALLS -                                                                                                                                                                                                                                  |                                                                           | NEW WALL MOUNTED DUPLEX ELEC. OUTLET (GROUND FAULT INTERRUPTER)<br>44" A.F.F. U.O.N.                                                                                                                                                         |  |  |  |  |
| EPTION. SHOULD RECESSED OUTLETS, STROBES OR LIGHT<br>REQUIRED AT THESE LOCATIONS, THE EXISTING CORE WALL MUST<br>IT TO ACCOMMODATED ELECTRICAL DEVICE.<br>ARE TO BE MOUNTED 15" A.F.F. VERTICALLY (U.O.N.)                                                                          | ⇔ GFI                                                                     | NEW WALL MOUNTED ELECTRICAL QUAD OUTLET - (1) REGULAR<br>DUPLEX OUTLET AND (1) COMPUTER DUPLEX OUTLET-GRAY (MAX 3 DUPLEX ON CIRCUIT)<br>INSULATED GROUND.                                                                                    |  |  |  |  |
| DEVICES ARE TO BE FULLY RECESSED WITH WHITE FINISH.<br>ANEL IS TO BE FULLY RECESSED. SEE ENGINEERING DRAWINGS.                                                                                                                                                                      | $\bigcirc$                                                                | NEW WALL MOUNTED 20 AMP SEPARATE CIRCUIT. SEE SCHEDULE, THIS SHEET.                                                                                                                                                                          |  |  |  |  |
| O RECEPTACLES ARE TO BE CENTERLINE OF A SINGLE RECEPTACLE<br>RLINE BETWEEN PAIR OF RECEPTACLES.<br>ACK OUTLET BOXES IN ADJOINING ROOMS SHALL BE STAGGERED.                                                                                                                          | $\mathbf{F}_{\mathbf{C}} \mathbf{V}_{\mathbf{C}} \mathbf{O}_{\mathbf{C}}$ | NEW ELECTRICAL DEVICES LOCATE IN CONVECTOR ENCLOSURE KNOCK-OUT U.O.N.,<br>PROVIDE J-BOX & 1" DIA STUB UP TO 6" ABOVE FINISH CEILING.                                                                                                         |  |  |  |  |
| & VOICE/DATA PLATES SHALL BE LEVITON DECORA WHITE U.O.N.<br>ONTRACTOR IS RESPONSIBLE FOR ALL WIRING & POWER REQ'MTS.                                                                                                                                                                |                                                                           | ELECTRIC J-BOX FOR FUTURE FURNITURE SYSTEM SUPPLY. (20A<br>SERVICE/SC) F & I BLANK COVER OVER LIVE SERVICE. MOUNT 6" A.F.F.                                                                                                                  |  |  |  |  |
| O VERIFY AMPERAGE & OUTLET REQUIREMENTS FOR ALL SEPARATE<br>DEDICATED OUTLETS.<br>AL WORK TO BE AS PER ALL APPLICABLE CODES, LOCAL LAWS &                                                                                                                                           | V/D LOOK M                                                                | VOICE/DATA J-BOX FOR FUTURE FURNITURE SYSTEM WITH 1" DIA<br>STUB-UP TO ABOVE CEILING. MOUNT 6" A.F.F.<br>- ALL WIRES IN CEILING BELOW IS TO BE RUN IN APPROPRIATE SIZED MTL CONDUIT                                                          |  |  |  |  |
| GENCIES.<br>R ALL SPEAKER / STROBES ARE TO BE ABOVE LIGHT SWITCHES<br>I MKDA PRIOR TO INSTALLATION.                                                                                                                                                                                 |                                                                           | NEW WALL MOUNTED CABLE TV OUTLET WITH 1" DIA STUB UP TO 6"<br>STUB-UP TO ABOVE CEILING. MOUNT 6" A.F.F.(U.O.N.). G.C. TO F&I (1) COAX CABLE HOME<br>BACK TO TELEPHONE CLOSET                                                                 |  |  |  |  |
| I OF ELECTRICAL OUTLETS AT PANTRY SEE ELEVATIONS ON A-XXX<br>DE FOR CONNECTING FURNITURE SYSTEM TO NEW ELECTRICAL<br>XPOSED WIRES, SEE ENGINEERING DWGS.<br>ALL NOT INCLUDE LOOSE FURNITURE UNLESS OTHERWISE NOTED.<br>DNTRACTOR SHALL INCLUDE RECEIVING AND HANDLING OF ELECTRICAL | FLOOR OUTLETS                                                             | ALL WIRES IN CEILING BELOW IS TO BE RUN IN APPROPRIATE SIZED MTL CONDUIT<br>NEW FLUSH FLOOR MOUNTED ELECTRICAL QUAD OUTLET -EQUAL TO WIREMOLD WALKER<br>RC9000. ALL WIRE IN CEILING BELOW IS TO BE RUN IN APPROPRIATE SIZED METAL<br>CONDUIT |  |  |  |  |
| CIATED WITH TENANT FURNITURE SYSTEMS. ELECTRICAL<br>SHALL ALSO INCLUDE WITHIN THE SCOPE OF WORK THE HOOK UP OF<br>NITURE VIA FURNITURE VENDOR SUPPLIED WHIPS AND INSTALLATION                                                                                                       |                                                                           | FLUSH FLOOR MOUNTED VOICE POKE THROUGH W/ 1" CONDUIT STUB UP<br>EQUAL TO WIREMOLD WALKER RC9000-AMD. ALL WIRE IN CEILING BELOW IS TO BE RUN IN<br>APPROPRIATE SIZED METAL CONDUIT.                                                           |  |  |  |  |
| ORS ELECTRICAL DEVICES WITHIN SYSTEMS FURNITURE, INCLUDING<br>ED TO RECEPTACLE DEVICES AND TASK LIGHTING.<br>RING TO THE A/C UNIT SHALL BE PLACED IN "EMT" CONDUIT.                                                                                                                 |                                                                           | NEW FURNITURE MOUNTED ELECTRICAL DEVICES & ASSEMBLIES<br>COORDINATE W/ FURNITURE DEALER AND CLIENT FOR ALL REQUIREMENTS.                                                                                                                     |  |  |  |  |
| E NO WIRING OF ANY KIND WITHIN THE EXISTING INDUCTION<br>S SHOWN ON THIS DRAWING                                                                                                                                                                                                    |                                                                           | FURNITURE MOUNTED DUPLEX POWER OUTLET.                                                                                                                                                                                                       |  |  |  |  |
| OICE/DATA WIRING SHALL BE PERMITTED. VOICE/DATA & ALL LOW<br>LES IN CEILING PLENUM SHALL BE TEFLON COATED AND SUPPORTED                                                                                                                                                             |                                                                           | FURNITURE MOUNTED 20 AMP SEPARATE CIRCUIT                                                                                                                                                                                                    |  |  |  |  |
| REST ON SUSPENDED CEILING.<br>AGE WIRING IN SUSPENDED CEILING PLENUM SHALL BE PLENUM                                                                                                                                                                                                |                                                                           | FURNITURE MOUNTED VOICE/DATA OUTLET.                                                                                                                                                                                                         |  |  |  |  |
| I COATED AND INDEPENDENTLY SUPPORTED.<br>CLES TO BE GROUNDED AND TO RECEIVE STANDARD 3-PRONG PLUG,<br>GE, AMPERAGE OR SPECIFIC NOTATION CALLS FOR A SPECIFIC                                                                                                                        |                                                                           | EXISTING DUPLEX OR QUAD OUTLETS TO REMAIN, G.C. TO CONFIRM ALL OUTLET ARE IN                                                                                                                                                                 |  |  |  |  |
| PTACLE.<br>CLES TO BE SET FLUSH AND WIRING TO BE CONCEALED IN WALLS,<br>NO EXPOSED TUBING OR MOLDING SHALL BE PERMITTED, U.O.N.                                                                                                                                                     | $(\mathbf{E}) = (\mathbf{E}) = \mathbf{E}$                                | PROPER WORKING ORDER, NOTIFY ARCHITECT/ CLIENT FOR DISCREPANCIES. ALL EXISTING<br>OUTLETS COVER PLATE TO MATCH NEW.<br>EXISTING VOICE/DATA OUTLETS TO REMAIN                                                                                 |  |  |  |  |
| TRACTOR SHALL PROVIDE "MUD RING" AND DRAG LINES TO EACH<br>JTLET, SECURITY J-BOX AND TO ANY OTHER EQUIPMENT THAT<br>RE A CABLE FEED FROM OUTLET TO ABOVE SUSPENDED,<br>EILING, U.O.N.                                                                                               |                                                                           |                                                                                                                                                                                                                                              |  |  |  |  |
| RICAL WORK IS SPECIFIED IN CABINETWORK, ALL FIXTURES,<br>C. SHALL BE FURNISHED AND INSTALLED BY THE ELECTRICAL<br>- "CUT-OUTS" IN CABINETWORK FOR SAME SHALL BE FACILITATED BY<br>K CONTRACTOR.                                                                                     |                                                                           |                                                                                                                                                                                                                                              |  |  |  |  |
| THERMOSTAT(S) WHERE SHOWN ON PLANS AND AS<br>MECHANICAL ENGINEER ON APPROVED SHOP DRAWINGS.<br>DE PRICING FOR CONNECTING FURNITURE SYSTEM TO NEW<br>BOXES - INCLUDING TASK LIGHTING.                                                                                                | DATE                                                                      | ISSUED FOR REVIEW AND PRICING<br>REVISIONS                                                                                                                                                                                                   |  |  |  |  |
| T SWITCHES, ELECTRICAL AND COMMUNICATION OUTLETS NOT<br>D ARE TO BE SAFED OFF & REMOVED., PATCH OPENINGS.<br>.IGHT SWITCHES THAT ARE TO REMAIN ARE TO BE REPLACED WITH<br>S AND COVER PLATES                                                                                        |                                                                           |                                                                                                                                                                                                                                              |  |  |  |  |
| AND NEW FIRE ALARM DEVICES AT ARE TO BE MOUNTED AT REQ'D<br>S PER CODE. G.C. IS TO REMOVE AND RELOCATE IF REQ'D.                                                                                                                                                                    |                                                                           |                                                                                                                                                                                                                                              |  |  |  |  |
| CABLING BY OTHERS. G.C. TO ACCOMMODATE LOW VOLTAGE & IDORS DURING CONSTRUCTION & INCORPORATE INTO N SCHEDULE.                                                                                                                                                                       | DESIG                                                                     | <b>D KLEINBERG</b><br><b>N ASSOCIATES, INC.</b><br>NEW YORK, NY 10010, TELE 212 532-9800 FAX 212 889-2180                                                                                                                                    |  |  |  |  |
| CIRCUIT NOTE:<br>CUIT ELECTRICAL DUPLEX OUTLET(UON) TO BE MTD. AT 15"<br>SCRIPT INDICATES CIRCUIT. SEE ENG. DWGS.                                                                                                                                                                   | ARCHITECT OF RE                                                           | CORD: JOHN F. GIUSEFFI, ARCHITECT, PC.<br>902 BROADWAY, 17th FL. NEW YORK, NY. 212.532.9800                                                                                                                                                  |  |  |  |  |
| AMP SEPARATE CIRCUIT FOR REFRIGERATOR.                                                                                                                                                                                                                                              | project 809                                                               | Broadway New York, NY 10003                                                                                                                                                                                                                  |  |  |  |  |
| MP SEPARATE CIRCUIT FOR COFFEE MAKER. 42" A.F.F.<br>AMP SEPARATE CIRCUIT FOR MICROWAVE. V.I.F. HT.                                                                                                                                                                                  |                                                                           | TOLLIS ADVISORS                                                                                                                                                                                                                              |  |  |  |  |
| AMP SEPARATE CIRCUIT FOR COPIER.<br>AMP QUAD SEPARATE CIRCUIT FOR TELE.COM. PANEL, SEE ENG. DWG                                                                                                                                                                                     |                                                                           | 8th Floor                                                                                                                                                                                                                                    |  |  |  |  |
| AMP QUAD SEPARATE CIRCUIT FOR HOT WATER TANK.                                                                                                                                                                                                                                       | DRAWING TITLE                                                             |                                                                                                                                                                                                                                              |  |  |  |  |
| EYED NOTES:                                                                                                                                                                                                                                                                         | A                                                                         | RCHITECTURAL ELECTRIC &                                                                                                                                                                                                                      |  |  |  |  |
| D. FLAT PANEL TV -G.C. TO F&I (1) DUPLEX OUTLET, (1) BACK BOX &<br>DATA, RECESSED PLYWOOD BLOCKING & ALL REQUIRED<br>/DEVICES TO ENSURE PROPER WORKING ORDER. BRACKET<br>'ENANT, INSTALL BY G.C HEIGHT: T.B.D.                                                                      | VOICE/DATA PLAN                                                           |                                                                                                                                                                                                                                              |  |  |  |  |
| CATIONS GROUNDING BUSBAR - THE ELECTRICAL CONTRACTOR TO<br>NSTALL GROUND BAR ON THE PLYWOOD IN ALL IT ROOMS.                                                                                                                                                                        | SEAL & SIGNATUR                                                           | 06.03.19                                                                                                                                                                                                                                     |  |  |  |  |
| TAL CONDUIT FROM TABLE LEG CHOPPED THROUGH SLAB WITH A<br>TO J-BOXS (18" A.F.F) RECESSED IN WALL BEHIND CREDENZA,                                                                                                                                                                   |                                                                           | PROJECT NUMBER 0387-4                                                                                                                                                                                                                        |  |  |  |  |
| ) CEILING PLEN.<br>UIT - FOR DATA<br>UIT - FOR A/V                                                                                                                                                                                                                                  |                                                                           | WORKING DWG. BY AW/JC                                                                                                                                                                                                                        |  |  |  |  |
| JIT, SEE BUILDING RULES & REG.S (DON'T STOP IN WALL)                                                                                                                                                                                                                                |                                                                           | DRAWING No. A-308.00                                                                                                                                                                                                                         |  |  |  |  |
| ② 2018 MKDA, INC.<br>These plans are the sole property of MILO KLEINBERG DESIGN<br>ASSOCIATES, INC. Use without permission is strictly forbidden<br>and will result in the initiation of legal proceedings.                                                                         | NYC DOB NUMBER (PL                                                        | ACE STICKER HERE)                                                                                                                                                                                                                            |  |  |  |  |
|                                                                                                                                                                                                                                                                                     |                                                                           |                                                                                                                                                                                                                                              |  |  |  |  |