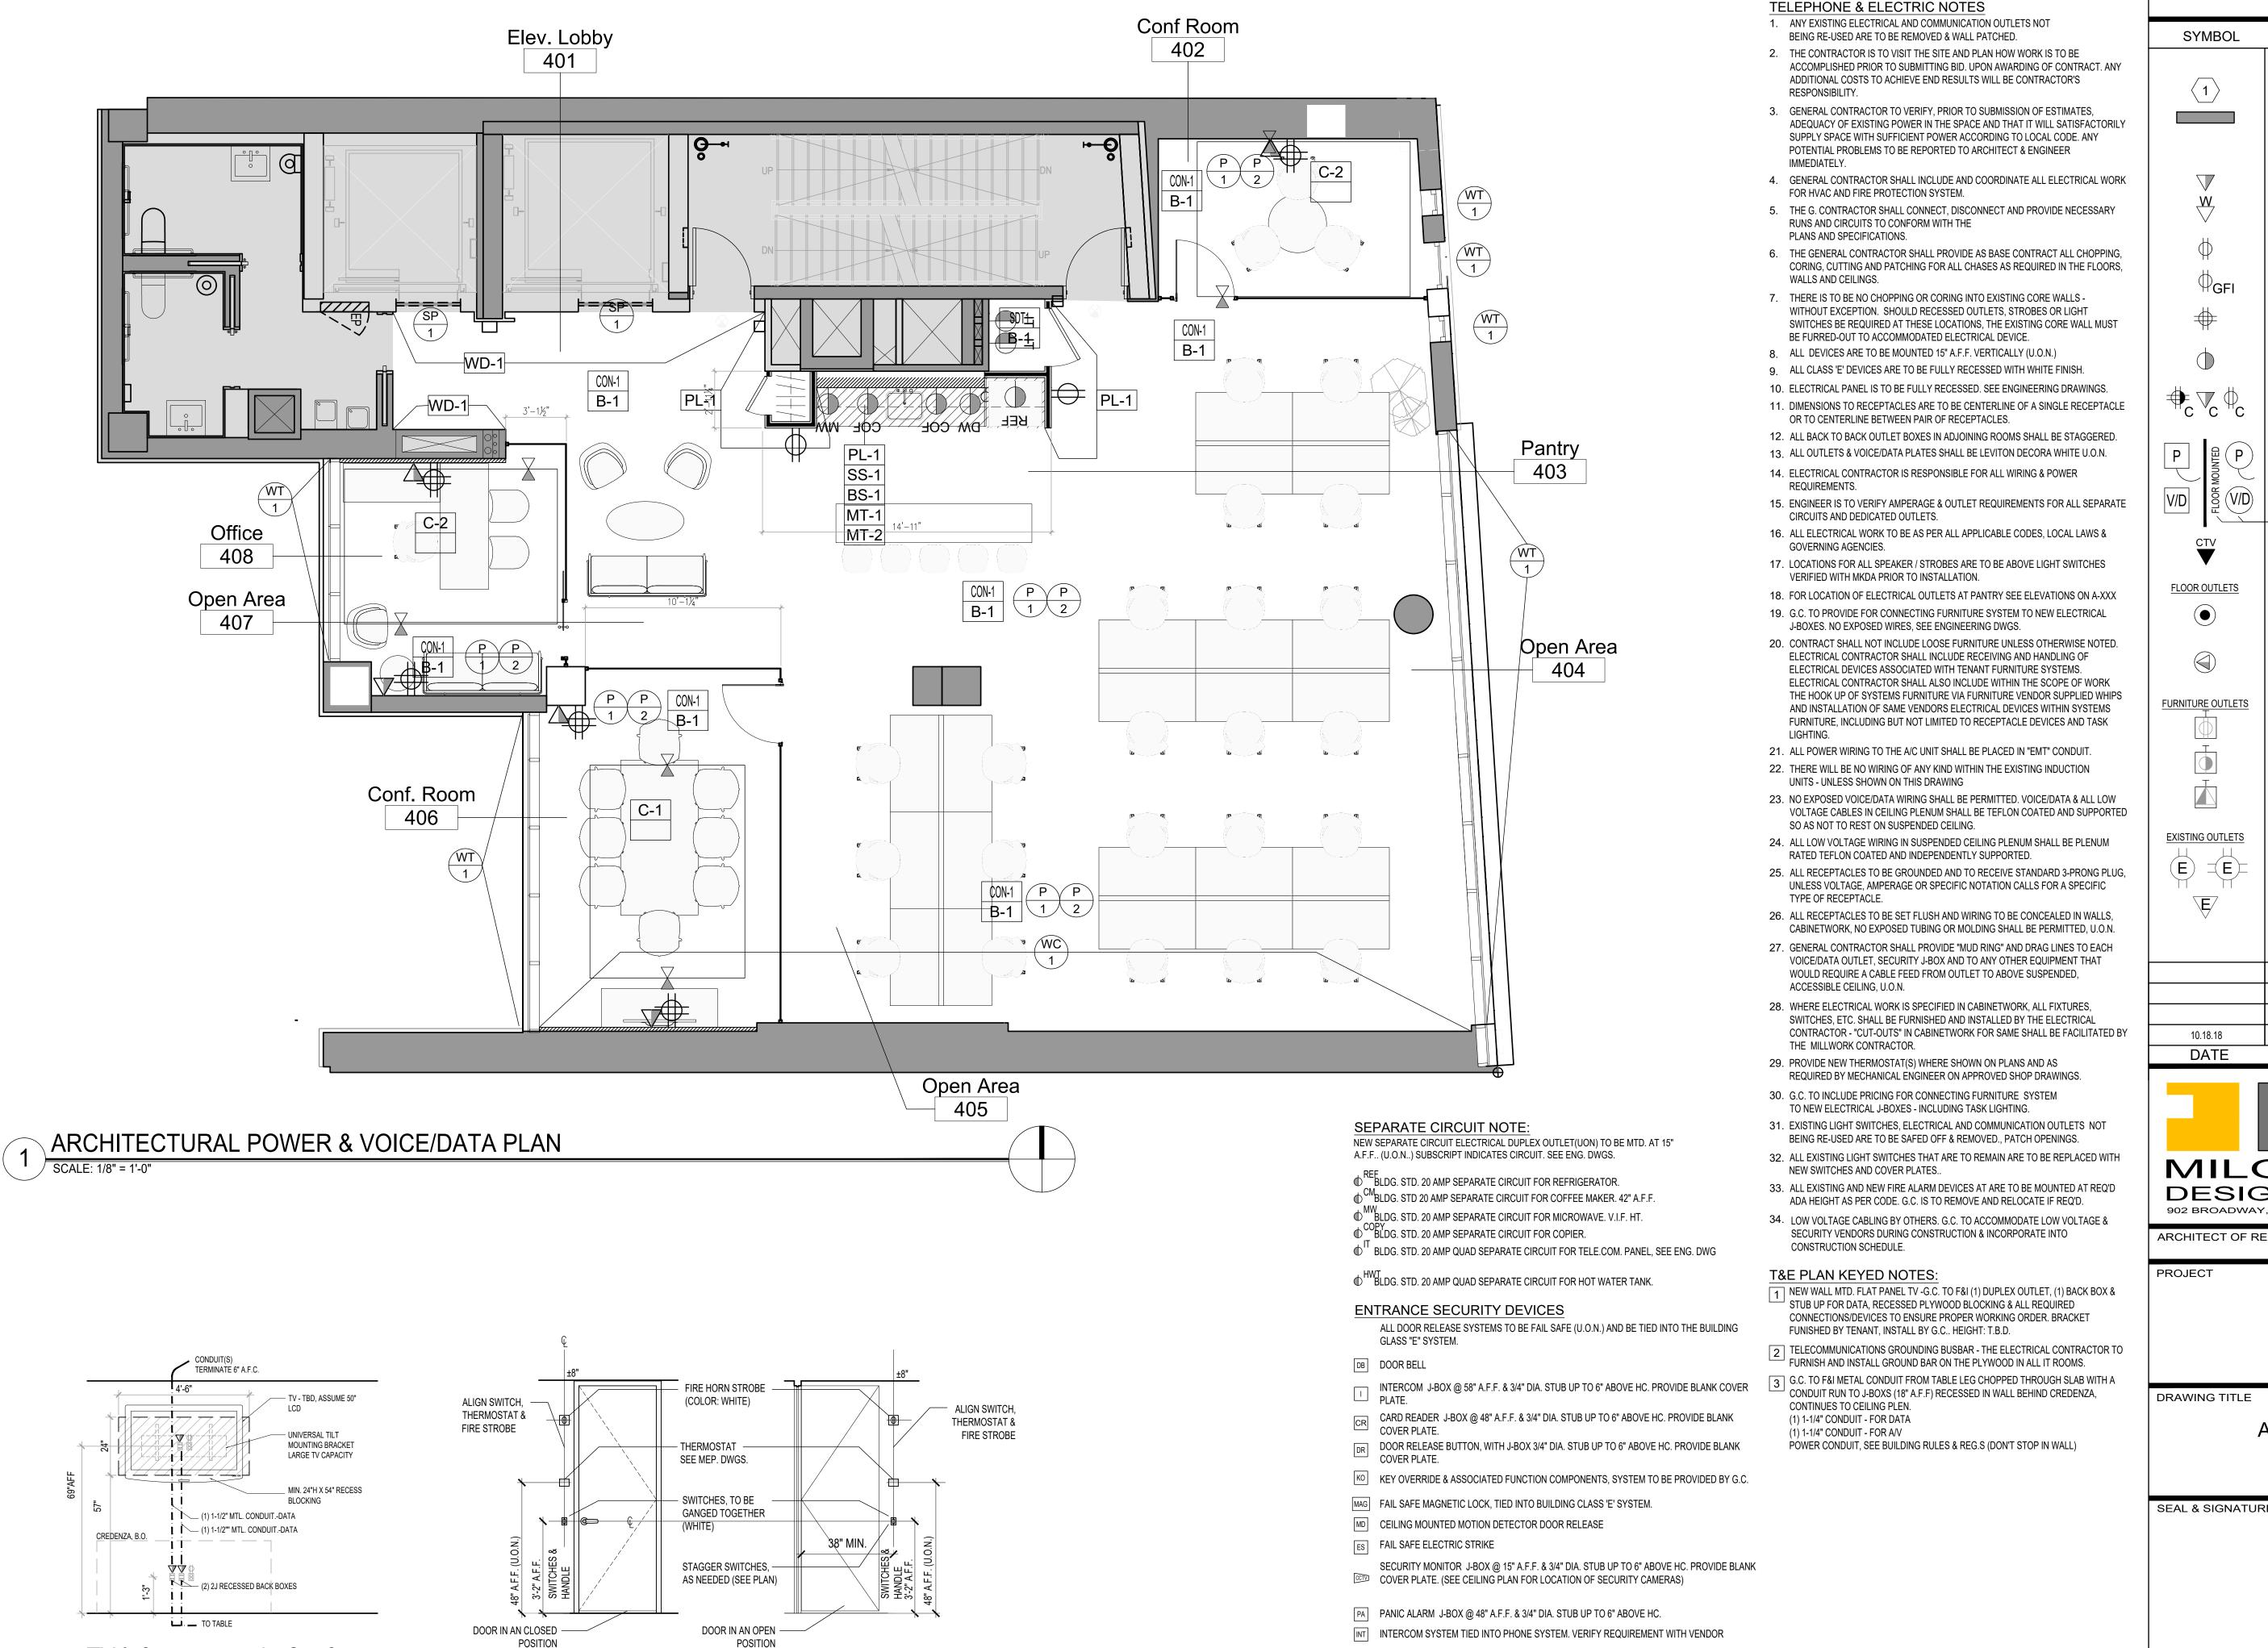

Typical Device location

## LEGEND

## DESCRIPTION

INDICATES AREA OR ROOM NUMBER

BASE BUILDING WALL & COLUMNS TO REMAIN

NEW WALL MOUNTED VOICE/DATA J-BOX WITH 1" DIA.. STUB UP TO 6" ABOVE FINISH CEILING, PROVIDE BLANK COVER PLATE.

NEW WALL MOUNTED VOICE J-BOX WITH 3/4" DIA.. STUB UP TO 6" ABOVE FINISH CEILING FOR SINGLE WALL MOUNTED TELEPHONE. NEW WALL MOUNTED ELECTRICAL DUPLEX OUTLET

NEW WALL MOUNTED ELECTRICAL QUAD OUTLET - (1) REGULAR DUPLEX OUTLET AND (1) COMPUTER DUPLEX OUTLET-GRAY (MAX 3 DUPLEX ON CIRCUIT)

NEW WALL MOUNTED DUPLEX ELEC. OUTLET (GROUND FAULT INTERRUPTER)

INSULATED GROUND. NEW WALL MOUNTED 20 AMP SEPARATE CIRCUIT. SEE SCHEDULE, THIS SHEET.

NEW ELECTRICAL DEVICES LOCATE IN CONVECTOR ENCLOSURE KNOCK-OUT U.O.N., PROVIDE J-BOX & 1" DIA.. STUB UP TO 6" ABOVE FINISH CEILING.

ELECTRIC J-BOX FOR FUTURE FURNITURE SYSTEM SUPPLY. (20A SERVICE/SC) F & I BLANK COVER OVER LIVE SERVICE. MOUNT 6" A.F.F.

VOICE/DATA J-BOX FOR FUTURE FURNITURE SYSTEM WITH 1" DIA.. STUB-UP TO ABOVE CEILING. MOUNT 6" A.F.F. ALL WIRES IN CEILING BELOW IS TO BE RUN IN APPROPRIATE SIZED MTL CONDUIT

NEW WALL MOUNTED CABLE TV OUTLET WITH 1" DIA.. STUB UP TO 6" STUB-UP TO ABOVE CEILING. MOUNT 6" A.F.F.(U.O.N.). G.C. TO F&I (1) COAX CABLE HOME BACK TO TELEPHONE CLOSET

ALL WIRES IN CEILING BELOW IS TO BE RUN IN APPROPRIATE SIZED MTL CONDUIT NEW FLUSH FLOOR MOUNTED ELECTRICAL QUAD OUTLET -EQUAL TO WIREMOLD WALKER RC9000. ALL WIRE IN CEILING BELOW IS TO BE RUN IN APPROPRIATE SIZED METAL

> EQUAL TO WIREMOLD WALKER RC9000-AMD. ALL WIRE IN CEILING BELOW IS TO BE RUN IN APPROPRIATE SIZED METAL CONDUIT. NEW FURNITURE MOUNTED ELECTRICAL DEVICES & ASSEMBLIES

FLUSH FLOOR MOUNTED VOICE POKE THROUGH W/ 1" CONDUIT STUB UP

COORDINATE W/ FURNITURE DEALER AND CLIENT FOR ALL REQUIREMENTS.

FURNITURE MOUNTED DUPLEX POWER OUTLET.

FURNITURE MOUNTED 20 AMP SEPARATE CIRCUIT

FURNITURE MOUNTED VOICE/DATA OUTLET.

EXISTING OUTLETS

EXISTING DUPLEX OR QUAD OUTLETS TO REMAIN, G.C. TO CONFIRM ALL OUTLET ARE IN

PROPER WORKING ORDER, NOTIFY ARCHITECT/ CLIENT FOR DISCREPANCIES. ALL EXISTING OUTLETS COVER PLATE TO MATCH NEW.

EXISTING VOICE/DATA OUTLETS TO REMAIN

ISSUED FOR PRICING, OWNER REVIEW 10.18.18 **REVISIONS** 